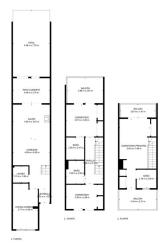

community

garbage

ibi

TOTAL: 131 m2 1. PLANTA: 53 m2, 2. PLANTA: 47 m2, 3. PLANTA: 31 m2, ÁREAS EXCLUIDAS: PATIO CUBIERTO: 11 m2, PATIO: 30 m2, BALCÓN: 27 m2

-