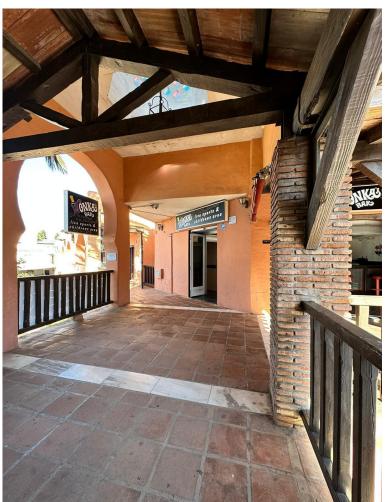

## **MANAGEMENT IN CALAHONDA**

The property being described is a commercial bar situated in the lower part of Calahonda, a highly touristic area. This location provides a significant advantage, as it attracts a steady flow of tourists and visitors throughout the year. The bar benefits from the bustling activity and foot traffic in the area, ensuring a potentially high volume of customers. The bar has undergone renovations and has been well looked after, indicating that it is in good condition and aesthetically appealing. The refurbishments have been carried out to maintain a modern and inviting atmosphere, which can attract customers and create a pleasant experience. What makes this bar unique is that it used to be two separate units that have been merged together into one, resulting in a larger space. This expansion provides ample room for seating, entertainment, and customer engagement. The increased space allows...