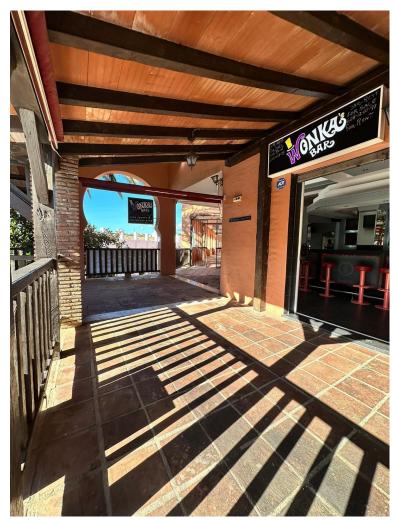

## **MANAGEMENT IN CALAHONDA**

The property being described is a commercial bar situated in the lower part of Calahonda, a highly touristic area. This location provides a significant advantage, as it attracts a steady flow of tourists and visitors throughout the year. The bar benefits from the bustling activity and foot traffic in the area, ensuring a potentially high volume of customers. The bar has undergone renovations and has been well looked after, indicating that it is in good condition and aesthetically appealing. The refurbishments have been carried out to maintain a modern and inviting atmosphere, which can attract customers and create a pleasant experience. What makes this bar unique is that it used to be two separate units that have been merged together into one, resulting in a larger space. This expansion provides ample room for seating, entertainment, and customer engagement. The increased space allows...