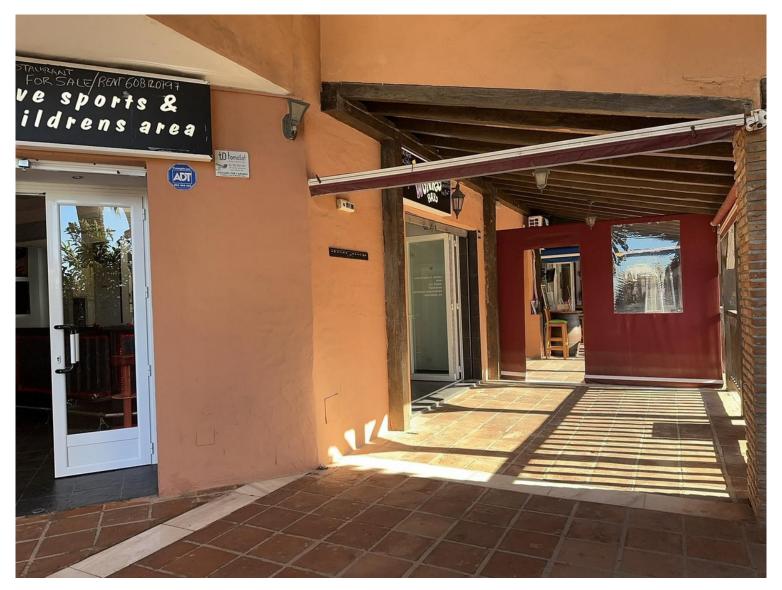

## **MANAGEMENT IN CALAHONDA**

The property being described is a commercial bar situated in the lower part of Calahonda, a highly touristic area. This location provides a significant advantage, as it attracts a steady flow of tourists and visitors throughout the year. The bar benefits from the bustling activity and foot traffic in the area, ensuring a potentially high volume of customers. The bar has undergone renovations and has been well looked after, indicating that it is in good condition and aesthetically appealing. The refurbishments have been carried out to maintain a modern and inviting atmosphere, which can attract customers and create a pleasant experience. What makes this bar unique is that it used to be two separate units that have been merged together into one, resulting in a larger space. This expansion provides ample room for seating, entertainment, and customer engagement. The increased space allows...