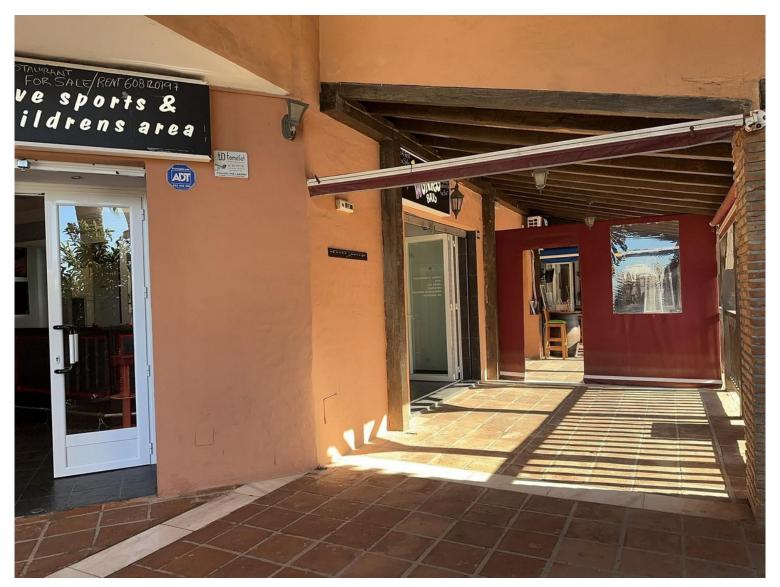

## **EXECUTE:** IN CALAHONDA

The property being described is a commercial bar situated in the lower part of Calahonda, a highly touristic area. This location provides a significant advantage, as it attracts a steady flow of tourists and visitors throughout the year. The bar benefits from the bustling activity and foot traffic in the area, ensuring a potentially high volume of customers. The bar has undergone renovations and has been well looked after, indicating that it is in good condition and aesthetically appealing. The refurbishments have been carried out to maintain a modern and inviting atmosphere, which can attract customers and create a pleasant experience. What makes this bar unique is that it used to be two separate units that have been merged together into one, resulting in a larger space. This expansion provides ample room for seating, entertainment, and customer engagement. The increased space allows...