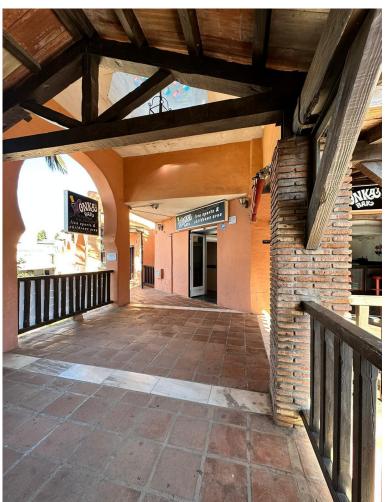

## **EXECUTE:** IN CALAHONDA

The property being described is a commercial bar situated in the lower part of Calahonda, a highly touristic area. This location provides a significant advantage, as it attracts a steady flow of tourists and visitors throughout the year. The bar benefits from the bustling activity and foot traffic in the area, ensuring a potentially high volume of customers. The bar has undergone renovations and has been well looked after, indicating that it is in good condition and aesthetically appealing. The refurbishments have been carried out to maintain a modern and inviting atmosphere, which can attract customers and create a pleasant experience. What makes this bar unique is that it used to be two separate units that have been merged together into one, resulting in a larger space. This expansion provides ample room for seating, entertainment, and customer engagement. The increased space allows...