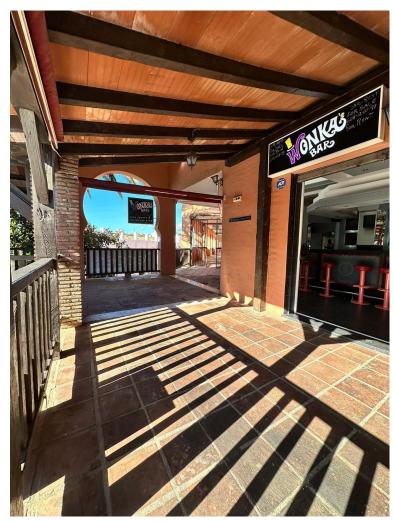

## **EXECUTE:** IN CALAHONDA

The property being described is a commercial bar situated in the lower part of Calahonda, a highly touristic area. This location provides a significant advantage, as it attracts a steady flow of tourists and visitors throughout the year. The bar benefits from the bustling activity and foot traffic in the area, ensuring a potentially high volume of customers. The bar has undergone renovations and has been well looked after, indicating that it is in good condition and aesthetically appealing. The refurbishments have been carried out to maintain a modern and inviting atmosphere, which can attract customers and create a pleasant experience. What makes this bar unique is that it used to be two separate units that have been merged together into one, resulting in a larger space. This expansion provides ample room for seating, entertainment, and customer engagement. The increased space allows...