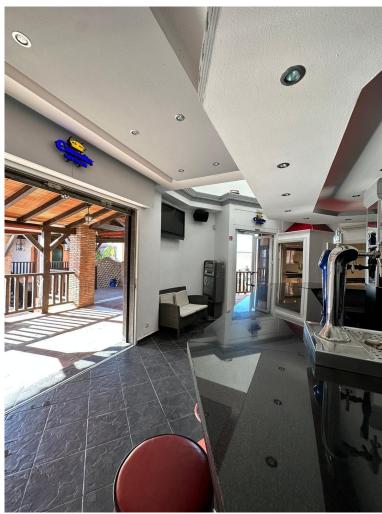

## **EXECUTE:** IN CALAHONDA

The property being described is a commercial bar situated in the lower part of Calahonda, a highly touristic area. This location provides a significant advantage, as it attracts a steady flow of tourists and visitors throughout the year. The bar benefits from the bustling activity and foot traffic in the area, ensuring a potentially high volume of customers. The bar has undergone renovations and has been well looked after, indicating that it is in good condition and aesthetically appealing. The refurbishments have been carried out to maintain a modern and inviting atmosphere, which can attract customers and create a pleasant experience. What makes this bar unique is that it used to be two separate units that have been merged together into one, resulting in a larger space. This expansion provides ample room for seating, entertainment, and customer engagement. The increased space allows...