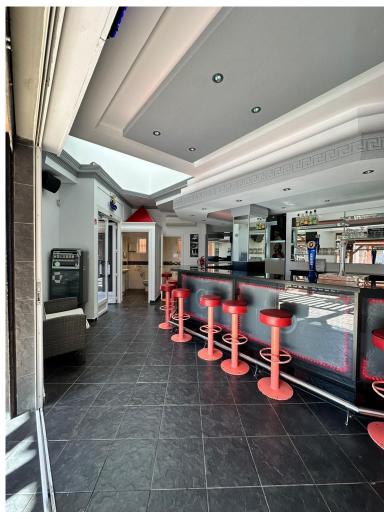

## **EXECUTE:** IN CALAHONDA

The property being described is a commercial bar situated in the lower part of Calahonda, a highly touristic area. This location provides a significant advantage, as it attracts a steady flow of tourists and visitors throughout the year. The bar benefits from the bustling activity and foot traffic in the area, ensuring a potentially high volume of customers. The bar has undergone renovations and has been well looked after, indicating that it is in good condition and aesthetically appealing. The refurbishments have been carried out to maintain a modern and inviting atmosphere, which can attract customers and create a pleasant experience. What makes this bar unique is that it used to be two separate units that have been merged together into one, resulting in a larger space. This expansion provides ample room for seating, entertainment, and customer engagement. The increased space allows...