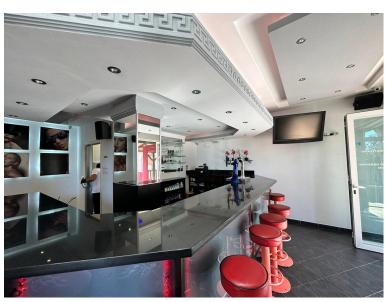

## **EXECUTE:** IN CALAHONDA

The property being described is a commercial bar situated in the lower part of Calahonda, a highly touristic area. This location provides a significant advantage, as it attracts a steady flow of tourists and visitors throughout the year. The bar benefits from the bustling activity and foot traffic in the area, ensuring a potentially high volume of customers. The bar has undergone renovations and has been well looked after, indicating that it is in good condition and aesthetically appealing. The refurbishments have been carried out to maintain a modern and inviting atmosphere, which can attract customers and create a pleasant experience. What makes this bar unique is that it used to be two separate units that have been merged together into one, resulting in a larger space. This expansion provides ample room for seating, entertainment, and customer engagement. The increased space allows...