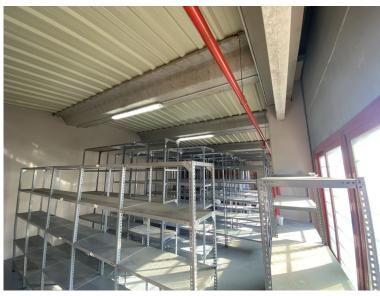

## IN NUEVA ANDALUCÍA

This industrial warehouse has a lot of attractive features, such as its large surface area and strategic location, located in the La Campana industrial estate, Nueva Andalucía, with easy access that are key for any company. The large façade is ideal for the logistics of merchandise and transportation. The versatility of the first floor will allow you to adapt it to your needs, whether for offices, warehouses, or any other commercial use. With a total of 766 m² built and 750 m² useful, this property offers ample space distributed over two floors. The ground floor has 630 m² and a large façade of 15 linear meters, perfect for displaying your products. In addition, the qualities and security measures, such as the fire protection system and 24-hour surveillance, are a great plus that will give you peace of mind. If you are looking for a space that combines functionality and security, this o...