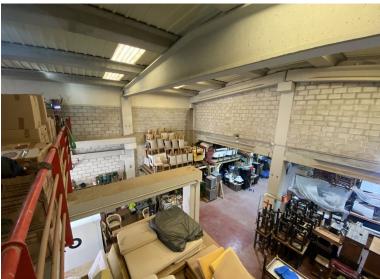

## IN NUEVA ANDALUCÍA

This industrial warehouse has a lot of attractive features, such as its large surface area and strategic location, located in the La Campana industrial estate, Nueva Andalucía, with easy access that are key for any company. The large façade is ideal for the logistics of merchandise and transportation. The versatility of the first floor will allow you to adapt it to your needs, whether for offices, warehouses, or any other commercial use. With a total of 766 m² built and 750 m² useful, this property offers ample space distributed over two floors. The ground floor has 630 m² and a large façade of 15 linear meters, perfect for displaying your products. In addition, the qualities and security measures, such as the fire protection system and 24-hour surveillance, are a great plus that will give you peace of mind. If you are looking for a space that combines functionality and security, this o...