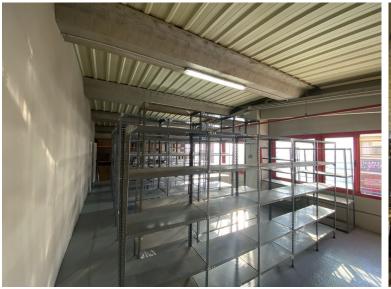

## IN NUEVA ANDALUCÍA

This industrial warehouse has a lot of attractive features, such as its large surface area and strategic location, located in the La Campana industrial estate, Nueva Andalucía, with easy access that are key for any company. The large façade is ideal for the logistics of merchandise and transportation. The versatility of the first floor will allow you to adapt it to your needs, whether for offices, warehouses, or any other commercial use. With a total of 766 m² built and 750 m² useful, this property offers ample space distributed over two floors. The ground floor has 630 m² and a large façade of 15 linear meters, perfect for displaying your products. In addition, the qualities and security measures, such as the fire protection system and 24-hour surveillance, are a great plus that will give you peace of mind. If you are looking for a space that combines functionality and security, this o...