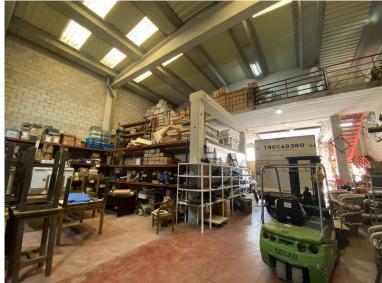

## IN NUEVA ANDALUCÍA

This industrial warehouse has a lot of attractive features, such as its large surface area and strategic location, located in the La Campana industrial estate, Nueva Andalucía, with easy access that are key for any company. The large façade is ideal for the logistics of merchandise and transportation. The versatility of the first floor will allow you to adapt it to your needs, whether for offices, warehouses, or any other commercial use. With a total of 766 m² built and 750 m² useful, this property offers ample space distributed over two floors. The ground floor has 630 m² and a large façade of 15 linear meters, perfect for displaying your products. In addition, the qualities and security measures, such as the fire protection system and 24-hour surveillance, are a great plus that will give you peace of mind. If you are looking for a space that combines functionality and security, this o...