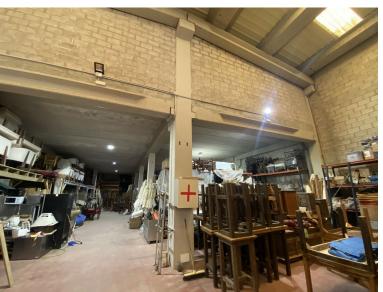

## IN NUEVA ANDALUCÍA

This industrial warehouse has a lot of attractive features, such as its large surface area and strategic location, located in the La Campana industrial estate, Nueva Andalucía, with easy access that are key for any company. The large façade is ideal for the logistics of merchandise and transportation. The versatility of the first floor will allow you to adapt it to your needs, whether for offices, warehouses, or any other commercial use. With a total of 766 m² built and 750 m² useful, this property offers ample space distributed over two floors. The ground floor has 630 m² and a large façade of 15 linear meters, perfect for displaying your products. In addition, the qualities and security measures, such as the fire protection system and 24-hour surveillance, are a great plus that will give you peace of mind. If you are looking for a space that combines functionality and security, this o...