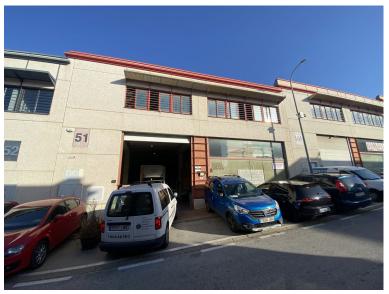

## IN NUEVA ANDALUCÍA

This industrial warehouse has a lot of attractive features, such as its large surface area and strategic location, located in the La Campana industrial estate, Nueva Andalucía, with easy access that are key for any company. The large façade is ideal for the logistics of merchandise and transportation. The versatility of the first floor will allow you to adapt it to your needs, whether for offices, warehouses, or any other commercial use. With a total of 766 m² built and 750 m² useful, this property offers ample space distributed over two floors. The ground floor has 630 m² and a large façade of 15 linear meters, perfect for displaying your products. In addition, the qualities and security measures, such as the fire protection system and 24-hour surveillance, are a great plus that will give you peace of mind. If you are looking for a space that combines functionality and security, this o...