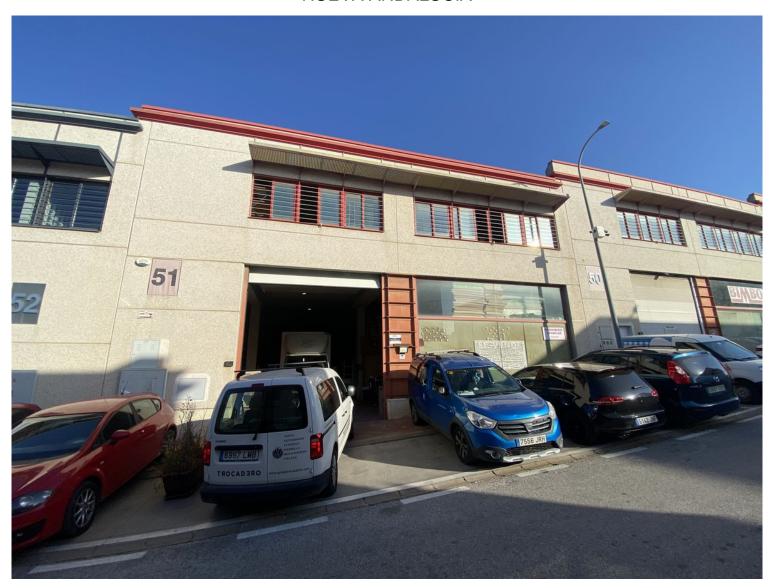

## IN NUEVA ANDALUCÍA

This industrial warehouse has a lot of attractive features, such as its large surface area and strategic location, located in the La Campana industrial estate, Nueva Andalucía, with easy access that are key for any company. The large façade is ideal for the logistics of merchandise and transportation. The versatility of the first floor will allow you to adapt it to your needs, whether for offices, warehouses, or any other commercial use. With a total of 766 m² built and 750 m² useful, this property offers ample space distributed over two floors. The ground floor has 630 m² and a large façade of 15 linear meters, perfect for displaying your products. In addition, the qualities and security measures, such as the fire protection system and 24-hour surveillance, are a great plus that will give you peace of mind. If you are looking for a space that combines functionality and security, this o...