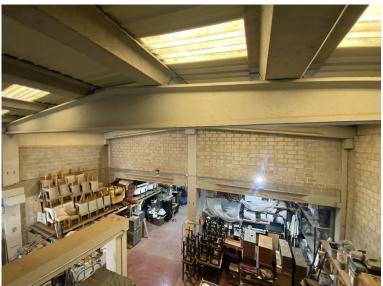

## IN NUEVA ANDALUCÍA

This industrial warehouse has a lot of attractive features, such as its large surface area and strategic location, located in the La Campana industrial estate, Nueva Andalucía, with easy access that are key for any company. The large façade is ideal for the logistics of merchandise and transportation. The versatility of the first floor will allow you to adapt it to your needs, whether for offices, warehouses, or any other commercial use. With a total of 766 m² built and 750 m² useful, this property offers ample space distributed over two floors. The ground floor has 630 m² and a large façade of 15 linear meters, perfect for displaying your products. In addition, the qualities and security measures, such as the fire protection system and 24-hour surveillance, are a great plus that will give you peace of mind. If you are looking for a space that combines functionality and security, this o...