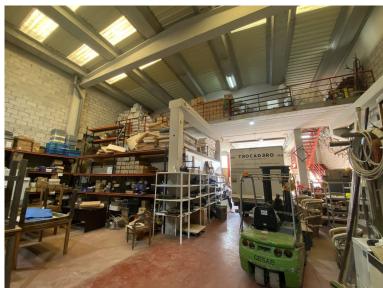

## IN NUEVA ANDALUCÍA

This industrial warehouse has a lot of attractive features, such as its large surface area and strategic location, located in the La Campana industrial estate, Nueva Andalucía, with easy access that are key for any company. The large façade is ideal for the logistics of merchandise and transportation. The versatility of the first floor will allow you to adapt it to your needs, whether for offices, warehouses, or any other commercial use. With a total of 766 m² built and 750 m² useful, this property offers ample space distributed over two floors. The ground floor has 630 m² and a large façade of 15 linear meters, perfect for displaying your products. In addition, the qualities and security measures, such as the fire protection system and 24-hour surveillance, are a great plus that will give you peace of mind. If you are looking for a space that combines functionality and security, this o...