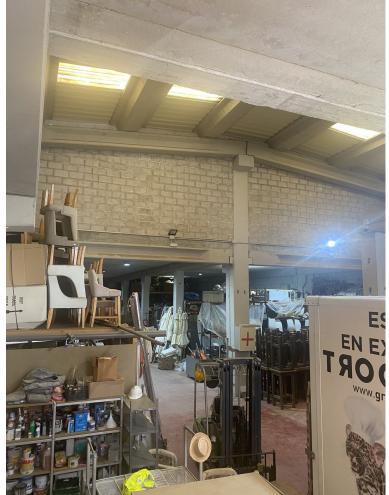

## IN NUEVA ANDALUCÍA

This industrial warehouse has a lot of attractive features, such as its large surface area and strategic location, located in the La Campana industrial estate, Nueva Andalucía, with easy access that are key for any company. The large façade is ideal for the logistics of merchandise and transportation. The versatility of the first floor will allow you to adapt it to your needs, whether for offices, warehouses, or any other commercial use. With a total of 766 m² built and 750 m² useful, this property offers ample space distributed over two floors. The ground floor has 630 m² and a large façade of 15 linear meters, perfect for displaying your products. In addition, the qualities and security measures, such as the fire protection system and 24-hour surveillance, are a great plus that will give you peace of mind. If you are looking for a space that combines functionality and security, this o...