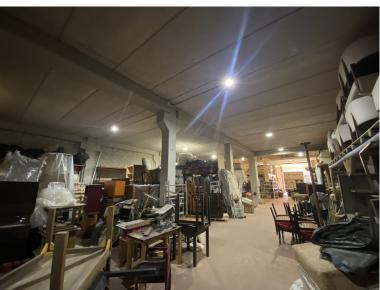

## IN NUEVA ANDALUCÍA

This industrial warehouse has a lot of attractive features, such as its large surface area and strategic location, located in the La Campana industrial estate, Nueva Andalucía, with easy access that are key for any company. The large façade is ideal for the logistics of merchandise and transportation. The versatility of the first floor will allow you to adapt it to your needs, whether for offices, warehouses, or any other commercial use. With a total of 766 m² built and 750 m² useful, this property offers ample space distributed over two floors. The ground floor has 630 m² and a large façade of 15 linear meters, perfect for displaying your products. In addition, the qualities and security measures, such as the fire protection system and 24-hour surveillance, are a great plus that will give you peace of mind. If you are looking for a space that combines functionality and security, this o...