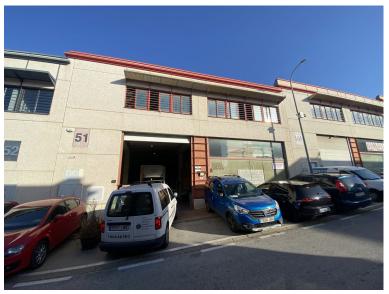

## ■■■■■■■■■■■■■ IN NUEVA ANDALUCÍA

This industrial warehouse has a lot of attractive features, such as its large surface area and strategic location, located in the La Campana industrial estate, Nueva Andalucía, with easy access that are key for any company. The large façade is ideal for the logistics of merchandise and transportation. The versatility of the first floor will allow you to adapt it to your needs, whether for offices, warehouses, or any other commercial use. With a total of 766 m² built and 750 m² useful, this property offers ample space distributed over two floors. The ground floor has 630 m² and a large façade of 15 linear meters, perfect for displaying your products. In addition, the qualities and security measures, such as the fire protection system and 24-hour surveillance, are a great plus that will give you peace of mind. If you are looking for a space that combines functionality and security, this o...