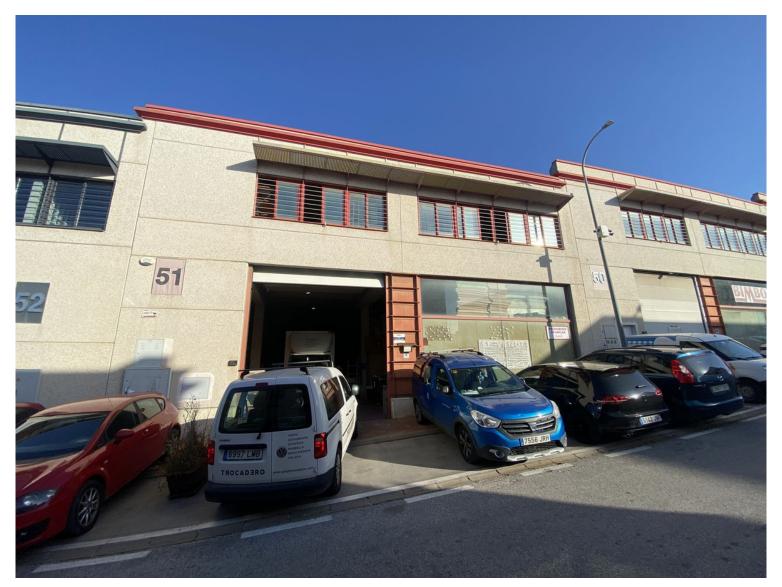

## ■■■■■■■■■■■■■ IN NUEVA ANDALUCÍA

This industrial warehouse has a lot of attractive features, such as its large surface area and strategic location, located in the La Campana industrial estate, Nueva Andalucía, with easy access that are key for any company. The large façade is ideal for the logistics of merchandise and transportation. The versatility of the first floor will allow you to adapt it to your needs, whether for offices, warehouses, or any other commercial use. With a total of 766 m² built and 750 m² useful, this property offers ample space distributed over two floors. The ground floor has 630 m² and a large façade of 15 linear meters, perfect for displaying your products. In addition, the qualities and security measures, such as the fire protection system and 24-hour surveillance, are a great plus that will give you peace of mind. If you are looking for a space that combines functionality and security, this o...