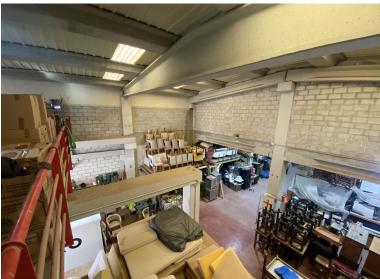

## ■■■■■■■■■■■■■ IN NUEVA ANDALUCÍA

This industrial warehouse has a lot of attractive features, such as its large surface area and strategic location, located in the La Campana industrial estate, Nueva Andalucía, with easy access that are key for any company. The large façade is ideal for the logistics of merchandise and transportation. The versatility of the first floor will allow you to adapt it to your needs, whether for offices, warehouses, or any other commercial use. With a total of 766 m² built and 750 m² useful, this property offers ample space distributed over two floors. The ground floor has 630 m² and a large façade of 15 linear meters, perfect for displaying your products. In addition, the qualities and security measures, such as the fire protection system and 24-hour surveillance, are a great plus that will give you peace of mind. If you are looking for a space that combines functionality and security, this o...