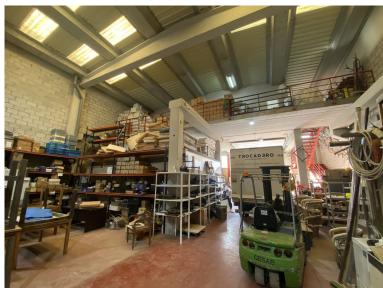

## ■■■■■■■■■■■■■ IN NUEVA ANDALUCÍA

This industrial warehouse has a lot of attractive features, such as its large surface area and strategic location, located in the La Campana industrial estate, Nueva Andalucía, with easy access that are key for any company. The large façade is ideal for the logistics of merchandise and transportation. The versatility of the first floor will allow you to adapt it to your needs, whether for offices, warehouses, or any other commercial use. With a total of 766 m² built and 750 m² useful, this property offers ample space distributed over two floors. The ground floor has 630 m² and a large façade of 15 linear meters, perfect for displaying your products. In addition, the qualities and security measures, such as the fire protection system and 24-hour surveillance, are a great plus that will give you peace of mind. If you are looking for a space that combines functionality and security, this o...