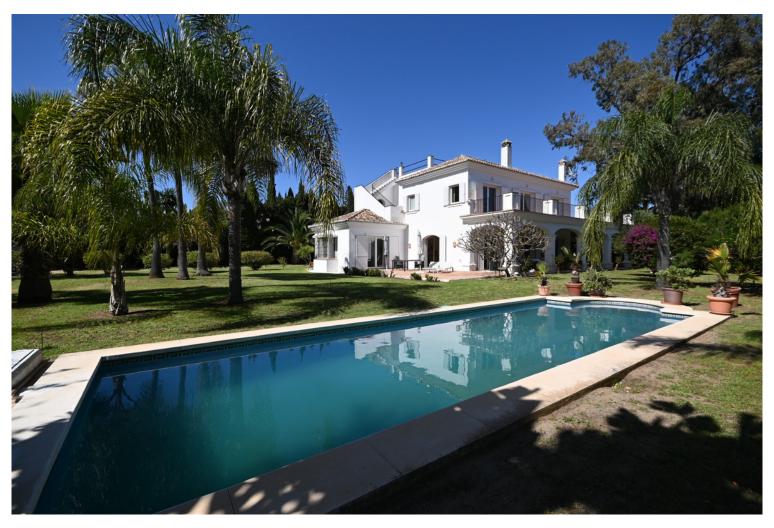

## ■■■■ IN GUADALMINA BAJA

Nestled in a serene private cul-de-sac in the prestigious Guadalmina Baja, this exquisite south-facing villa sits on a generous 2,400 m² plot, just a short stroll from the beach and the vibrant Guadalmina Commercial Centre. With a spacious layout of 398 m², this home offers a perfect blend of comfort and elegance. As you enter the villa through a charming Andalusian patio, you are welcomed into a bright entrance hall. To the left, a corridor leads you to the garage, laundry room, and a well-appointed kitchen. To the right, you'll find an ensuite bedroom, a convenient storage cupboard, and a guest toilet. Straight ahead, the expansive living and dining room beckons, featuring a grand open fireplace that adds warmth and character to the space. The kitchen, dining area, living room, and bedroom all open onto a lovely covered walk-around terrace, seamlessly connecting indoor and outd...