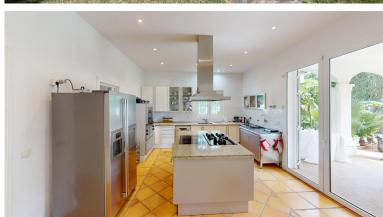

## ■■■■ IN GUADALMINA BAJA

Nestled in a serene private cul-de-sac in the prestigious Guadalmina Baja, this exquisite south-facing villa sits on a generous 2,400 m² plot, just a short stroll from the beach and the vibrant Guadalmina Commercial Centre. With a spacious layout of 398 m², this home offers a perfect blend of comfort and elegance. As you enter the villa through a charming Andalusian patio, you are welcomed into a bright entrance hall. To the left, a corridor leads you to the garage, laundry room, and a well-appointed kitchen. To the right, you'll find an ensuite bedroom, a convenient storage cupboard, and a guest toilet. Straight ahead, the expansive living and dining room beckons, featuring a grand open fireplace that adds warmth and character to the space. The kitchen, dining area, living room, and bedroom all open onto a lovely covered walk-around terrace, seamlessly connecting indoor and outd...