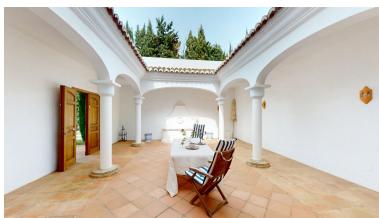

## ■■■■ IN GUADALMINA BAJA

Nestled in a serene private cul-de-sac in the prestigious Guadalmina Baja, this exquisite south-facing villa sits on a generous 2,400 m² plot, just a short stroll from the beach and the vibrant Guadalmina Commercial Centre. With a spacious layout of 398 m², this home offers a perfect blend of comfort and elegance. As you enter the villa through a charming Andalusian patio, you are welcomed into a bright entrance hall. To the left, a corridor leads you to the garage, laundry room, and a well-appointed kitchen. To the right, you'll find an ensuite bedroom, a convenient storage cupboard, and a guest toilet. Straight ahead, the expansive living and dining room beckons, featuring a grand open fireplace that adds warmth and character to the space. The kitchen, dining area, living room, and bedroom all open onto a lovely covered walk-around terrace, seamlessly connecting indoor and outd...