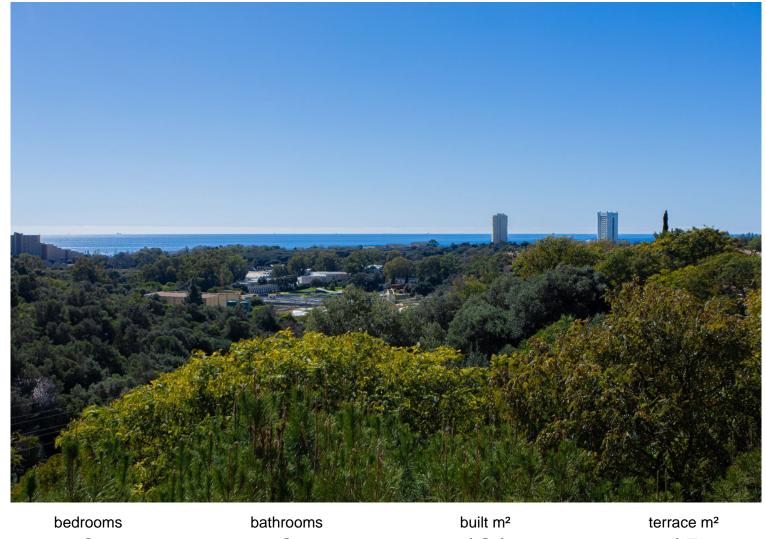

## ■■■■■■■■■■■ IN ELVIRIA

Exclusive 2 bed, 2 bath apartment with panoramic sea views in Elviria Imagine waking up every morning to stunning panoramic sea views. Located in the highly sought-after Elviria area, this south-facing gem boasts natural light and mediterranean living. Step out onto your spacious main terrace from the living room and savor the unobstructed views, or enjoy an extra terrace off the kitchen where you want to rest from the sun. With a bright and airy layout, this home is perfect for relaxing and entertaining. Set in a secure gated community with a communal pool, this apartment is just moments away from golf courses, restaurants, and the best sandy beaches of Marbella. Plus, it comes with underground parking for added convenience.