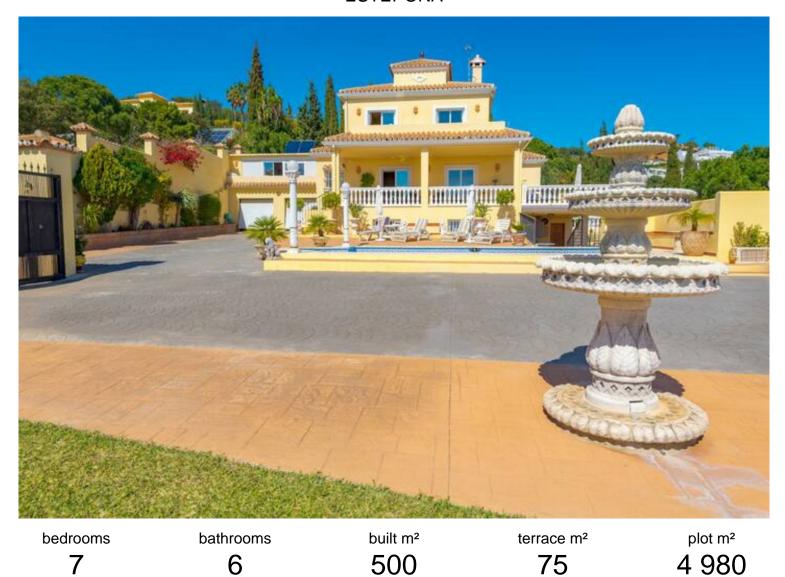

## **ESTEPONA**

■■■■ IN ESTEPONA

Exceptional Mountain Villa with Panoramic Views and Expansion Potential A unique investment opportunity located on the slopes of Sierra Bermeja in Estepona. This elevated and private estate offers uninterrupted views of the Mediterranean coastline, Gibraltar, and the mountains of Morocco, while being just 2 kilometers from the beach, port, and golf courses of Estepona. This impressive estate offers unparalleled flexibility, space, and income-generating potential. With a total capacity of up to 22 guests, the property is ideal for both private use and as a high-performing short-term rental investment. Main Features: •7 Spacious Double Bedrooms Each bedroom includes a private en-suite bathroom, offering maximum comfort and privacy for guests. •Self-Contained Two-Bedroom Apartment Located above the garage on the left wing of the villa, this apartment is perfect for guest accommodation, ...