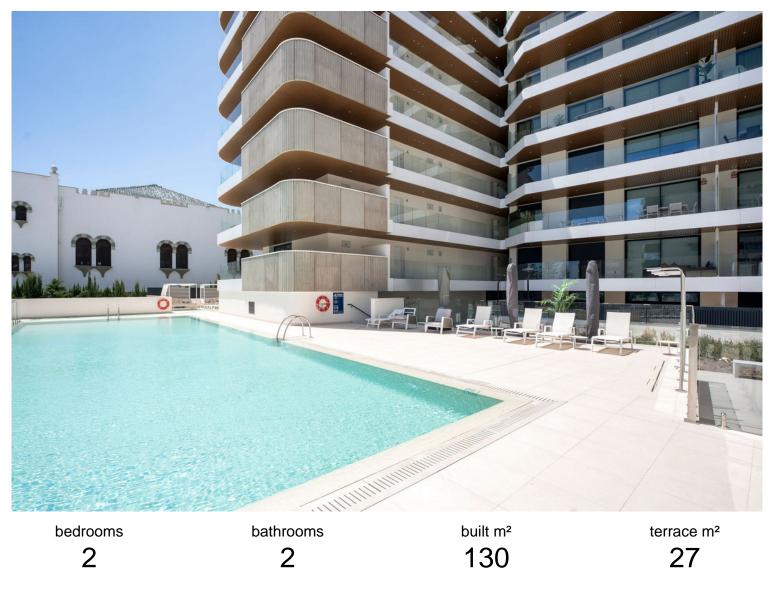

## IN FUENGIROLA

Storage and Parking underground: 20.000 € Resale unit! Experience the vibrant allure of Jade Tower, a cutting-edge residential development by Cordia that redefines modern coastal living in Fuengirola. Strategically located in the heart of this lively seaside town, this exclusive complex blends sophisticated design, premium amenities, and an unbeatable location to create a truly elevated lifestyle. Designed by a renowned architect, every detail of Jade Tower embodies contemporary elegance and practicality. This thoughtfully crafted 113-square-meter apartment maximizes space and comfort, offering 86 square meters of stylish living space complemented by a spacious 27-square-meter terrace. The west-facing orientation ensures breathtaking sunsets and year-round natural light, making it an ideal setting to relax and embrace the Mediterranean climate. With an anticipated completion in 2025...