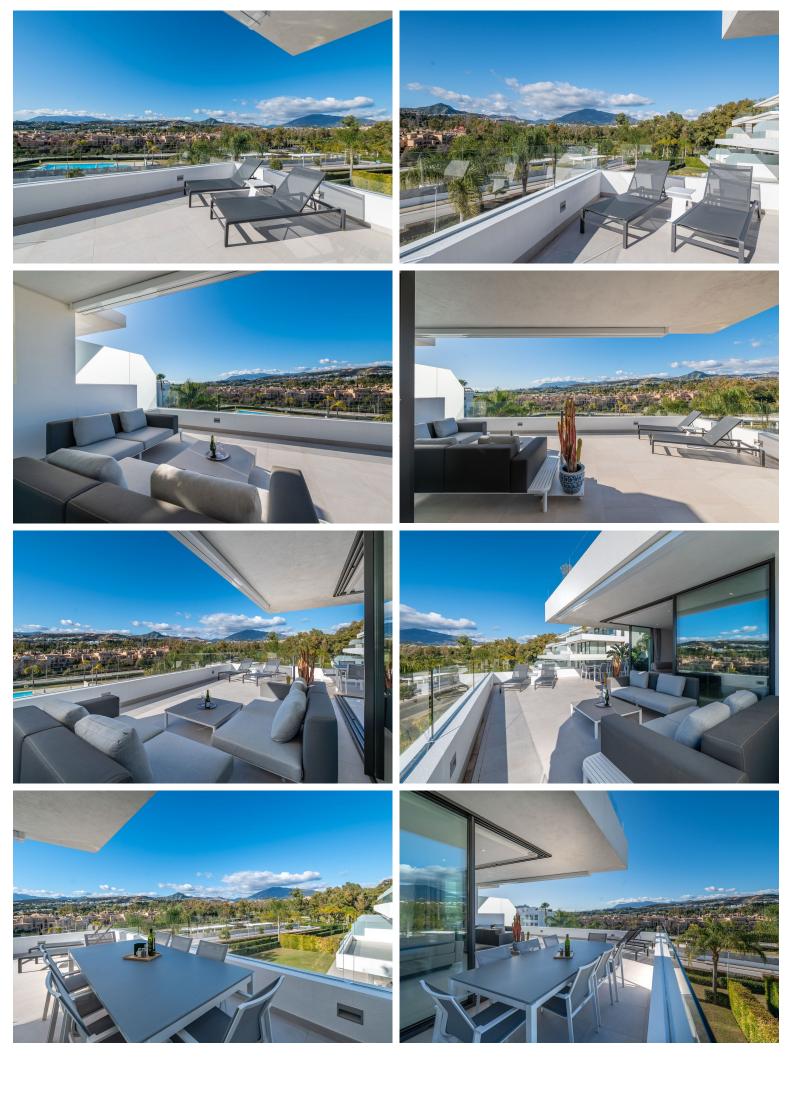

## ■■■■■■■■■■■■ IN ATALAYA

\*\* This apartment is rented until June 30, 2026 \*\*. Discover this exceptional 189m² apartment located on the second floor of the sought-after residential complex Cataleya Phase II, situated in Estepona's prestigious New Golden Mile. This corner unit offers enhanced privacy and panoramic views, just steps away from the renowned Atalaya golf course and only a short drive to Guadalmina beach and Puerto Banus. Highlights of the apartment:\*\* \*\*Special features of the apartment:\*\* This brand new, modern apartment features a spacious open plan design with top quality finishes throughout. The bright and spacious living-dining room flows seamlessly into the fully equipped kitchen, ideal for both everyday living and entertaining guests. Enjoy a fantastic private corner terrace that extends your living space to the outdoors, accessible from the living room through double glazed doors. It is...