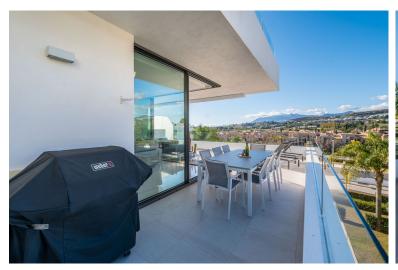

## ■■■■■■■■■■■■ IN ATALAYA

\*\* This apartment is rented until June 30, 2026 \*\*. Discover this exceptional 189m² apartment located on the second floor of the sought-after residential complex Cataleya Phase II, situated in Estepona's prestigious New Golden Mile. This corner unit offers enhanced privacy and panoramic views, just steps away from the renowned Atalaya golf course and only a short drive to Guadalmina beach and Puerto Banus. Highlights of the apartment:\*\* \*\*Special features of the apartment:\*\* This brand new, modern apartment features a spacious open plan design with top quality finishes throughout. The bright and spacious living-dining room flows seamlessly into the fully equipped kitchen, ideal for both everyday living and entertaining guests. Enjoy a fantastic private corner terrace that extends your living space to the outdoors, accessible from the living room through double glazed doors. It is...