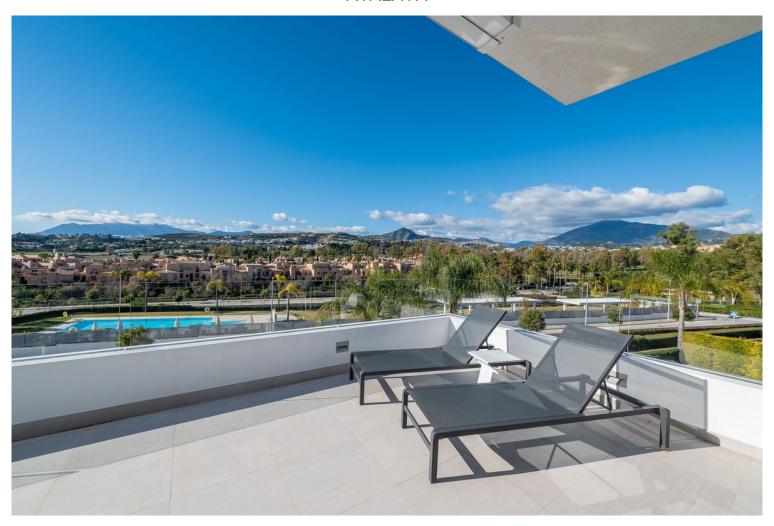

## ■■■■■■■■■■■■ IN ATALAYA

\*\* This apartment is rented until June 30, 2026 \*\*. Discover this exceptional 189m² apartment located on the second floor of the sought-after residential complex Cataleya Phase II, situated in Estepona's prestigious New Golden Mile. This corner unit offers enhanced privacy and panoramic views, just steps away from the renowned Atalaya golf course and only a short drive to Guadalmina beach and Puerto Banus. Highlights of the apartment:\*\* \*\*Special features of the apartment:\*\* This brand new, modern apartment features a spacious open plan design with top quality finishes throughout. The bright and spacious living-dining room flows seamlessly into the fully equipped kitchen, ideal for both everyday living and entertaining guests. Enjoy a fantastic private corner terrace that extends your living space to the outdoors, accessible from the living room through double glazed doors. It is...