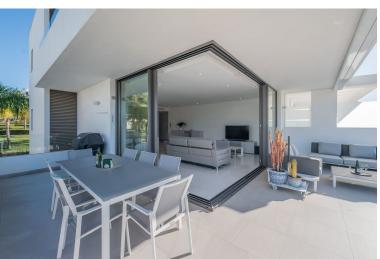

## ■■■■■■■■■■■■ IN ATALAYA

\*\* This apartment is rented until June 30, 2026 \*\*. Discover this exceptional 189m² apartment located on the second floor of the sought-after residential complex Cataleya Phase II, situated in Estepona's prestigious New Golden Mile. This corner unit offers enhanced privacy and panoramic views, just steps away from the renowned Atalaya golf course and only a short drive to Guadalmina beach and Puerto Banus. Highlights of the apartment:\*\* \*\*Special features of the apartment:\*\* This brand new, modern apartment features a spacious open plan design with top quality finishes throughout. The bright and spacious living-dining room flows seamlessly into the fully equipped kitchen, ideal for both everyday living and entertaining guests. Enjoy a fantastic private corner terrace that extends your living space to the outdoors, accessible from the living room through double glazed doors. It is...