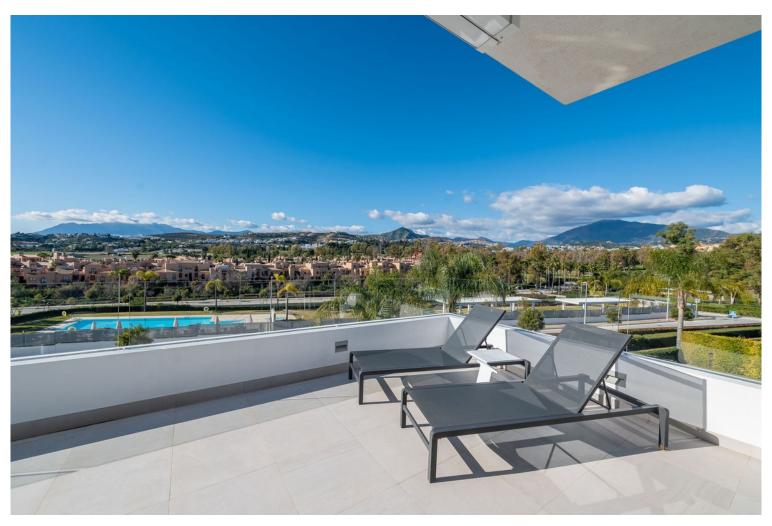

## ■■■■■■■■■■■■ IN ATALAYA

\*\* This apartment is rented until June 30, 2026 \*\*. Discover this exceptional 189m² apartment located on the second floor of the sought-after residential complex Cataleya Phase II, situated in Estepona's prestigious New Golden Mile. This corner unit offers enhanced privacy and panoramic views, just steps away from the renowned Atalaya golf course and only a short drive to Guadalmina beach and Puerto Banus. Highlights of the apartment:\*\* \*\*Special features of the apartment:\*\* This brand new, modern apartment features a spacious open plan design with top quality finishes throughout. The bright and spacious living-dining room flows seamlessly into the fully equipped kitchen, ideal for both everyday living and entertaining guests. Enjoy a fantastic private corner terrace that extends your living space to the outdoors, accessible from the living room through double glazed doors. It is...