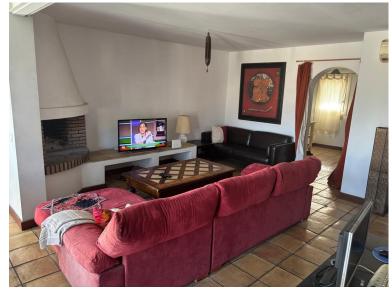

## **■■■** IN BENAHAVÍS

The property is located just 10 minutes by car from Puerto Banús, in the quiet area of Atalaya Alta, surrounded by schools, supermarkets, and golf courses. On the ground floor, there are three bedrooms and two bathrooms; the master bedroom features a spacious walk-in closet and a full bathroom equipped with a shower and bathtub, as well as access to a terrace and garden. On the upper floor, there is a large living room with a fireplace, a modern kitchen, and a guest toilet. The garden offers the possibility of building a small private pool, perfect for enjoying the Mediterranean climate