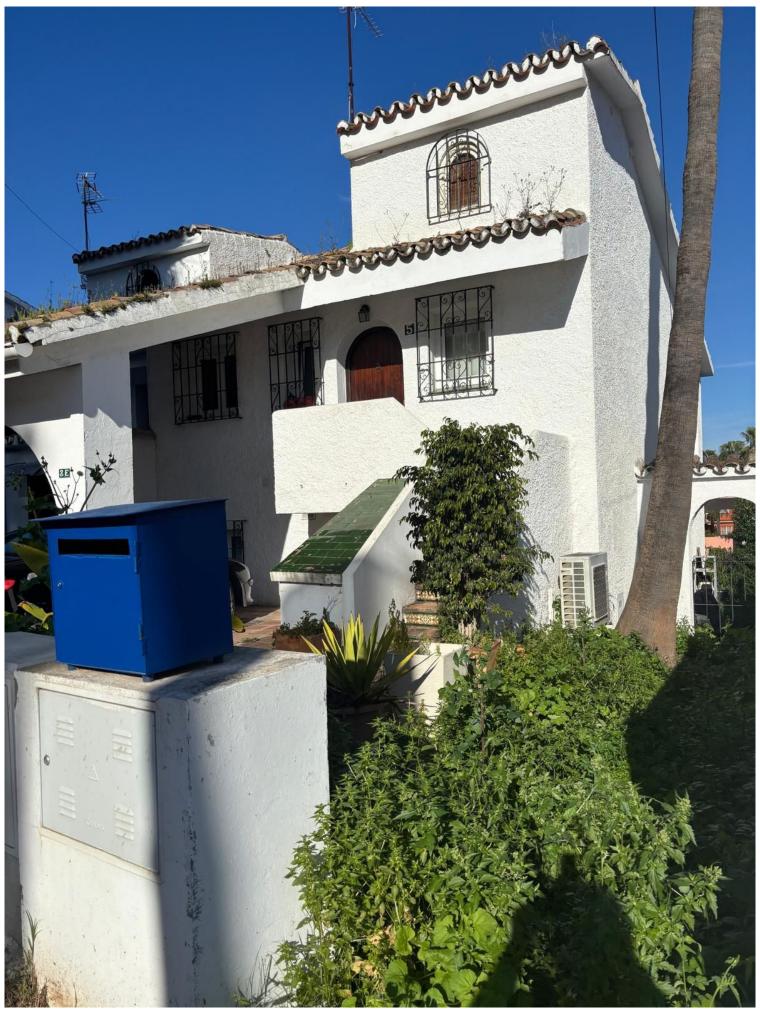

## BENAHAVÍS

bedrooms 3

bathrooms

built m² 160

terrace m² 30

plot m<sup>2</sup> 305

## **■■■** IN BENAHAVÍS

The property is located just 10 minutes by car from Puerto Banús, in the quiet area of Atalaya Alta, surrounded by schools, supermarkets, and golf courses. On the ground floor, there are three bedrooms and two bathrooms; the master bedroom features a spacious walk-in closet and a full bathroom equipped with a shower and bathtub, as well as access to a terrace and garden. On the upper floor, there is a large living room with a fireplace, a modern kitchen, and a guest toilet. The garden offers the possibility of building a small private pool, perfect for enjoying the Mediterranean climate