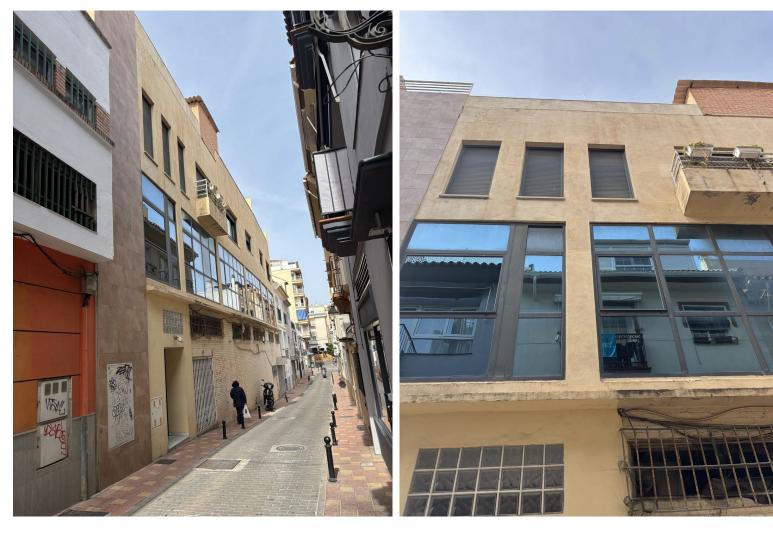

## ■■■■■■■■■■■■■■■ IN FUENGIROLA

This building is located in the centre of Fuengirola. Less than a minute walk from the Plaza de Constitución and a few steps from the Paseo Marítimo and the Marina. This area is characterised by having the best commercial and restaurant offer in Fuengirola. The first floor contains 7 commercial premises around a central courtyard. They have communal bathrooms and access for disabled people. They have access from both Avenida Condes San Isidro and Calle Maria Vega, like the rest of the building. The second floor contains a 160M2 apartment with 3 bedrooms, 3 bathrooms and a glazed terrace and another uncovered one. This apartment has its own lift on Calle Maria Vega. The third floor contains a 140M2 apartment with 2 bathrooms, 4 bedrooms, a rear terrace and a semi-covered front terrace. There are current rental contracts in 5 premises and 1 apartment.