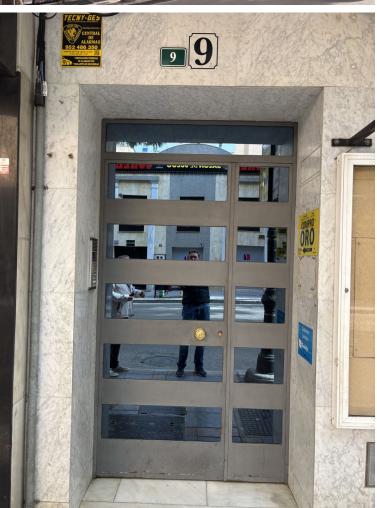

## ■■■■■■■■■■■■■■■ IN FUENGIROLA

This building is located in the centre of Fuengirola. Less than a minute walk from the Plaza de Constitución and a few steps from the Paseo Marítimo and the Marina. This area is characterised by having the best commercial and restaurant offer in Fuengirola. The first floor contains 7 commercial premises around a central courtyard. They have communal bathrooms and access for disabled people. They have access from both Avenida Condes San Isidro and Calle Maria Vega, like the rest of the building. The second floor contains a 160M2 apartment with 3 bedrooms, 3 bathrooms and a glazed terrace and another uncovered one. This apartment has its own lift on Calle Maria Vega. The third floor contains a 140M2 apartment with 2 bathrooms, 4 bedrooms, a rear terrace and a semi-covered front terrace. There are current rental contracts in 5 premises and 1 apartment.