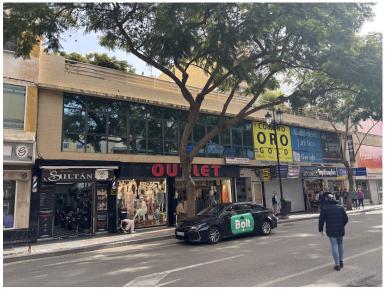

## ■■■■■■■■■■■■■■■ IN FUENGIROLA

This building is located in the centre of Fuengirola. Less than a minute walk from the Plaza de Constitución and a few steps from the Paseo Marítimo and the Marina. This area is characterised by having the best commercial and restaurant offer in Fuengirola. The first floor contains 7 commercial premises around a central courtyard. They have communal bathrooms and access for disabled people. They have access from both Avenida Condes San Isidro and Calle Maria Vega, like the rest of the building. The second floor contains a 160M2 apartment with 3 bedrooms, 3 bathrooms and a glazed terrace and another uncovered one. This apartment has its own lift on Calle Maria Vega. The third floor contains a 140M2 apartment with 2 bathrooms, 4 bedrooms, a rear terrace and a semi-covered front terrace. There are current rental contracts in 5 premises and 1 apartment.