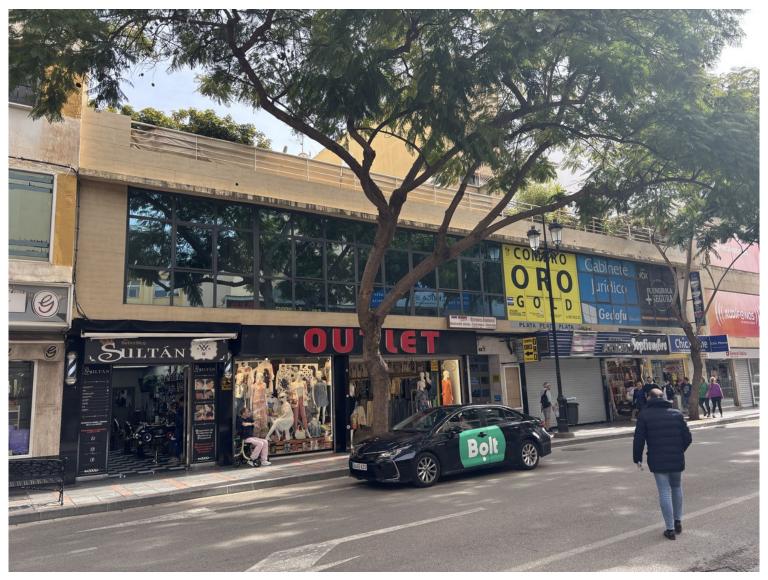

## ■■■■■■■■■■■■■■■ IN FUENGIROLA

This building is located in the centre of Fuengirola. Less than a minute walk from the Plaza de Constitución and a few steps from the Paseo Marítimo and the Marina. This area is characterised by having the best commercial and restaurant offer in Fuengirola. The first floor contains 7 commercial premises around a central courtyard. They have communal bathrooms and access for disabled people. They have access from both Avenida Condes San Isidro and Calle Maria Vega, like the rest of the building. The second floor contains a 160M2 apartment with 3 bedrooms, 3 bathrooms and a glazed terrace and another uncovered one. This apartment has its own lift on Calle Maria Vega. The third floor contains a 140M2 apartment with 2 bathrooms, 4 bedrooms, a rear terrace and a semi-covered front terrace. There are current rental contracts in 5 premises and 1 apartment.