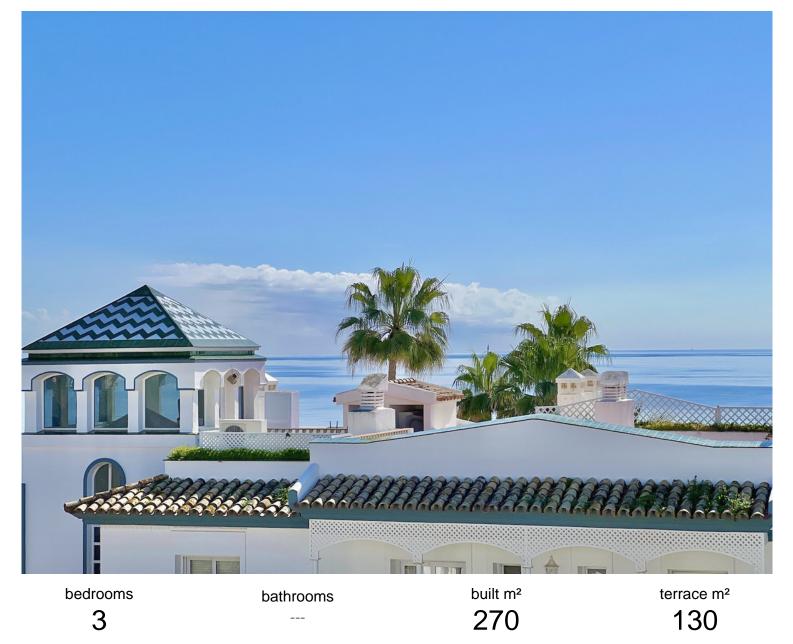

## IN ESTEPONA

Located in the prestigious Dominion Beach area of Estepona East, this luxurious duplex penthouse offers a combination of elegant living and unbeatable convenience. Situated along the renowned New Golden Mile, the property enjoys a prime location, with direct access to the beach through beautifully landscaped communal gardens. Estepona Centre is just a short drive away, and the property benefits from excellent road connections, including the A-7 coast road, ensuring easy access to Marbella, Puerto Banús, and beyond. The area is well-served by international schools, making it a perfect location for families, while nearby golf courses, sports facilities, and supermarkets cater to various needs. Spanning a total of 270m<sup>2</sup>, including 130m<sup>2</sup> of interior space and an expansive 160m<sup>2</sup> terrace, this penthouse provides ample space for relaxation and entertaining. The property features three spaciou...