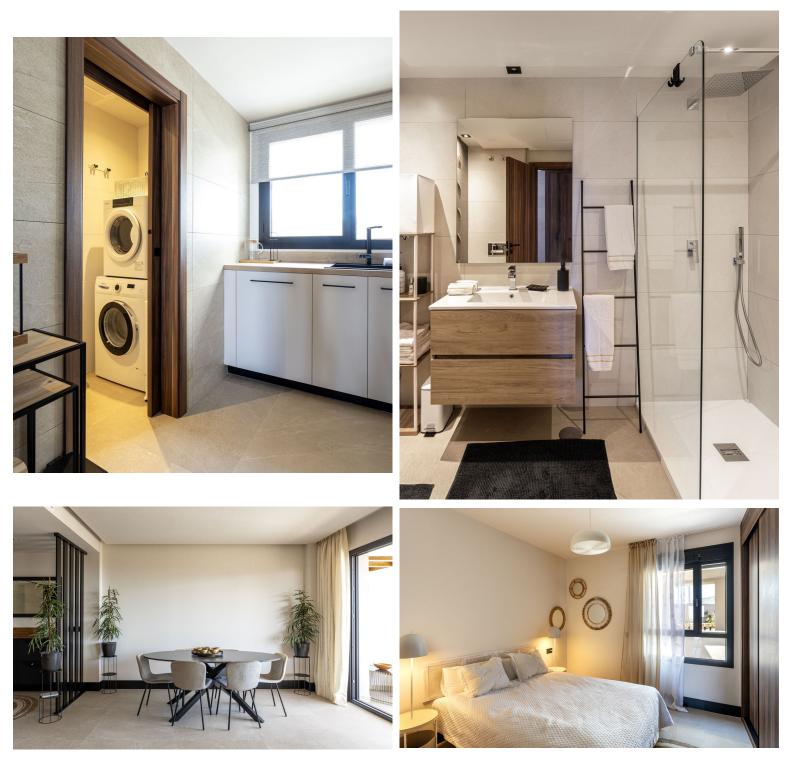

## IN NUEVA ANDALUCÍA

Stunning 2-Bedroom Apartment with Panoramic Views in Marbella Discover this amazing 2-bedroom apartment, perfectly situated on a privileged hillside position, offering the best panoramic views over the 'Viejo del Angel' lake, Marbella coastline, and surrounding golf courses. Just 5 kilometers from Puerto Banus and Golf Valley, this property provides easy access to major motorways and international airports, making it an ideal location for both relaxation and convenience. Built in 2024, this south-facing, modern apartment boasts a sustainable design with large terraces that offer open views, perfect for enjoying the beautiful surroundings. The communal swimming pool and landscaped gardens add to the appeal, providing a serene environment for residents. With 137 m<sup>2</sup> constructed and 94 m<sup>2</sup> usable space, the apartment includes 2 spacious bedrooms, 2 bathrooms, a terrace, and a bal...