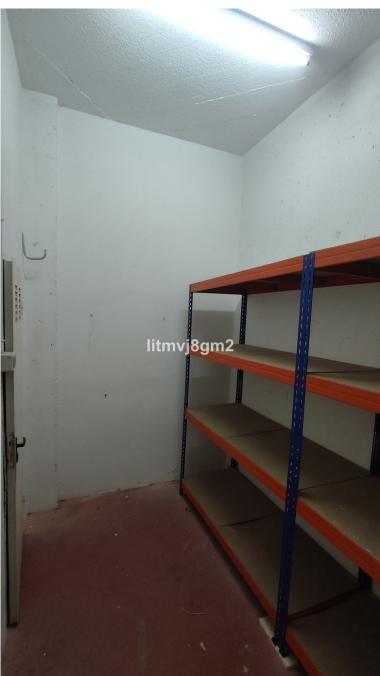

## 

PROPERTY IN FULL DOMAIN Storage unit in an ideal location in LA ALZAMBRA, NUEVA ANDALUCIA opposite Puerto Banus. The unit has a surface area of 6.5 m² and includes an additional private access area of approximately 7 m², suitable for storing a motorcycle. There is vehicle access right up to the storage unit's door, allowing for easy parking, loading, and unloading. The unit is in excellent condition and features video surveillance. It is accessible 24 hours a day and is free from dampness. Perfect as extra storage for a household or for businesses and freelancers seeking a clean, secure, and convenient place to store their belongings. Exact dimensions: 195 cm by 322 cm and 330 cm in height.