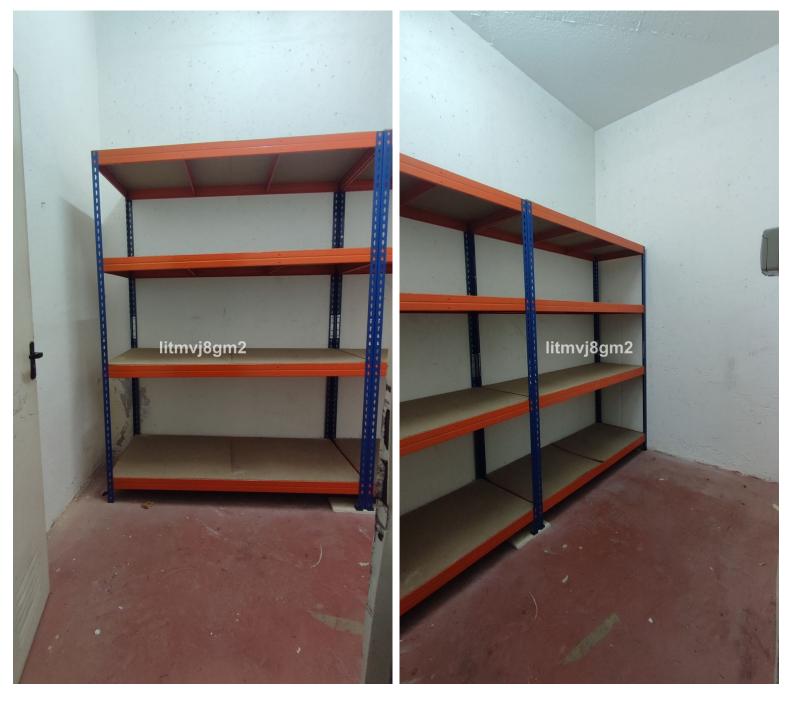

## 

PROPERTY IN FULL DOMAIN Storage unit in an ideal location in LA ALZAMBRA, NUEVA ANDALUCIA opposite Puerto Banus. The unit has a surface area of 6.5 m² and includes an additional private access area of approximately 7 m², suitable for storing a motorcycle. There is vehicle access right up to the storage unit's door, allowing for easy parking, loading, and unloading. The unit is in excellent condition and features video surveillance. It is accessible 24 hours a day and is free from dampness. Perfect as extra storage for a household or for businesses and freelancers seeking a clean, secure, and convenient place to store their belongings. Exact dimensions: 195 cm by 322 cm and 330 cm in height.