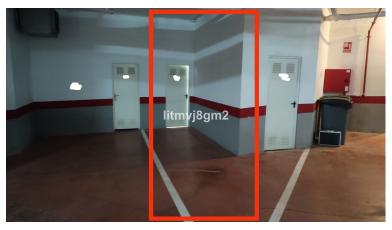

## 

PROPERTY IN FULL DOMAIN Storage unit in an ideal location in LA ALZAMBRA, NUEVA ANDALUCIA opposite Puerto Banus. The unit has a surface area of 6.5 m² and includes an additional private access area of approximately 7 m², suitable for storing a motorcycle. There is vehicle access right up to the storage unit's door, allowing for easy parking, loading, and unloading. The unit is in excellent condition and features video surveillance. It is accessible 24 hours a day and is free from dampness. Perfect as extra storage for a household or for businesses and freelancers seeking a clean, secure, and convenient place to store their belongings. Exact dimensions: 195 cm by 322 cm and 330 cm in height.