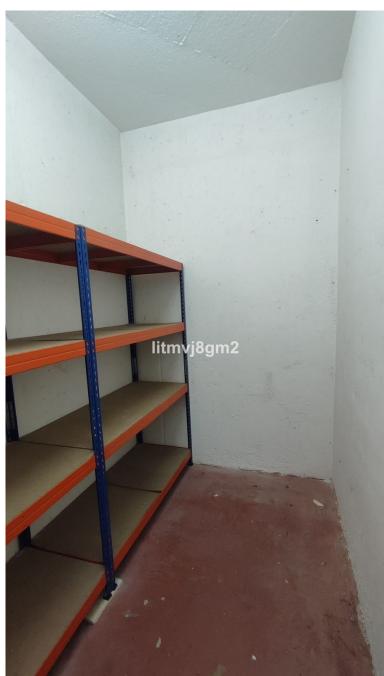

## 

PROPERTY IN FULL DOMAIN Storage unit in an ideal location in LA ALZAMBRA, NUEVA ANDALUCIA opposite Puerto Banus. The unit has a surface area of 6.5 m² and includes an additional private access area of approximately 7 m², suitable for storing a motorcycle. There is vehicle access right up to the storage unit's door, allowing for easy parking, loading, and unloading. The unit is in excellent condition and features video surveillance. It is accessible 24 hours a day and is free from dampness. Perfect as extra storage for a household or for businesses and freelancers seeking a clean, secure, and convenient place to store their belongings. Exact dimensions: 195 cm by 322 cm and 330 cm in height.