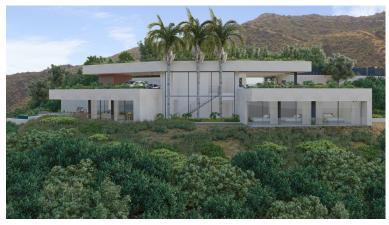

## IN BENAHAVÍS

New Development: Prices from  $3,625,000 \in to 3,625,000 \in [Beds: 3 - 3]$  [Baths: 3 - 3] [Built size: 400.00 m2 - 400.00 m2] 2-level Contemporary Designer Villa in a natural hill environment of Montemayor. A privileged viewpoint location with stunning panoramic views over the coastline and Mediterranean Sea, Gibraltar, and the North African coast. 24-hour security in a gated community with security cameras. 3 bedrooms ensuite and a separate cloakroom on the main level. High ceilings and full-size windows create the feeling of space and light inside the whole house. Fully equipped open-plan kitchen and bathrooms. Underfloor heating. Heated swimming pool. Elevator. Turnkey project by Belgian developers, built to higher quality with maximum guarantees. Interior can be made in accordance with clients' wishes.