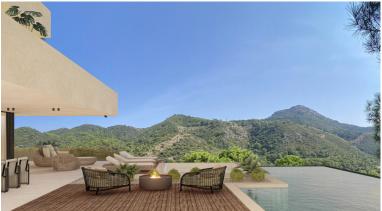

## IN BENAHAVÍS

New Development: Prices from  $3,625,000 \in to 3,625,000 \in [Beds: 3 - 3]$  [Baths: 3 - 3] [Built size: 400.00 m2 - 400.00 m2] 2-level Contemporary Designer Villa in a natural hill environment of Montemayor. A privileged viewpoint location with stunning panoramic views over the coastline and Mediterranean Sea, Gibraltar, and the North African coast. 24-hour security in a gated community with security cameras. 3 bedrooms ensuite and a separate cloakroom on the main level. High ceilings and full-size windows create the feeling of space and light inside the whole house. Fully equipped open-plan kitchen and bathrooms. Underfloor heating. Heated swimming pool. Elevator. Turnkey project by Belgian developers, built to higher quality with maximum guarantees. Interior can be made in accordance with clients' wishes.