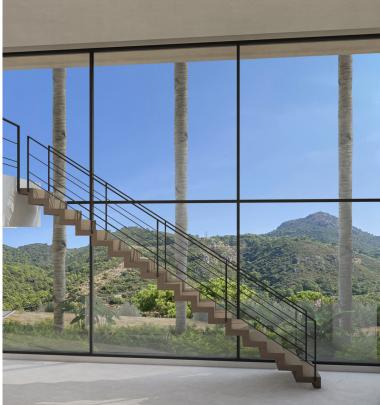

## IN BENAHAVÍS

New Development: Prices from  $3,625,000 \in to 3,625,000 \in [Beds: 3 - 3]$  [Baths: 3 - 3] [Built size: 400.00 m2 - 400.00 m2] 2-level Contemporary Designer Villa in a natural hill environment of Montemayor. A privileged viewpoint location with stunning panoramic views over the coastline and Mediterranean Sea, Gibraltar, and the North African coast. 24-hour security in a gated community with security cameras. 3 bedrooms ensuite and a separate cloakroom on the main level. High ceilings and full-size windows create the feeling of space and light inside the whole house. Fully equipped open-plan kitchen and bathrooms. Underfloor heating. Heated swimming pool. Elevator. Turnkey project by Belgian developers, built to higher quality with maximum guarantees. Interior can be made in accordance with clients' wishes.