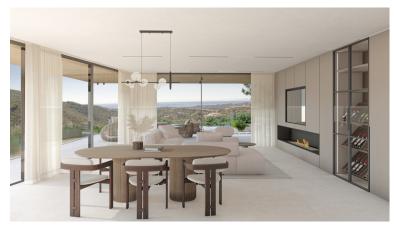

## IN BENAHAVÍS

New Development: Prices from  $3,625,000 \in to 3,625,000 \in [Beds: 3 - 3]$  [Baths: 3 - 3] [Built size: 400.00 m2 - 400.00 m2] 2-level Contemporary Designer Villa in a natural hill environment of Montemayor. A privileged viewpoint location with stunning panoramic views over the coastline and Mediterranean Sea, Gibraltar, and the North African coast. 24-hour security in a gated community with security cameras. 3 bedrooms ensuite and a separate cloakroom on the main level. High ceilings and full-size windows create the feeling of space and light inside the whole house. Fully equipped open-plan kitchen and bathrooms. Underfloor heating. Heated swimming pool. Elevator. Turnkey project by Belgian developers, built to higher quality with maximum guarantees. Interior can be made in accordance with clients' wishes.