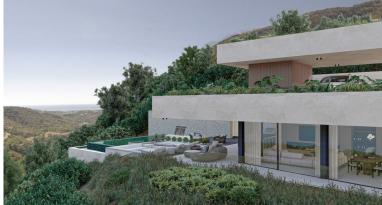

## IN BENAHAVÍS

New Development: Prices from  $3,625,000 \in to 3,625,000 \in [Beds: 3 - 3]$  [Baths: 3 - 3] [Built size: 400.00 m2 - 400.00 m2] 2-level Contemporary Designer Villa in a natural hill environment of Montemayor. A privileged viewpoint location with stunning panoramic views over the coastline and Mediterranean Sea, Gibraltar, and the North African coast. 24-hour security in a gated community with security cameras. 3 bedrooms ensuite and a separate cloakroom on the main level. High ceilings and full-size windows create the feeling of space and light inside the whole house. Fully equipped open-plan kitchen and bathrooms. Underfloor heating. Heated swimming pool. Elevator. Turnkey project by Belgian developers, built to higher quality with maximum guarantees. Interior can be made in accordance with clients' wishes.