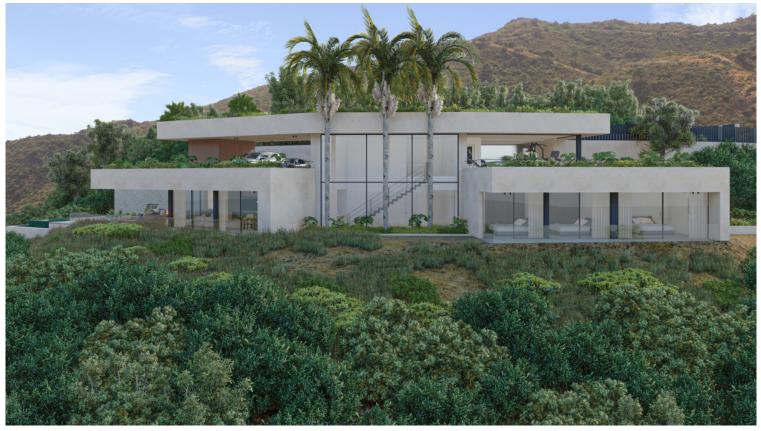

## BENAHAVÍS

bedrooms **3**  bathrooms 3 built m² 400

terrace m<sup>2</sup> 233 plot m<sup>2</sup> 2 775

## IN BENAHAVÍS

New Development: Prices from  $3,625,000 \in to 3,625,000 \in [Beds: 3 - 3]$  [Baths: 3 - 3] [Built size: 400.00 m2 - 400.00 m2] 2-level Contemporary Designer Villa in a natural hill environment of Montemayor. A privileged viewpoint location with stunning panoramic views over the coastline and Mediterranean Sea, Gibraltar, and the North African coast. 24-hour security in a gated community with security cameras. 3 bedrooms ensuite and a separate cloakroom on the main level. High ceilings and full-size windows create the feeling of space and light inside the whole house. Fully equipped open-plan kitchen and bathrooms. Underfloor heating. Heated swimming pool. Elevator. Turnkey project by Belgian developers, built to higher quality with maximum guarantees. Interior can be made in accordance with clients' wishes.