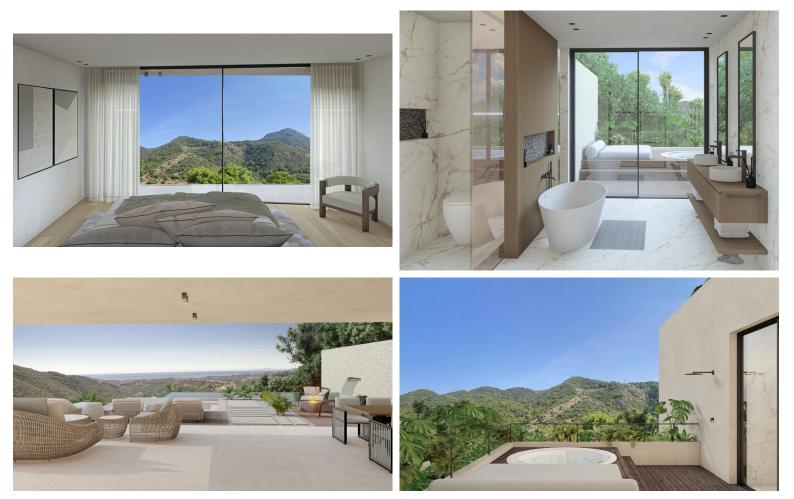

## IN BENAHAVÍS

New Development: Prices from  $3,625,000 \in to 3,625,000 \in [Beds: 3 - 3]$  [Baths: 3 - 3] [Built size: 400.00 m2 - 400.00 m2] 2-level Contemporary Designer Villa in a natural hill environment of Montemayor. A privileged viewpoint location with stunning panoramic views over the coastline and Mediterranean Sea, Gibraltar, and the North African coast. 24-hour security in a gated community with security cameras. 3 bedrooms ensuite and a separate cloakroom on the main level. High ceilings and full-size windows create the feeling of space and light inside the whole house. Fully equipped open-plan kitchen and bathrooms. Underfloor heating. Heated swimming pool. Elevator. Turnkey project by Belgian developers, built to higher quality with maximum guarantees. Interior can be made in accordance with clients' wishes.