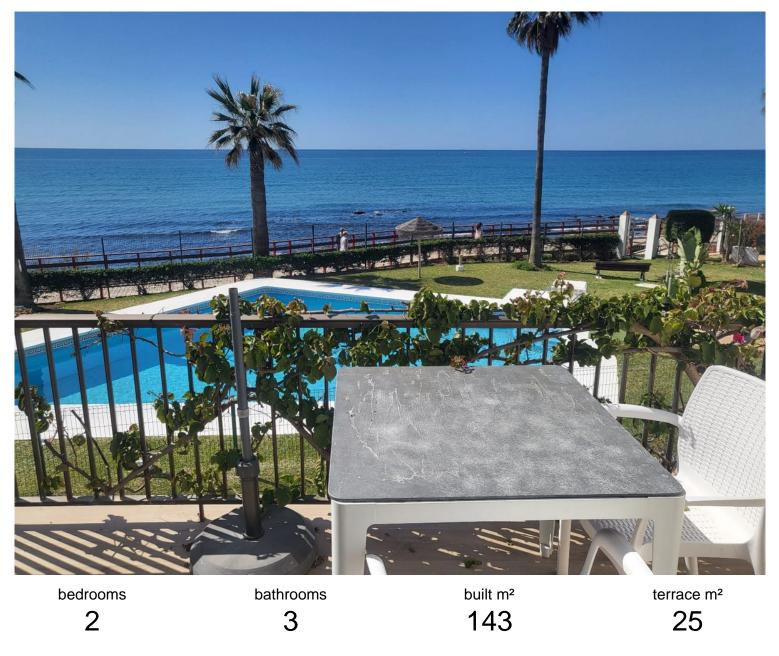

## IN CALAHONDA

Frontline beach house in Calahonda! Discover your new beachfront home. This impressive house in the first-line of the beach offers you the perfect combination of luxury and comfort. With a surface area of 143 m<sup>2</sup> distributed over three floors, you will enjoy spacious and bright spaces thanks to its southern orientation. On the ground floor, the dining room is integrated with a modern equipped kitchen, ideal for family gatherings. Additionally, there is a guest toilet for added convenience. Go up to the first floor and find two bedrooms, each with its own bathroom, ensuring privacy and comfort. The jewel of the house is its solarium plant, which includes a service room and a spectacular terrace of 25 m<sup>2</sup>, perfect for enjoying the sun and sea views. This house not only offers a relaxed lifestyle by the sea, it also has modern amenities: air conditioning, alarm installed and a parking spa...