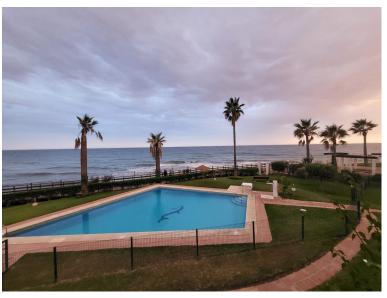

## IN CALAHONDA

Frontline beach house in Calahonda! Discover your new beachfront home. This impressive house in the first-line of the beach offers you the perfect combination of luxury and comfort. With a surface area of 143 m<sup>2</sup> distributed over three floors, you will enjoy spacious and bright spaces thanks to its southern orientation. On the ground floor, the dining room is integrated with a modern equipped kitchen, ideal for family gatherings. Additionally, there is a guest toilet for added convenience. Go up to the first floor and find two bedrooms, each with its own bathroom, ensuring privacy and comfort. The jewel of the house is its solarium plant, which includes a service room and a spectacular terrace of 25 m<sup>2</sup>, perfect for enjoying the sun and sea views. This house not only offers a relaxed lifestyle by the sea, it also has modern amenities: air conditioning, alarm installed and a parking spa...