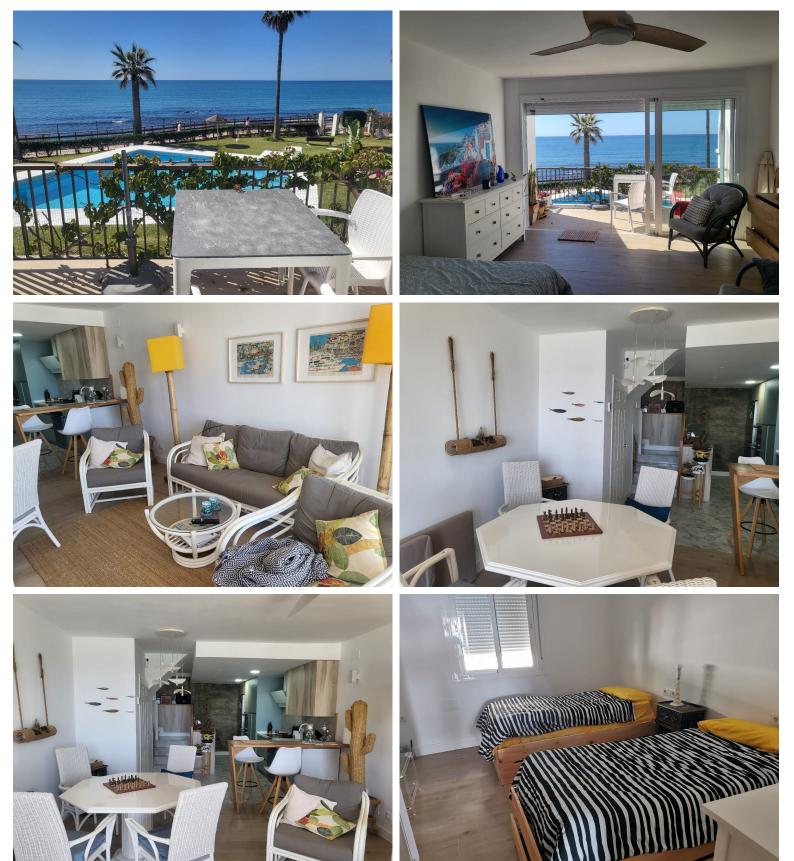

## IN CALAHONDA

Frontline beach house in Calahonda! Discover your new beachfront home. This impressive house in the first-line of the beach offers you the perfect combination of luxury and comfort. With a surface area of 143 m<sup>2</sup> distributed over three floors, you will enjoy spacious and bright spaces thanks to its southern orientation. On the ground floor, the dining room is integrated with a modern equipped kitchen, ideal for family gatherings. Additionally, there is a guest toilet for added convenience. Go up to the first floor and find two bedrooms, each with its own bathroom, ensuring privacy and comfort. The jewel of the house is its solarium plant, which includes a service room and a spectacular terrace of 25 m<sup>2</sup>, perfect for enjoying the sun and sea views. This house not only offers a relaxed lifestyle by the sea, it also has modern amenities: air conditioning, alarm installed and a parking spa...