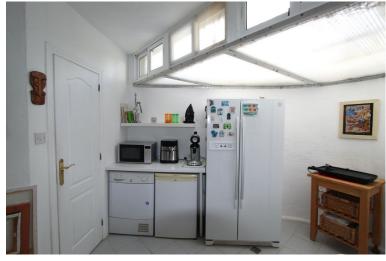

## CALAHONDA

bedrooms 2

bathrooms  $\mathbf{2}$ 

built m² 86

terrace m² 21

IN CALAHONDA

A fabulous elevated ground floor apartment with breathtaking panoramic sea views. El Puente III is a quiet Urbanisation in the upper part of Calahonda, close to the well known Miel y Nata restaurant. To enter the property you will take a flight of stairs down to the main entrance door. From point of entry you will be overwhelmed by the views! Living and dining room with access to a spacious south facing terrace with glass curtains. From the kitchen you enter to a spacious utility area with access to plenty of storage space. The kitchen and the 2 bathrooms got fully renovated. The master bedroom also facing south facing, has its own en-suite bathroom. The second bedroom is a double bedroom currently being used as a bedroom/study, but it will easily accommodate a double bed or twin single beds. The windows are upvc double glazing. The Urbanisation has manicured gardens and a lovely pool a...