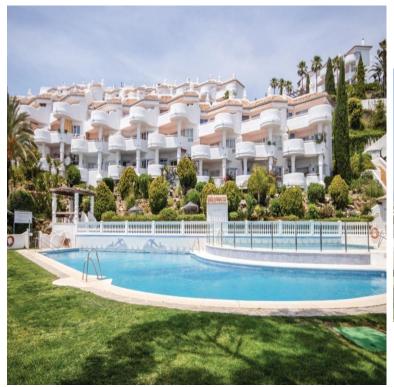

## CALAHONDA

bedrooms 2

bathrooms  $\mathbf{2}$ 

built m² 86

terrace m² 21

IN CALAHONDA

A fabulous elevated ground floor apartment with breathtaking panoramic sea views. El Puente III is a quiet Urbanisation in the upper part of Calahonda, close to the well known Miel y Nata restaurant. To enter the property you will take a flight of stairs down to the main entrance door. From point of entry you will be overwhelmed by the views! Living and dining room with access to a spacious south facing terrace with glass curtains. From the kitchen you enter to a spacious utility area with access to plenty of storage space. The kitchen and the 2 bathrooms got fully renovated. The master bedroom also facing south facing, has its own en-suite bathroom. The second bedroom is a double bedroom currently being used as a bedroom/study, but it will easily accommodate a double bed or twin single beds. The windows are upvc double glazing. The Urbanisation has manicured gardens and a lovely pool a...