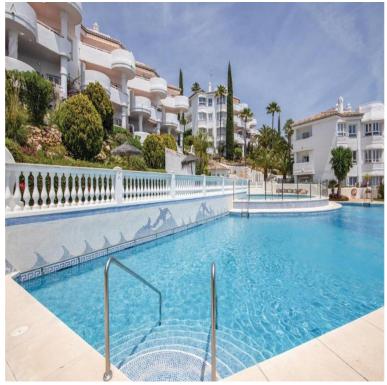

## CALAHONDA

bedrooms 2

bathrooms  $\mathbf{2}$ 

built m² 86

terrace m² 21

IN CALAHONDA

A fabulous elevated ground floor apartment with breathtaking panoramic sea views. El Puente III is a quiet Urbanisation in the upper part of Calahonda, close to the well known Miel y Nata restaurant. To enter the property you will take a flight of stairs down to the main entrance door. From point of entry you will be overwhelmed by the views! Living and dining room with access to a spacious south facing terrace with glass curtains. From the kitchen you enter to a spacious utility area with access to plenty of storage space. The kitchen and the 2 bathrooms got fully renovated. The master bedroom also facing south facing, has its own en-suite bathroom. The second bedroom is a double bedroom currently being used as a bedroom/study, but it will easily accommodate a double bed or twin single beds. The windows are upvc double glazing. The Urbanisation has manicured gardens and a lovely pool a...