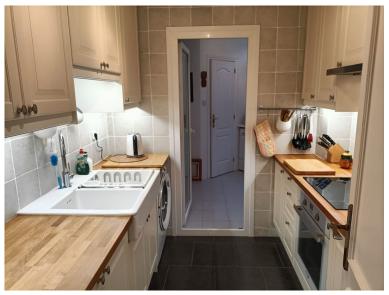

## CALAHONDA

bedrooms 2

bathrooms  $\mathbf{2}$ 

built m² 86

terrace m² 21

IN CALAHONDA

A fabulous elevated ground floor apartment with breathtaking panoramic sea views. El Puente III is a quiet Urbanisation in the upper part of Calahonda, close to the well known Miel y Nata restaurant. To enter the property you will take a flight of stairs down to the main entrance door. From point of entry you will be overwhelmed by the views! Living and dining room with access to a spacious south facing terrace with glass curtains. From the kitchen you enter to a spacious utility area with access to plenty of storage space. The kitchen and the 2 bathrooms got fully renovated. The master bedroom also facing south facing, has its own en-suite bathroom. The second bedroom is a double bedroom currently being used as a bedroom/study, but it will easily accommodate a double bed or twin single beds. The windows are upvc double glazing. The Urbanisation has manicured gardens and a lovely pool a...