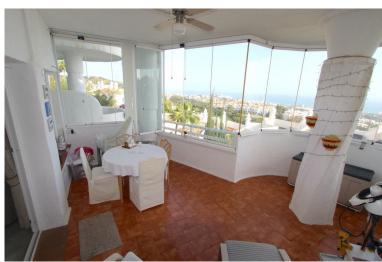

## CALAHONDA

bedrooms 2

bathrooms  $\mathbf{2}$ 

built m² 86

terrace m² 21

IN CALAHONDA

A fabulous elevated ground floor apartment with breathtaking panoramic sea views. El Puente III is a quiet Urbanisation in the upper part of Calahonda, close to the well known Miel y Nata restaurant. To enter the property you will take a flight of stairs down to the main entrance door. From point of entry you will be overwhelmed by the views! Living and dining room with access to a spacious south facing terrace with glass curtains. From the kitchen you enter to a spacious utility area with access to plenty of storage space. The kitchen and the 2 bathrooms got fully renovated. The master bedroom also facing south facing, has its own en-suite bathroom. The second bedroom is a double bedroom currently being used as a bedroom/study, but it will easily accommodate a double bed or twin single beds. The windows are upvc double glazing. The Urbanisation has manicured gardens and a lovely pool a...