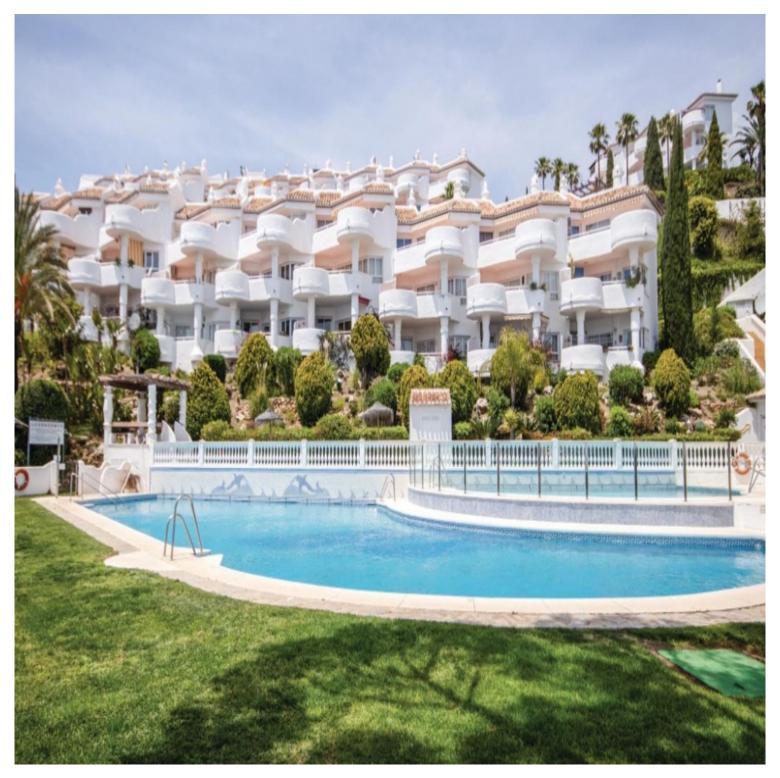

## CALAHONDA

bedrooms 2

bathrooms  $\mathbf{2}$ 

built m² 86

terrace m² 21

IN CALAHONDA

A fabulous elevated ground floor apartment with breathtaking panoramic sea views. El Puente III is a quiet Urbanisation in the upper part of Calahonda, close to the well known Miel y Nata restaurant. To enter the property you will take a flight of stairs down to the main entrance door. From point of entry you will be overwhelmed by the views! Living and dining room with access to a spacious south facing terrace with glass curtains. From the kitchen you enter to a spacious utility area with access to plenty of storage space. The kitchen and the 2 bathrooms got fully renovated. The master bedroom also facing south facing, has its own en-suite bathroom. The second bedroom is a double bedroom currently being used as a bedroom/study, but it will easily accommodate a double bed or twin single beds. The windows are upvc double glazing. The Urbanisation has manicured gardens and a lovely pool a...