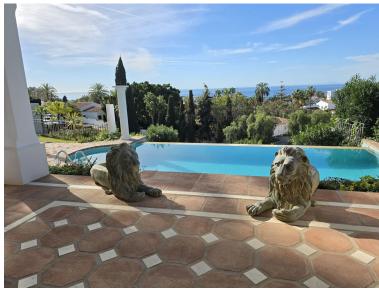

## ■■■■■ IN RÍO REAL

Most people would buy this villa just for the view to Africa and Gibraltar. The building is built in German solid style with high standard, modern techniques and home appliances. Villa Fantastica is south facing having sunshine all day long. Next to the main entrance you find the guest toilet and walking up a small stair you enter the living room with a new open plan kitchen and extra TV relax room to the right, all access to the huge terrace and all with the stunning sea view. One step up is the very exceptional master bed room with bath on suite and walk-in wardrobes and of course the outstanding sea view over a further terrace. Other sleeping rooms are all in the bottom part of the house with pool access and sea view. In the basement you have further game and TV rooms and if wanted a possibility to install a separate apartment already with all water and electric installations. A...