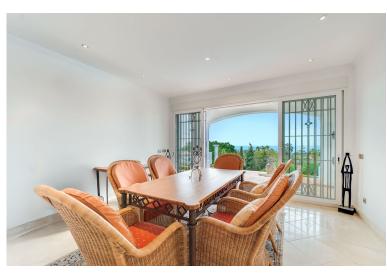

## ■■■■■ IN RÍO REAL

Most people would buy this villa just for the view to Africa and Gibraltar. The building is built in German solid style with high standard, modern techniques and home appliances. Villa Fantastica is south facing having sunshine all day long. Next to the main entrance you find the guest toilet and walking up a small stair you enter the living room with a new open plan kitchen and extra TV relax room to the right, all access to the huge terrace and all with the stunning sea view. One step up is the very exceptional master bed room with bath on suite and walk-in wardrobes and of course the outstanding sea view over a further terrace. Other sleeping rooms are all in the bottom part of the house with pool access and sea view. In the basement you have further game and TV rooms and if wanted a possibility to install a separate apartment already with all water and electric installations. A...