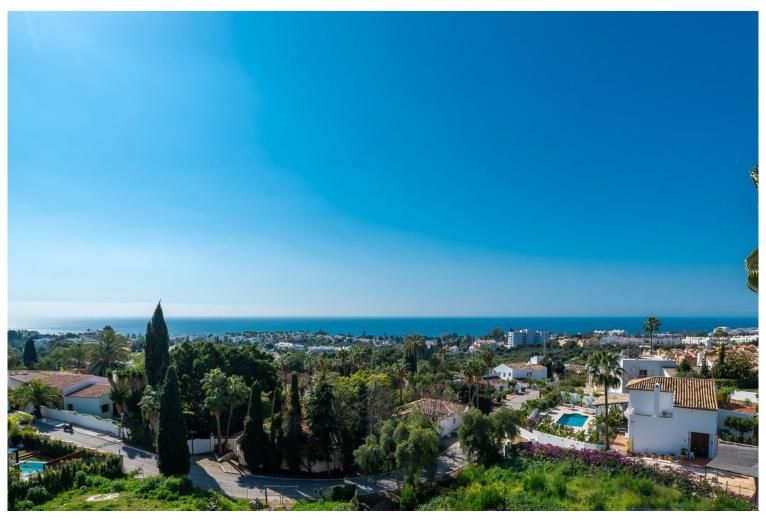

## ■■■■■ IN RÍO REAL

Most people would buy this villa just for the view to Africa and Gibraltar. The building is built in German solid style with high standard, modern techniques and home appliances. Villa Fantastica is south facing having sunshine all day long. Next to the main entrance you find the guest toilet and walking up a small stair you enter the living room with a new open plan kitchen and extra TV relax room to the right, all access to the huge terrace and all with the stunning sea view. One step up is the very exceptional master bed room with bath on suite and walk-in wardrobes and of course the outstanding sea view over a further terrace. Other sleeping rooms are all in the bottom part of the house with pool access and sea view. In the basement you have further game and TV rooms and if wanted a possibility to install a separate apartment already with all water and electric installations. A...