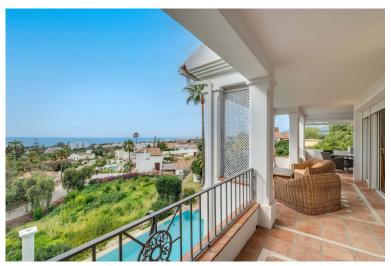

## ■■■■■ IN RÍO REAL

Most people would buy this villa just for the view to Africa and Gibraltar. The building is built in German solid style with high standard, modern techniques and home appliances. Villa Fantastica is south facing having sunshine all day long. Next to the main entrance you find the guest toilet and walking up a small stair you enter the living room with a new open plan kitchen and extra TV relax room to the right, all access to the huge terrace and all with the stunning sea view. One step up is the very exceptional master bed room with bath on suite and walk-in wardrobes and of course the outstanding sea view over a further terrace. Other sleeping rooms are all in the bottom part of the house with pool access and sea view. In the basement you have further game and TV rooms and if wanted a possibility to install a separate apartment already with all water and electric installations. A...