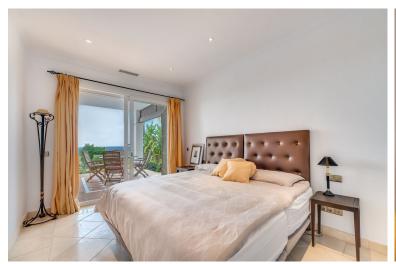

## ■■■■■ IN RÍO REAL

Most people would buy this villa just for the view to Africa and Gibraltar. The building is built in German solid style with high standard, modern techniques and home appliances. Villa Fantastica is south facing having sunshine all day long. Next to the main entrance you find the guest toilet and walking up a small stair you enter the living room with a new open plan kitchen and extra TV relax room to the right, all access to the huge terrace and all with the stunning sea view. One step up is the very exceptional master bed room with bath on suite and walk-in wardrobes and of course the outstanding sea view over a further terrace. Other sleeping rooms are all in the bottom part of the house with pool access and sea view. In the basement you have further game and TV rooms and if wanted a possibility to install a separate apartment already with all water and electric installations. A...