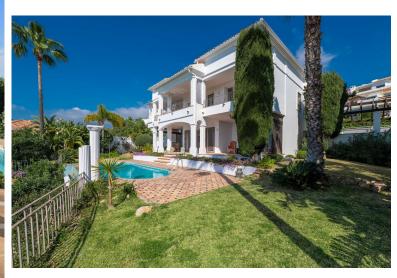

## ■■■■■ IN RÍO REAL

Most people would buy this villa just for the view to Africa and Gibraltar. The building is built in German solid style with high standard, modern techniques and home appliances. Villa Fantastica is south facing having sunshine all day long. Next to the main entrance you find the guest toilet and walking up a small stair you enter the living room with a new open plan kitchen and extra TV relax room to the right, all access to the huge terrace and all with the stunning sea view. One step up is the very exceptional master bed room with bath on suite and walk-in wardrobes and of course the outstanding sea view over a further terrace. Other sleeping rooms are all in the bottom part of the house with pool access and sea view. In the basement you have further game and TV rooms and if wanted a possibility to install a separate apartment already with all water and electric installations. A...