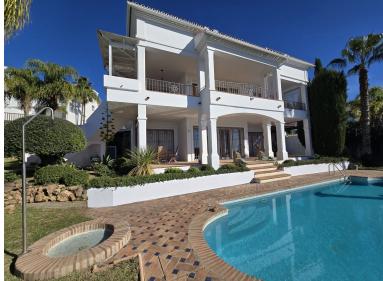

## ■■■■■ IN RÍO REAL

Most people would buy this villa just for the view to Africa and Gibraltar. The building is built in German solid style with high standard, modern techniques and home appliances. Villa Fantastica is south facing having sunshine all day long. Next to the main entrance you find the guest toilet and walking up a small stair you enter the living room with a new open plan kitchen and extra TV relax room to the right, all access to the huge terrace and all with the stunning sea view. One step up is the very exceptional master bed room with bath on suite and walk-in wardrobes and of course the outstanding sea view over a further terrace. Other sleeping rooms are all in the bottom part of the house with pool access and sea view. In the basement you have further game and TV rooms and if wanted a possibility to install a separate apartment already with all water and electric installations. A...