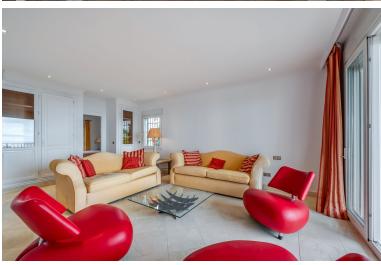

## ■■■■■ IN RÍO REAL

Most people would buy this villa just for the view to Africa and Gibraltar. The building is built in German solid style with high standard, modern techniques and home appliances. Villa Fantastica is south facing having sunshine all day long. Next to the main entrance you find the guest toilet and walking up a small stair you enter the living room with a new open plan kitchen and extra TV relax room to the right, all access to the huge terrace and all with the stunning sea view. One step up is the very exceptional master bed room with bath on suite and walk-in wardrobes and of course the outstanding sea view over a further terrace. Other sleeping rooms are all in the bottom part of the house with pool access and sea view. In the basement you have further game and TV rooms and if wanted a possibility to install a separate apartment already with all water and electric installations. A...