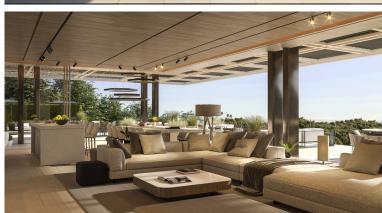

## **■■■■** IN BENAHAVÍS

New Development: Prices from 7,995,000 € to 7,995,000 €. [Beds: 5 - 5] [Baths: 4 - 4] [Built size: 984.00 m2 - 984.00 m2] Welcome to this stunning villa where construction has already begun, nestled on the front line of La Quinta Golf Course in Marbella. Imagine starting your day on the top-floor terrace, sipping your morning coffee while taking in the serene golf views. This three-level masterpiece, with 680 square metres of luxurious living space, is designed by the renowned Tobal Arquitectos and offers endless customisation possibilities. On the entrance level, you will find covered parking for three cars and a charming evening terrace that invites you to unwind with a glass of wine as the sun sets. The heart of the home is on the middle floor, where an open-plan kitchen, living, and dining area flow effortlessly onto a spacious terrace. Picture yourself hosting friends and family...