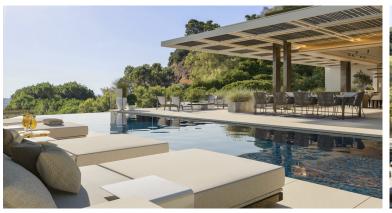

## **■■■■** IN BENAHAVÍS

New Development: Prices from 7,995,000 € to 7,995,000 €. [Beds: 5 - 5] [Baths: 4 - 4] [Built size: 984.00 m2 - 984.00 m2] Welcome to this stunning villa where construction has already begun, nestled on the front line of La Quinta Golf Course in Marbella. Imagine starting your day on the top-floor terrace, sipping your morning coffee while taking in the serene golf views. This three-level masterpiece, with 680 square metres of luxurious living space, is designed by the renowned Tobal Arquitectos and offers endless customisation possibilities. On the entrance level, you will find covered parking for three cars and a charming evening terrace that invites you to unwind with a glass of wine as the sun sets. The heart of the home is on the middle floor, where an open-plan kitchen, living, and dining area flow effortlessly onto a spacious terrace. Picture yourself hosting friends and family...