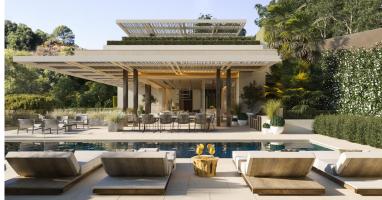

## **■■■■** IN BENAHAVÍS

New Development: Prices from 7,995,000 € to 7,995,000 €. [Beds: 5 - 5] [Baths: 4 - 4] [Built size: 984.00 m2 - 984.00 m2] Welcome to this stunning villa where construction has already begun, nestled on the front line of La Quinta Golf Course in Marbella. Imagine starting your day on the top-floor terrace, sipping your morning coffee while taking in the serene golf views. This three-level masterpiece, with 680 square metres of luxurious living space, is designed by the renowned Tobal Arquitectos and offers endless customisation possibilities. On the entrance level, you will find covered parking for three cars and a charming evening terrace that invites you to unwind with a glass of wine as the sun sets. The heart of the home is on the middle floor, where an open-plan kitchen, living, and dining area flow effortlessly onto a spacious terrace. Picture yourself hosting friends and family...