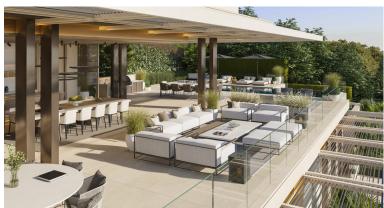

## **■■■■** IN BENAHAVÍS

New Development: Prices from 7,995,000 € to 7,995,000 €. [Beds: 5 - 5] [Baths: 4 - 4] [Built size: 984.00 m2 - 984.00 m2] Welcome to this stunning villa where construction has already begun, nestled on the front line of La Quinta Golf Course in Marbella. Imagine starting your day on the top-floor terrace, sipping your morning coffee while taking in the serene golf views. This three-level masterpiece, with 680 square metres of luxurious living space, is designed by the renowned Tobal Arquitectos and offers endless customisation possibilities. On the entrance level, you will find covered parking for three cars and a charming evening terrace that invites you to unwind with a glass of wine as the sun sets. The heart of the home is on the middle floor, where an open-plan kitchen, living, and dining area flow effortlessly onto a spacious terrace. Picture yourself hosting friends and family...