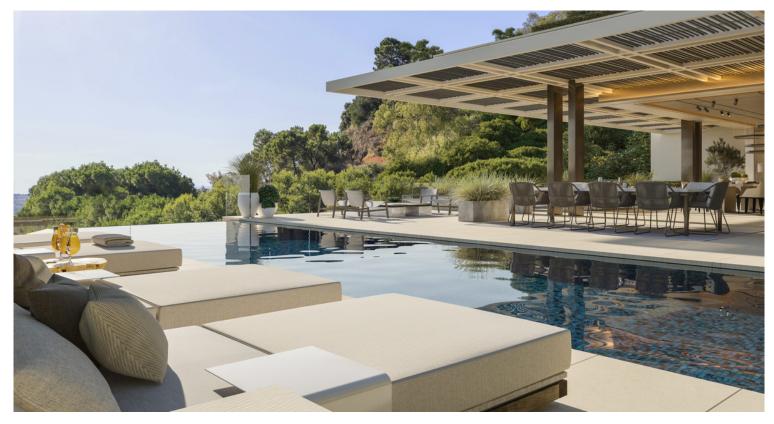

## **■■■■** IN BENAHAVÍS

New Development: Prices from 7,995,000 € to 7,995,000 €. [Beds: 5 - 5] [Baths: 4 - 4] [Built size: 984.00 m2 - 984.00 m2] Welcome to this stunning villa where construction has already begun, nestled on the front line of La Quinta Golf Course in Marbella. Imagine starting your day on the top-floor terrace, sipping your morning coffee while taking in the serene golf views. This three-level masterpiece, with 680 square metres of luxurious living space, is designed by the renowned Tobal Arquitectos and offers endless customisation possibilities. On the entrance level, you will find covered parking for three cars and a charming evening terrace that invites you to unwind with a glass of wine as the sun sets. The heart of the home is on the middle floor, where an open-plan kitchen, living, and dining area flow effortlessly onto a spacious terrace. Picture yourself hosting friends and family...