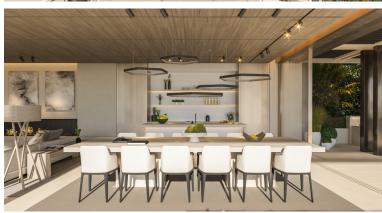

## **■■■■** IN BENAHAVÍS

New Development: Prices from 7,995,000 € to 7,995,000 €. [Beds: 5 - 5] [Baths: 4 - 4] [Built size: 984.00 m2 - 984.00 m2] Welcome to this stunning villa where construction has already begun, nestled on the front line of La Quinta Golf Course in Marbella. Imagine starting your day on the top-floor terrace, sipping your morning coffee while taking in the serene golf views. This three-level masterpiece, with 680 square metres of luxurious living space, is designed by the renowned Tobal Arquitectos and offers endless customisation possibilities. On the entrance level, you will find covered parking for three cars and a charming evening terrace that invites you to unwind with a glass of wine as the sun sets. The heart of the home is on the middle floor, where an open-plan kitchen, living, and dining area flow effortlessly onto a spacious terrace. Picture yourself hosting friends and family...