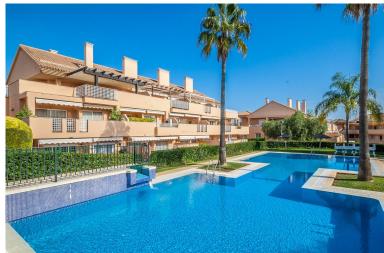

## IN ELVIRIA

South facing penthouse overlooking the communal garden and the swimming pool in the sought after community. Conveniently situated, walking distance to local shops, supermarkets, bars, restaurants and the beach and just around the corner from the 18-hole Santa Maria Golf Course. The property consists of two levels, with the lounge/dining area plus a spacious, south facing uncovered terrace, a fully fitted kitchen, a guest bedroom and a guest bathroom on the lower level and the mater bedroom with en-suite bathroom on the upper level. The community is fun gated and offers 4 outdoor swimming pools, underground parking and 24-hour security.