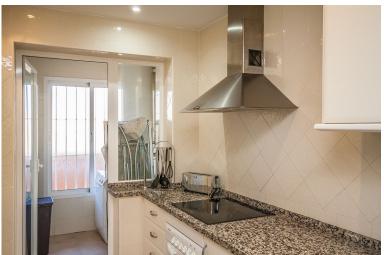

## IN ELVIRIA

South facing penthouse overlooking the communal garden and the swimming pool in the sought after community. Conveniently situated, walking distance to local shops, supermarkets, bars, restaurants and the beach and just around the corner from the 18-hole Santa Maria Golf Course. The property consists of two levels, with the lounge/dining area plus a spacious, south facing uncovered terrace, a fully fitted kitchen, a guest bedroom and a guest bathroom on the lower level and the mater bedroom with en-suite bathroom on the upper level. The community is fun gated and offers 4 outdoor swimming pools, underground parking and 24-hour security.