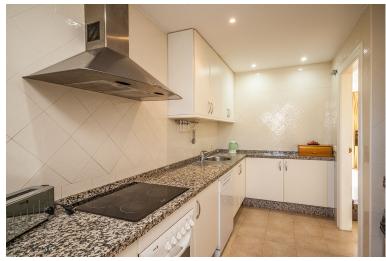

## IN ELVIRIA

South facing penthouse overlooking the communal garden and the swimming pool in the sought after community. Conveniently situated, walking distance to local shops, supermarkets, bars, restaurants and the beach and just around the corner from the 18-hole Santa Maria Golf Course. The property consists of two levels, with the lounge/dining area plus a spacious, south facing uncovered terrace, a fully fitted kitchen, a guest bedroom and a guest bathroom on the lower level and the mater bedroom with en-suite bathroom on the upper level. The community is fun gated and offers 4 outdoor swimming pools, underground parking and 24-hour security.