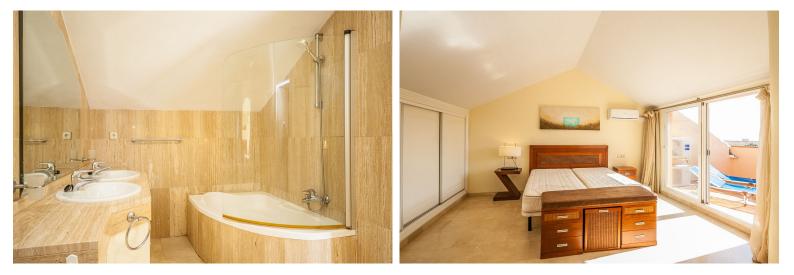

## IN ELVIRIA

South facing penthouse overlooking the communal garden and the swimming pool in the sought after community. Conveniently situated, walking distance to local shops, supermarkets, bars, restaurants and the beach and just around the corner from the 18-hole Santa Maria Golf Course. The property consists of two levels, with the lounge/dining area plus a spacious, south facing uncovered terrace, a fully fitted kitchen, a guest bedroom and a guest bathroom on the lower level and the mater bedroom with en-suite bathroom on the upper level. The community is fun gated and offers 4 outdoor swimming pools, underground parking and 24-hour security.