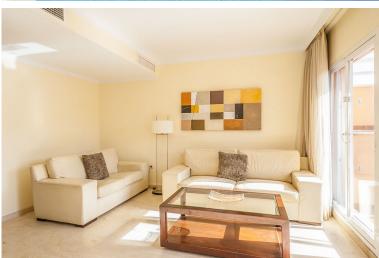

## IN ELVIRIA

South facing penthouse overlooking the communal garden and the swimming pool in the sought after community. Conveniently situated, walking distance to local shops, supermarkets, bars, restaurants and the beach and just around the corner from the 18-hole Santa Maria Golf Course. The property consists of two levels, with the lounge/dining area plus a spacious, south facing uncovered terrace, a fully fitted kitchen, a guest bedroom and a guest bathroom on the lower level and the mater bedroom with en-suite bathroom on the upper level. The community is fun gated and offers 4 outdoor swimming pools, underground parking and 24-hour security.