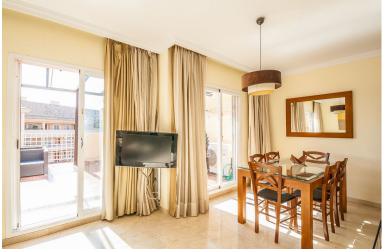

## IN ELVIRIA

South facing penthouse overlooking the communal garden and the swimming pool in the sought after community. Conveniently situated, walking distance to local shops, supermarkets, bars, restaurants and the beach and just around the corner from the 18-hole Santa Maria Golf Course. The property consists of two levels, with the lounge/dining area plus a spacious, south facing uncovered terrace, a fully fitted kitchen, a guest bedroom and a guest bathroom on the lower level and the mater bedroom with en-suite bathroom on the upper level. The community is fun gated and offers 4 outdoor swimming pools, underground parking and 24-hour security.