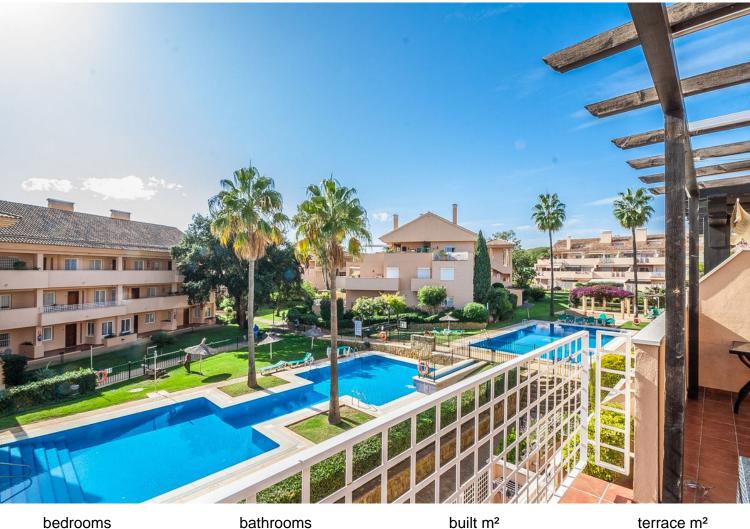

## **ELVIRIA**

bedrooms 2 bathrooms 2 built m<sup>2</sup> 105

terrace m<sup>2</sup> 30

## IN ELVIRIA

South facing penthouse overlooking the communal garden and the swimming pool in the sought after community. Conveniently situated, walking distance to local shops, supermarkets, bars, restaurants and the beach and just around the corner from the 18-hole Santa Maria Golf Course. The property consists of two levels, with the lounge/dining area plus a spacious, south facing uncovered terrace, a fully fitted kitchen, a guest bedroom and a guest bathroom on the lower level and the mater bedroom with en-suite bathroom on the upper level. The community is fun gated and offers 4 outdoor swimming pools, underground parking and 24-hour security.