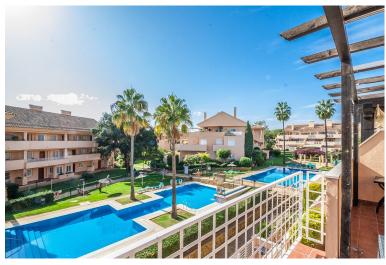

## IN ELVIRIA

South facing penthouse overlooking the communal garden and the swimming pool in the sought after community. Conveniently situated, walking distance to local shops, supermarkets, bars, restaurants and the beach and just around the corner from the 18-hole Santa Maria Golf Course. The property consists of two levels, with the lounge/dining area plus a spacious, south facing uncovered terrace, a fully fitted kitchen, a guest bedroom and a guest bathroom on the lower level and the mater bedroom with en-suite bathroom on the upper level. The community is fun gated and offers 4 outdoor swimming pools, underground parking and 24-hour security.