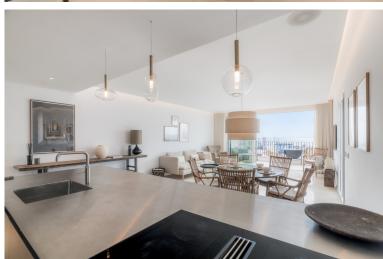

## ■■■■■■■■ IN PUERTO BANÚS

Ladies and gentlemen, let us guide you home. Introducing the frontline positioned, 302 The Penthouse. Located within the vibrant Puerto Banus Marina, positioned in the best spot not only due to access, but also being in the quietest area and sitting directly above the flag ship Louis Vuitton store, meaning the facade and external features of the building are always kept to the highest standards. Location here is as good at it gets, not only for access to the property, but the fact you are only 200 meters from the beach and ocean, as well as all the luxury shops, restaurants, cafes and departments stores located around. This fully gut renovated penthouse offers high qualities throughout with panoramic sea views hitting you, the moment you walk in. The south facing property offers some of the best views available in the marina out to sea, across all the boats and super yachts and down be...