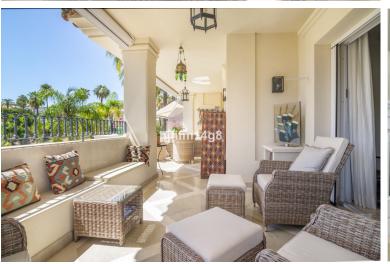

## IN NUEVA ANDALUCÍA

Las Alamandas is a hidden gem! It is situated in the Nueva Andalucía Golf Valley between Los Naranjos Golf and Las Brisas Golf. It is an extremely sought after and in demand urbanisation. This classic complex has manicured sub-tropical gardens and has three swimming pools. In addition, there is a gym and sauna. We would say that the security here is one of the best features. Offering 24-hour security including video surveillance and infra-red alarms. The development consists of 19 blocks of apartments. There are 5 apartments in each block: 2 on the ground floor, 2 on the first floor and a duplex penthouse on the top floor. This unit is situated in a west facing orientation and away from the road, very nice and quiet, but stunning views over the garden and pool area. There is a view to La Concha mountain from the rear balcony. It is a two-bedroom unit, built over one floor with spacious...