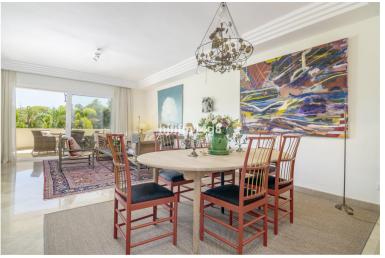

## IN NUEVA ANDALUCÍA

Las Alamandas is a hidden gem! It is situated in the Nueva Andalucía Golf Valley between Los Naranjos Golf and Las Brisas Golf. It is an extremely sought after and in demand urbanisation. This classic complex has manicured sub-tropical gardens and has three swimming pools. In addition, there is a gym and sauna. We would say that the security here is one of the best features. Offering 24-hour security including video surveillance and infra-red alarms. The development consists of 19 blocks of apartments. There are 5 apartments in each block: 2 on the ground floor, 2 on the first floor and a duplex penthouse on the top floor. This unit is situated in a west facing orientation and away from the road, very nice and quiet, but stunning views over the garden and pool area. There is a view to La Concha mountain from the rear balcony. It is a two-bedroom unit, built over one floor with spacious...