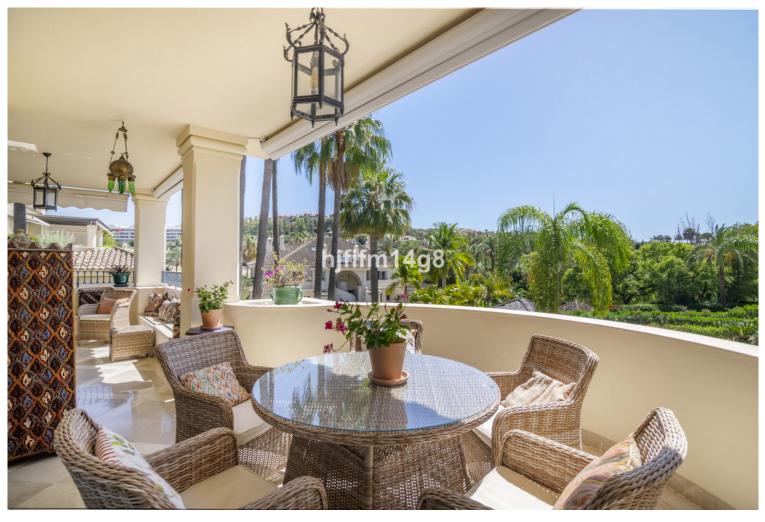

## IN NUEVA ANDALUCÍA

Las Alamandas is a hidden gem! It is situated in the Nueva Andalucía Golf Valley between Los Naranjos Golf and Las Brisas Golf. It is an extremely sought after and in demand urbanisation. This classic complex has manicured sub-tropical gardens and has three swimming pools. In addition, there is a gym and sauna. We would say that the security here is one of the best features. Offering 24-hour security including video surveillance and infra-red alarms. The development consists of 19 blocks of apartments. There are 5 apartments in each block: 2 on the ground floor, 2 on the first floor and a duplex penthouse on the top floor. This unit is situated in a west facing orientation and away from the road, very nice and quiet, but stunning views over the garden and pool area. There is a view to La Concha mountain from the rear balcony. It is a two-bedroom unit, built over one floor with spacious...