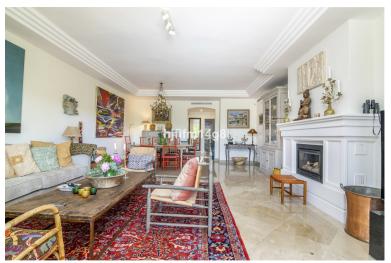

## IN NUEVA ANDALUCÍA

Las Alamandas is a hidden gem! It is situated in the Nueva Andalucía Golf Valley between Los Naranjos Golf and Las Brisas Golf. It is an extremely sought after and in demand urbanisation. This classic complex has manicured sub-tropical gardens and has three swimming pools. In addition, there is a gym and sauna. We would say that the security here is one of the best features. Offering 24-hour security including video surveillance and infra-red alarms. The development consists of 19 blocks of apartments. There are 5 apartments in each block: 2 on the ground floor, 2 on the first floor and a duplex penthouse on the top floor. This unit is situated in a west facing orientation and away from the road, very nice and quiet, but stunning views over the garden and pool area. There is a view to La Concha mountain from the rear balcony. It is a two-bedroom unit, built over one floor with spacious...