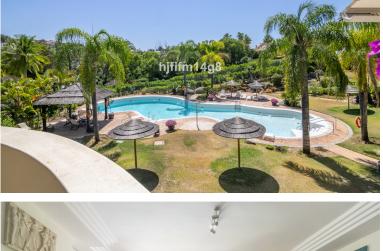

## IN NUEVA ANDALUCÍA

Las Alamandas is a hidden gem! It is situated in the Nueva Andalucía Golf Valley between Los Naranjos Golf and Las Brisas Golf. It is an extremely sought after and in demand urbanisation. This classic complex has manicured sub-tropical gardens and has three swimming pools. In addition, there is a gym and sauna. We would say that the security here is one of the best features. Offering 24-hour security including video surveillance and infra-red alarms. The development consists of 19 blocks of apartments. There are 5 apartments in each block: 2 on the ground floor, 2 on the first floor and a duplex penthouse on the top floor. This unit is situated in a west facing orientation and away from the road, very nice and quiet, but stunning views over the garden and pool area. There is a view to La Concha mountain from the rear balcony. It is a two-bedroom unit, built over one floor with spacious...