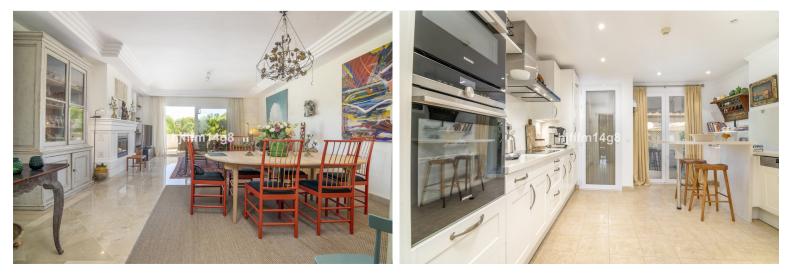

## IN NUEVA ANDALUCÍA

Las Alamandas is a hidden gem! It is situated in the Nueva Andalucía Golf Valley between Los Naranjos Golf and Las Brisas Golf. It is an extremely sought after and in demand urbanisation. This classic complex has manicured sub-tropical gardens and has three swimming pools. In addition, there is a gym and sauna. We would say that the security here is one of the best features. Offering 24-hour security including video surveillance and infra-red alarms. The development consists of 19 blocks of apartments. There are 5 apartments in each block: 2 on the ground floor, 2 on the first floor and a duplex penthouse on the top floor. This unit is situated in a west facing orientation and away from the road, very nice and quiet, but stunning views over the garden and pool area. There is a view to La Concha mountain from the rear balcony. It is a two-bedroom unit, built over one floor with spacious...