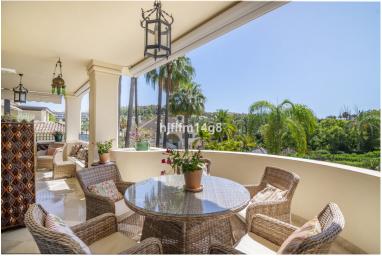

## IN NUEVA ANDALUCÍA

Las Alamandas is a hidden gem! It is situated in the Nueva Andalucía Golf Valley between Los Naranjos Golf and Las Brisas Golf. It is an extremely sought after and in demand urbanisation. This classic complex has manicured sub-tropical gardens and has three swimming pools. In addition, there is a gym and sauna. We would say that the security here is one of the best features. Offering 24-hour security including video surveillance and infra-red alarms. The development consists of 19 blocks of apartments. There are 5 apartments in each block: 2 on the ground floor, 2 on the first floor and a duplex penthouse on the top floor. This unit is situated in a west facing orientation and away from the road, very nice and quiet, but stunning views over the garden and pool area. There is a view to La Concha mountain from the rear balcony. It is a two-bedroom unit, built over one floor with spacious...