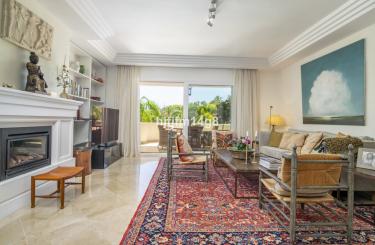

## IN NUEVA ANDALUCÍA

Las Alamandas is a hidden gem! It is situated in the Nueva Andalucía Golf Valley between Los Naranjos Golf and Las Brisas Golf. It is an extremely sought after and in demand urbanisation. This classic complex has manicured sub-tropical gardens and has three swimming pools. In addition, there is a gym and sauna. We would say that the security here is one of the best features. Offering 24-hour security including video surveillance and infra-red alarms. The development consists of 19 blocks of apartments. There are 5 apartments in each block: 2 on the ground floor, 2 on the first floor and a duplex penthouse on the top floor. This unit is situated in a west facing orientation and away from the road, very nice and quiet, but stunning views over the garden and pool area. There is a view to La Concha mountain from the rear balcony. It is a two-bedroom unit, built over one floor with spacious...