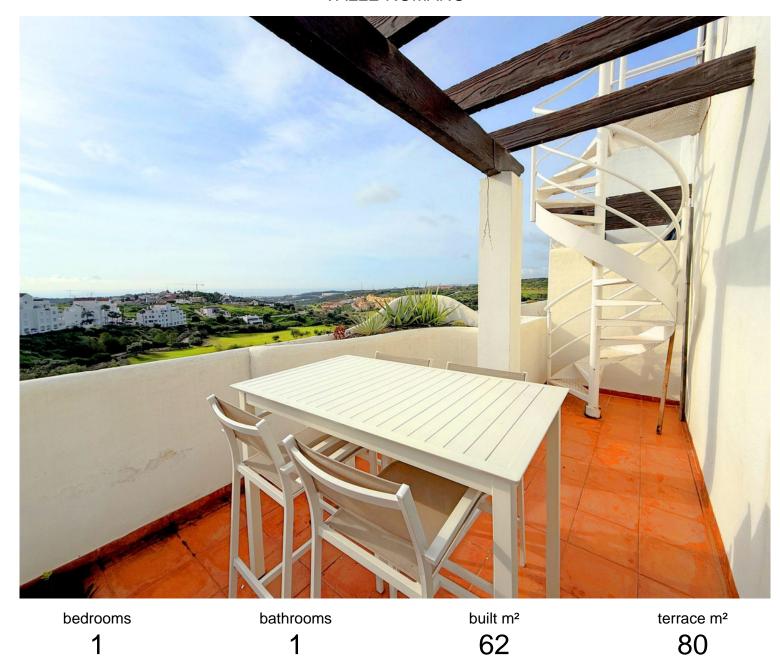

## ■■■■■■■■ IN VALLE ROMANO

FANTASTIC FRONTLINE GOLF PENTHOUSE WITH PANORAMIC SEA, GOLF AND MOUNTAIN VIEWS. This exclusive penthouse located in the quiet area of Valle Romano, Estepona, is a great opportunity for people looking for a lifestyle of luxury, comfort and wellbeing. It is a 10 minute driving distance to the beach and its wonderful promenade, la senda del litoral, which connects the complete Costa del Sol, where you will find a wide variety of restaurants, beach bars and leisure areas. The picturesque old town of Estepona is 15 km away. Marbella 30 km and Malaga airport 50 km. With a modern and functional design, this 1 bedroom, 1 bathroom apartment is distributed over one floor and solarium. With a southeast orientation to enjoy the sun for all day long, this property offers spectacular views of the golf course, the sea and the mountains. The property, built in 2009, is in impeccable condition and has...