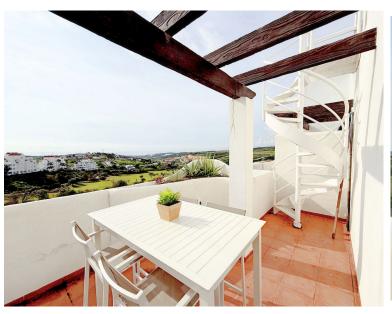

## ■■■■■■■■ IN VALLE ROMANO

FANTASTIC FRONTLINE GOLF PENTHOUSE WITH PANORAMIC SEA, GOLF AND MOUNTAIN VIEWS. This exclusive penthouse located in the quiet area of Valle Romano, Estepona, is a great opportunity for people looking for a lifestyle of luxury, comfort and wellbeing. It is a 10 minute driving distance to the beach and its wonderful promenade, la senda del litoral, which connects the complete Costa del Sol, where you will find a wide variety of restaurants, beach bars and leisure areas. The picturesque old town of Estepona is 15 km away. Marbella 30 km and Malaga airport 50 km. With a modern and functional design, this 1 bedroom, 1 bathroom apartment is distributed over one floor and solarium. With a southeast orientation to enjoy the sun for all day long, this property offers spectacular views of the golf course, the sea and the mountains. The property, built in 2009, is in impeccable condition and has...