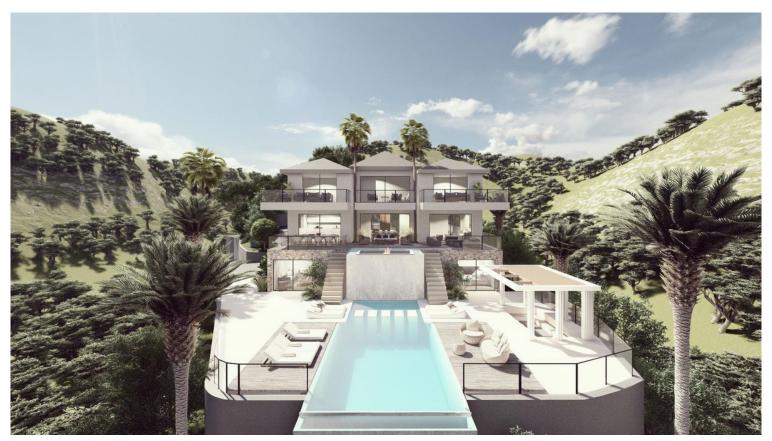

## BENAHAVÍS

bedrooms bathrooms built  $m^2$  plot  $m^2$  6 6 639 3 250

## **■■■■** IN BENAHAVÍS

This spectacular villa is located in the protected valley of Monte Mayor, nestled in the hills of the exclusive municipality of Benahavís. Surrounded by a landscape of incomparable natural beauty, the property offers a peaceful and private retreat, while being close to the renowned restaurants and culinary delights of the area. A unique place to live or invest, where nature and luxury blend seamlessly in an unmatched setting This villa enjoys a magnificent natural setting, surrounded by a spectacular mountain range, lush vegetation, and crystal-clear streams. Despite its tranquility and privacy, it is only a 15-minute drive from the coast and the vibrant tourist centers of Marbella and Puerto Banús. An ideal place for those seeking an exclusive retreat without sacrificing proximity to the best amenities and destinations on the Costa del Sol This stunning minimalist villa features...