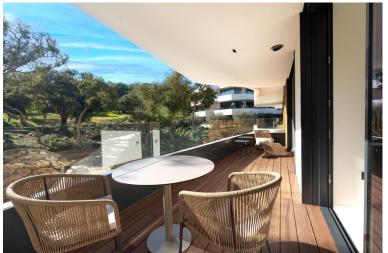

## IN SOTOGRANDE

This stunning mid-floor apartment is located in the exclusive Village Verde community in Sotogrande, one of Spain's most sought-after luxury destinations. Designed for modern living, the property offers spacious interiors, high-end finishes, and expansive terraces that blend indoor and outdoor living. Property Details- Built Area: 133.46 m<sup>2</sup> - Usable Interior Space:102.68 m<sup>2</sup> - Terrace Area:65.84 m<sup>2</sup> (Covered: 62.83 m<sup>2</sup> | Uncovered: 3.01 m<sup>2</sup>) - Bedrooms:2 - Bathrooms:2 - Parking: Includes 2 parking spaces & 1 storage room Key Features Spacious Living & Dining Area with open-plan kitchen Large Private Terraces for outdoor lounging & dining Master Bedroom with Ensuite Bathroomand terrace access Second Bedroom with Built-in Wardrobes Premium Finishes & High-Quality Materials State-of-the-Art Kitchen & Appliances Modern Bathrooms with Elegant Fixtures...