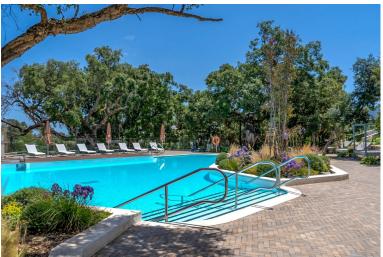

## IN SOTOGRANDE

This stunning mid-floor apartment is located in the exclusive Village Verde community in Sotogrande, one of Spain's most sought-after luxury destinations. Designed for modern living, the property offers spacious interiors, high-end finishes, and expansive terraces that blend indoor and outdoor living. Property Details- Built Area: 133.46 m<sup>2</sup> - Usable Interior Space:102.68 m<sup>2</sup> - Terrace Area:65.84 m<sup>2</sup> (Covered: 62.83 m<sup>2</sup> | Uncovered: 3.01 m<sup>2</sup>) - Bedrooms:2 - Bathrooms:2 - Parking: Includes 2 parking spaces & 1 storage room Key Features Spacious Living & Dining Area with open-plan kitchen Large Private Terraces for outdoor lounging & dining Master Bedroom with Ensuite Bathroomand terrace access Second Bedroom with Built-in Wardrobes Premium Finishes & High-Quality Materials State-of-the-Art Kitchen & Appliances Modern Bathrooms with Elegant Fixtures...