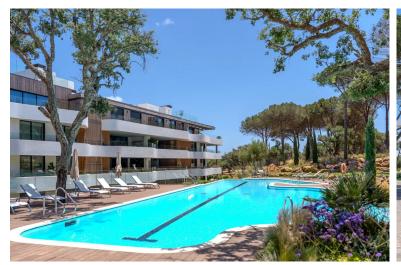

## IN SOTOGRANDE

This stunning mid-floor apartment is located in the exclusive Village Verde community in Sotogrande, one of Spain's most sought-after luxury destinations. Designed for modern living, the property offers spacious interiors, high-end finishes, and expansive terraces that blend indoor and outdoor living. Property Details- Built Area: 133.46 m<sup>2</sup> - Usable Interior Space:102.68 m<sup>2</sup> - Terrace Area:65.84 m<sup>2</sup> (Covered: 62.83 m<sup>2</sup> | Uncovered: 3.01 m<sup>2</sup>) - Bedrooms:2 - Bathrooms:2 - Parking: Includes 2 parking spaces & 1 storage room Key Features Spacious Living & Dining Area with open-plan kitchen Large Private Terraces for outdoor lounging & dining Master Bedroom with Ensuite Bathroomand terrace access Second Bedroom with Built-in Wardrobes Premium Finishes & High-Quality Materials State-of-the-Art Kitchen & Appliances Modern Bathrooms with Elegant Fixtures...