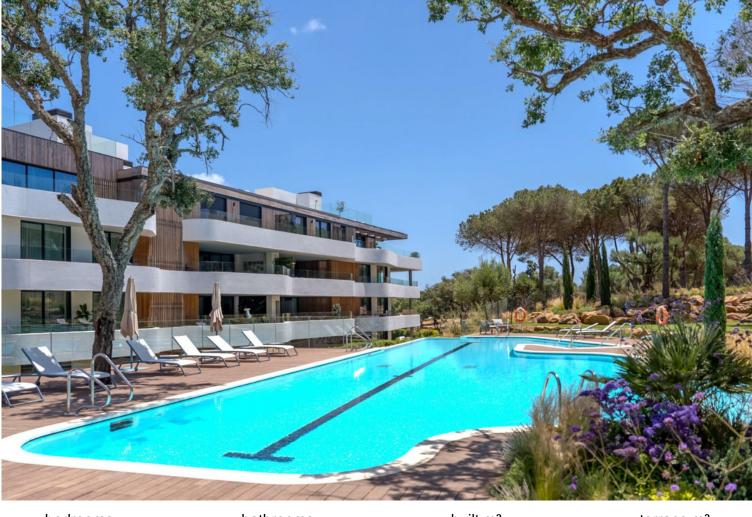

## SOTOGRANDE

bedroomsbathroomsbuilt m²terrace m²2213365

## IN SOTOGRANDE

This stunning mid-floor apartment is located in the exclusive Village Verde community in Sotogrande, one of Spain's most sought-after luxury destinations. Designed for modern living, the property offers spacious interiors, high-end finishes, and expansive terraces that blend indoor and outdoor living. Property Details- Built Area: 133.46 m<sup>2</sup> - Usable Interior Space:102.68 m<sup>2</sup> - Terrace Area:65.84 m<sup>2</sup> (Covered: 62.83 m<sup>2</sup> | Uncovered: 3.01 m<sup>2</sup>) - Bedrooms:2 - Bathrooms:2 - Parking: Includes 2 parking spaces & 1 storage room Key Features Spacious Living & Dining Area with open-plan kitchen Large Private Terraces for outdoor lounging & dining Master Bedroom with Ensuite Bathroomand terrace access Second Bedroom with Built-in Wardrobes Premium Finishes & High-Quality Materials State-of-the-Art Kitchen & Appliances Modern Bathrooms with Elegant Fixtures...