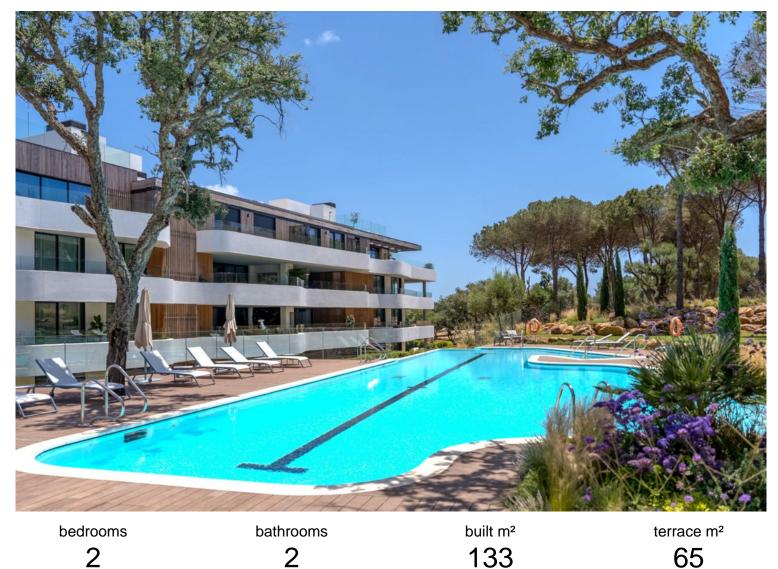

## IN SOTOGRANDE

This stunning mid-floor apartment is located in the exclusive Village Verde community in Sotogrande, one of Spain's most sought-after luxury destinations. Designed for modern living, the property offers spacious interiors, high-end finishes, and expansive terraces that blend indoor and outdoor living. Property Details- Built Area: 133.46 m<sup>2</sup> - Usable Interior Space:102.68 m<sup>2</sup> - Terrace Area:65.84 m<sup>2</sup> (Covered: 62.83 m<sup>2</sup> | Uncovered: 3.01 m<sup>2</sup>) - Bedrooms:2 - Bathrooms:2 - Parking: Includes 2 parking spaces & 1 storage room Key Features Spacious Living & Dining Area with open-plan kitchen Large Private Terraces for outdoor lounging & dining Master Bedroom with Ensuite Bathroomand terrace access Second Bedroom with Built-in Wardrobes Premium Finishes & High-Quality Materials State-of-the-Art Kitchen & Appliances Modern Bathrooms with Elegant Fixtures...