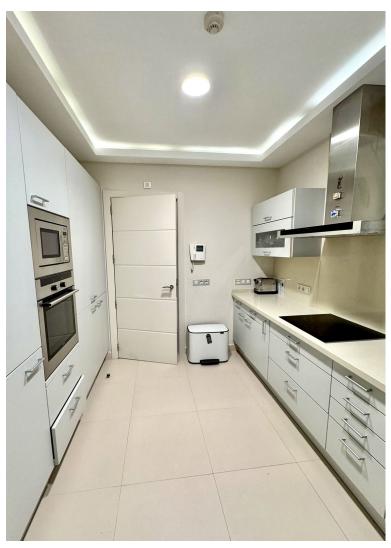

## 

Luxury Apartment on the Beach with direct Gate Access. The apartment is located in a modern, bright, quiet, family friendly community. No Noisy neighbours – a villa one side and a protected nature reserve the other. This spacious and light apartment has a total area of 171 m<sup>2</sup>, offering stunning views of the sea and pool. The living area is 117 m<sup>2</sup>, complemented by a 34 m<sup>2</sup> covered terrace for outdoor relaxation. The living space includes: - 2 bright double bedrooms, each with an en-suite bathroom for maximum comfort. - Guest toilet. - Fully equipped kitchen with everything you need. - Living room with a fireplace, creating coziness all year round. - Laundry room (4 m<sup>2</sup>) for added convenience. - Air conditioning (hot/cold) for your comfort. - Built-in wardrobes for efficient storage. Additionally, the apartment comes with: - Secure underground car parking space. - ...