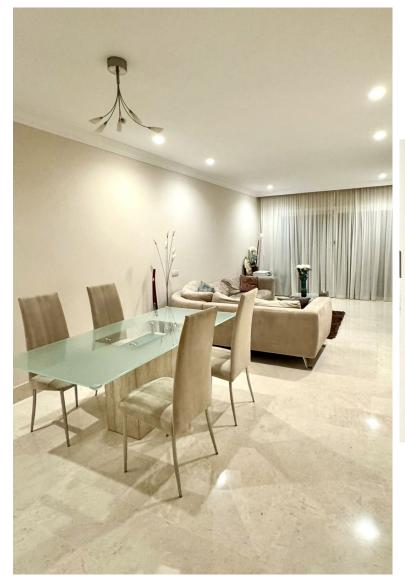

## 

Luxury Apartment on the Beach with direct Gate Access. The apartment is located in a modern, bright, quiet, family friendly community. No Noisy neighbours – a villa one side and a protected nature reserve the other. This spacious and light apartment has a total area of 171 m<sup>2</sup>, offering stunning views of the sea and pool. The living area is 117 m<sup>2</sup>, complemented by a 34 m<sup>2</sup> covered terrace for outdoor relaxation. The living space includes: - 2 bright double bedrooms, each with an en-suite bathroom for maximum comfort. - Guest toilet. - Fully equipped kitchen with everything you need. - Living room with a fireplace, creating coziness all year round. - Laundry room (4 m<sup>2</sup>) for added convenience. - Air conditioning (hot/cold) for your comfort. - Built-in wardrobes for efficient storage. Additionally, the apartment comes with: - Secure underground car parking space. - ...