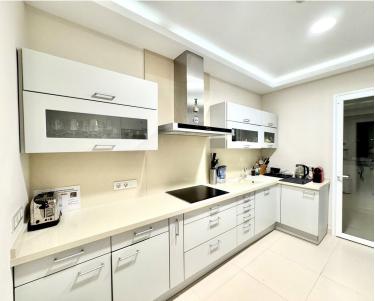

## 

Luxury Apartment on the Beach with direct Gate Access. The apartment is located in a modern, bright, quiet, family friendly community. No Noisy neighbours – a villa one side and a protected nature reserve the other. This spacious and light apartment has a total area of 171 m<sup>2</sup>, offering stunning views of the sea and pool. The living area is 117 m<sup>2</sup>, complemented by a 34 m<sup>2</sup> covered terrace for outdoor relaxation. The living space includes: - 2 bright double bedrooms, each with an en-suite bathroom for maximum comfort. - Guest toilet. - Fully equipped kitchen with everything you need. - Living room with a fireplace, creating coziness all year round. - Laundry room (4 m<sup>2</sup>) for added convenience. - Air conditioning (hot/cold) for your comfort. - Built-in wardrobes for efficient storage. Additionally, the apartment comes with: - Secure underground car parking space. - ...