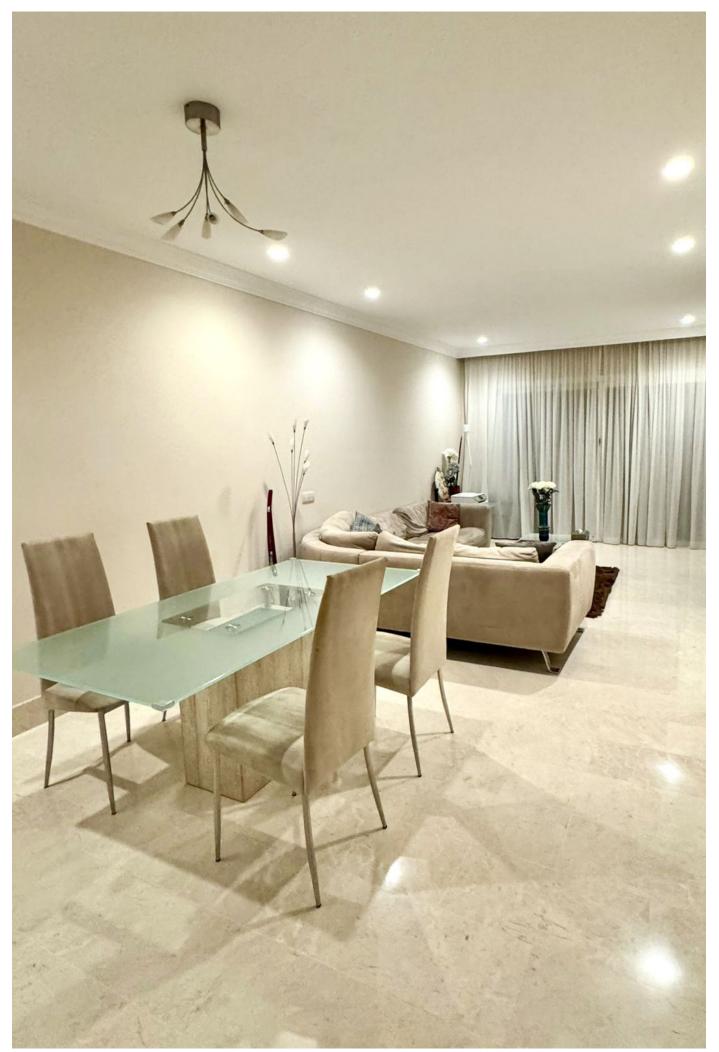

## 

Luxury Apartment on the Beach with direct Gate Access. The apartment is located in a modern, bright, quiet, family friendly community. No Noisy neighbours – a villa one side and a protected nature reserve the other. This spacious and light apartment has a total area of 171 m<sup>2</sup>, offering stunning views of the sea and pool. The living area is 117 m<sup>2</sup>, complemented by a 34 m<sup>2</sup> covered terrace for outdoor relaxation. The living space includes: - 2 bright double bedrooms, each with an en-suite bathroom for maximum comfort. - Guest toilet. - Fully equipped kitchen with everything you need. - Living room with a fireplace, creating coziness all year round. - Laundry room (4 m<sup>2</sup>) for added convenience. - Air conditioning (hot/cold) for your comfort. - Built-in wardrobes for efficient storage. Additionally, the apartment comes with: - Secure underground car parking space. - ...