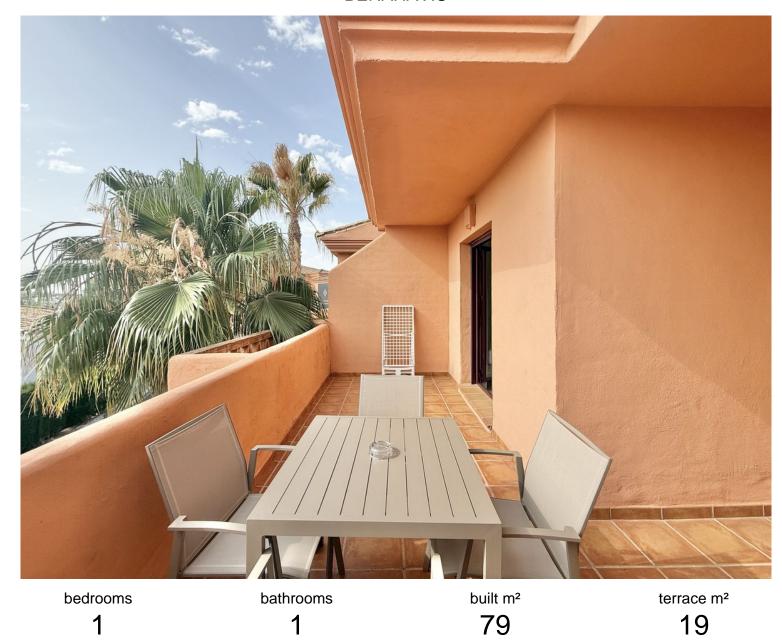

## ■■■■■■■■ IN BENAHAVÍS

A beautiful second floor 1 bed apartment - A practical hassle-free investment! This property offers the perfect blend of resort hotel services and amenities with the independence of an apartment. Enjoy access to multiple swimming pools, lush gardens, a co-working space, and a professionally equipped gym. The resort is a serene haven on the edge of El Paraiso Golf, and close to Villa Padierna Golf, Tramores Golf, Atalaya Golf, and Guadalmina Golf. Located at the intersection of Marbella, Estepona, and Benahavís, this prime spot ensures proximity to stunning beaches, top-notch golf courses, and a plethora of coastal activities. The resort's rental program makes owning a Marbella property effortless, allowing you to enjoy a fully serviced resort while also benefiting from consistent rental income potential. Parking included, Storage optional. \* The photos provided are for illustr...