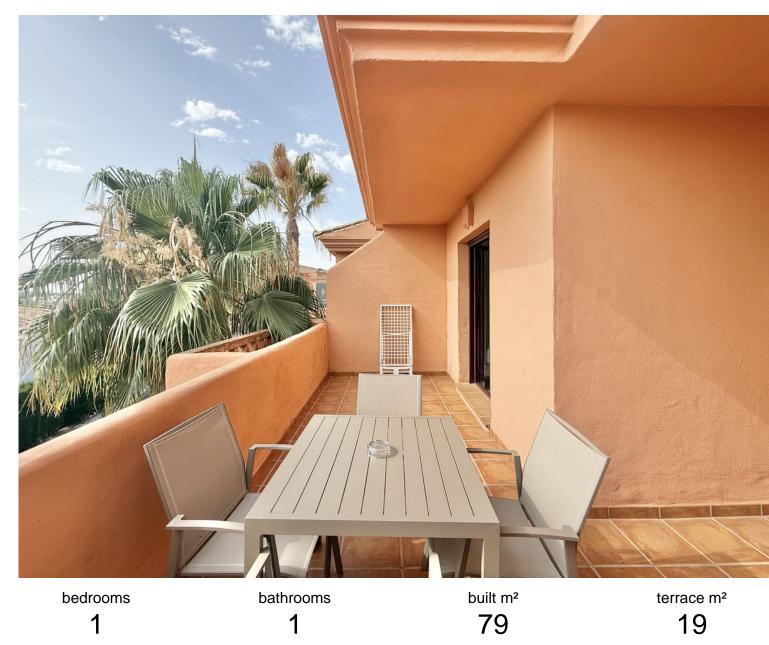

## ■■■■■■■ IN BENAHAVÍS

A beautiful second floor 1 bed apartment - A practical hassle-free investment! This property offers the perfect blend of resort hotel services and amenities with the independence of an apartment. Enjoy access to multiple swimming pools, lush gardens, a co-working space, and a professionally equipped gym. The resort is a serene haven on the edge of El Paraiso Golf, and close to Villa Padierna Golf, Tramores Golf, Atalaya Golf, and Guadalmina Golf. Located at the intersection of Marbella, Estepona, and Benahavís, this prime spot ensures proximity to stunning beaches, top-notch golf courses, and a plethora of coastal activities. The resort's rental program makes owning a Marbella property effortless, allowing you to enjoy a fully serviced resort while also benefiting from consistent rental income potential. Parking included, Storage optional. \* The photos provided are for illustr...