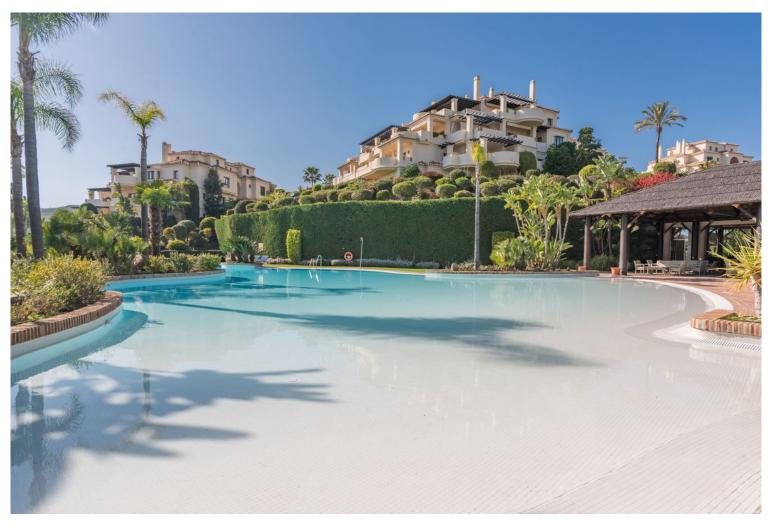

## ■■■■■■■■ IN BENAHAVÍS

FRONTLINE GOLF PENTHOUSE IN A LUXURY DEVELOPMENT Spectacular property with golf views in one of the best developments on the Costa del Sol. Luxurious penthouse located in one of the most sought-after areas, the Golden Triangle of the Costa del Sol, on the Benahavis road, just a few minutes' drive from San Pedro de Alcántara, Guadalmina, Puerto Banús, and Benahavis, next to several of the best golf courses (El Paraiso, Atalaya, Guadalmina El Higueral, Los Arqueros, etc.) and close to all amenities. Spacious and bright duplex property. The lower floor consists of a generously sized living room, separate kitchen, two bedrooms and two bathrooms, and a large, sunny terrace overlooking the golf course. On the upper floor, the property features a spacious master bedroom with an en-suite bathroom and terrace. The property includes two parking spaces and a storage room. Located within a lux...