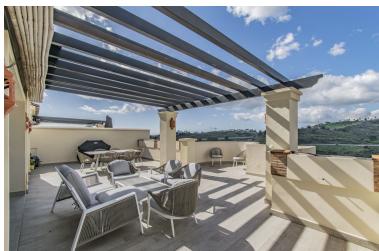

## ■■■■■■■■ IN BENAHAVÍS

FRONTLINE GOLF PENTHOUSE IN A LUXURY DEVELOPMENT Spectacular property with golf views in one of the best developments on the Costa del Sol. Luxurious penthouse located in one of the most sought-after areas, the Golden Triangle of the Costa del Sol, on the Benahavis road, just a few minutes' drive from San Pedro de Alcántara, Guadalmina, Puerto Banús, and Benahavis, next to several of the best golf courses (El Paraiso, Atalaya, Guadalmina El Higueral, Los Arqueros, etc.) and close to all amenities. Spacious and bright duplex property. The lower floor consists of a generously sized living room, separate kitchen, two bedrooms and two bathrooms, and a large, sunny terrace overlooking the golf course. On the upper floor, the property features a spacious master bedroom with an en-suite bathroom and terrace. The property includes two parking spaces and a storage room. Located within a lux...