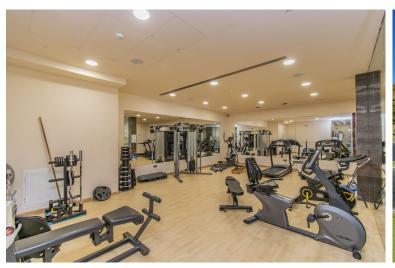

## ■■■■■■■■ IN BENAHAVÍS

FRONTLINE GOLF PENTHOUSE IN A LUXURY DEVELOPMENT Spectacular property with golf views in one of the best developments on the Costa del Sol. Luxurious penthouse located in one of the most sought-after areas, the Golden Triangle of the Costa del Sol, on the Benahavis road, just a few minutes' drive from San Pedro de Alcántara, Guadalmina, Puerto Banús, and Benahavis, next to several of the best golf courses (El Paraiso, Atalaya, Guadalmina El Higueral, Los Arqueros, etc.) and close to all amenities. Spacious and bright duplex property. The lower floor consists of a generously sized living room, separate kitchen, two bedrooms and two bathrooms, and a large, sunny terrace overlooking the golf course. On the upper floor, the property features a spacious master bedroom with an en-suite bathroom and terrace. The property includes two parking spaces and a storage room. Located within a lux...