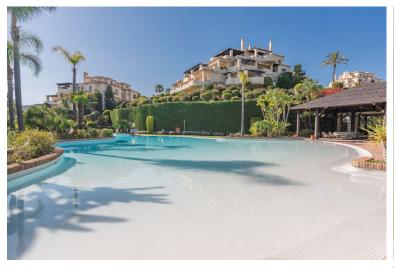

## ■■■■■■■■ IN BENAHAVÍS

FRONTLINE GOLF PENTHOUSE IN A LUXURY DEVELOPMENT Spectacular property with golf views in one of the best developments on the Costa del Sol. Luxurious penthouse located in one of the most sought-after areas, the Golden Triangle of the Costa del Sol, on the Benahavis road, just a few minutes' drive from San Pedro de Alcántara, Guadalmina, Puerto Banús, and Benahavis, next to several of the best golf courses (El Paraiso, Atalaya, Guadalmina El Higueral, Los Arqueros, etc.) and close to all amenities. Spacious and bright duplex property. The lower floor consists of a generously sized living room, separate kitchen, two bedrooms and two bathrooms, and a large, sunny terrace overlooking the golf course. On the upper floor, the property features a spacious master bedroom with an en-suite bathroom and terrace. The property includes two parking spaces and a storage room. Located within a lux...