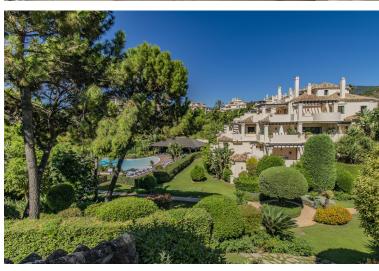

## ■■■■■■■■ IN BENAHAVÍS

FRONTLINE GOLF PENTHOUSE IN A LUXURY DEVELOPMENT Spectacular property with golf views in one of the best developments on the Costa del Sol. Luxurious penthouse located in one of the most sought-after areas, the Golden Triangle of the Costa del Sol, on the Benahavis road, just a few minutes' drive from San Pedro de Alcántara, Guadalmina, Puerto Banús, and Benahavis, next to several of the best golf courses (El Paraiso, Atalaya, Guadalmina El Higueral, Los Arqueros, etc.) and close to all amenities. Spacious and bright duplex property. The lower floor consists of a generously sized living room, separate kitchen, two bedrooms and two bathrooms, and a large, sunny terrace overlooking the golf course. On the upper floor, the property features a spacious master bedroom with an en-suite bathroom and terrace. The property includes two parking spaces and a storage room. Located within a lux...