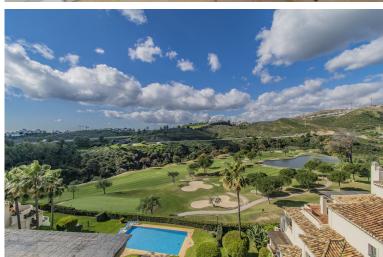

## ■■■■■■■■ IN BENAHAVÍS

FRONTLINE GOLF PENTHOUSE IN A LUXURY DEVELOPMENT Spectacular property with golf views in one of the best developments on the Costa del Sol. Luxurious penthouse located in one of the most sought-after areas, the Golden Triangle of the Costa del Sol, on the Benahavis road, just a few minutes' drive from San Pedro de Alcántara, Guadalmina, Puerto Banús, and Benahavis, next to several of the best golf courses (El Paraiso, Atalaya, Guadalmina El Higueral, Los Arqueros, etc.) and close to all amenities. Spacious and bright duplex property. The lower floor consists of a generously sized living room, separate kitchen, two bedrooms and two bathrooms, and a large, sunny terrace overlooking the golf course. On the upper floor, the property features a spacious master bedroom with an en-suite bathroom and terrace. The property includes two parking spaces and a storage room. Located within a lux...