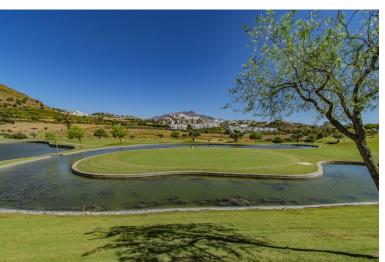

## ■■■■■■■■ IN BENAHAVÍS

FRONTLINE GOLF PENTHOUSE IN A LUXURY DEVELOPMENT Spectacular property with golf views in one of the best developments on the Costa del Sol. Luxurious penthouse located in one of the most sought-after areas, the Golden Triangle of the Costa del Sol, on the Benahavis road, just a few minutes' drive from San Pedro de Alcántara, Guadalmina, Puerto Banús, and Benahavis, next to several of the best golf courses (El Paraiso, Atalaya, Guadalmina El Higueral, Los Arqueros, etc.) and close to all amenities. Spacious and bright duplex property. The lower floor consists of a generously sized living room, separate kitchen, two bedrooms and two bathrooms, and a large, sunny terrace overlooking the golf course. On the upper floor, the property features a spacious master bedroom with an en-suite bathroom and terrace. The property includes two parking spaces and a storage room. Located within a lux...