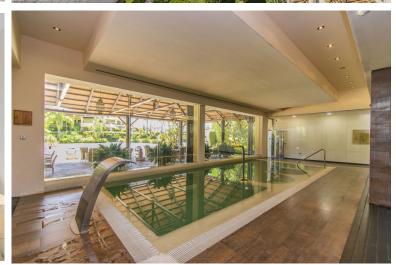

## ■■■■■■■■ IN BENAHAVÍS

FRONTLINE GOLF PENTHOUSE IN A LUXURY DEVELOPMENT Spectacular property with golf views in one of the best developments on the Costa del Sol. Luxurious penthouse located in one of the most sought-after areas, the Golden Triangle of the Costa del Sol, on the Benahavis road, just a few minutes' drive from San Pedro de Alcántara, Guadalmina, Puerto Banús, and Benahavis, next to several of the best golf courses (El Paraiso, Atalaya, Guadalmina El Higueral, Los Arqueros, etc.) and close to all amenities. Spacious and bright duplex property. The lower floor consists of a generously sized living room, separate kitchen, two bedrooms and two bathrooms, and a large, sunny terrace overlooking the golf course. On the upper floor, the property features a spacious master bedroom with an en-suite bathroom and terrace. The property includes two parking spaces and a storage room. Located within a lux...