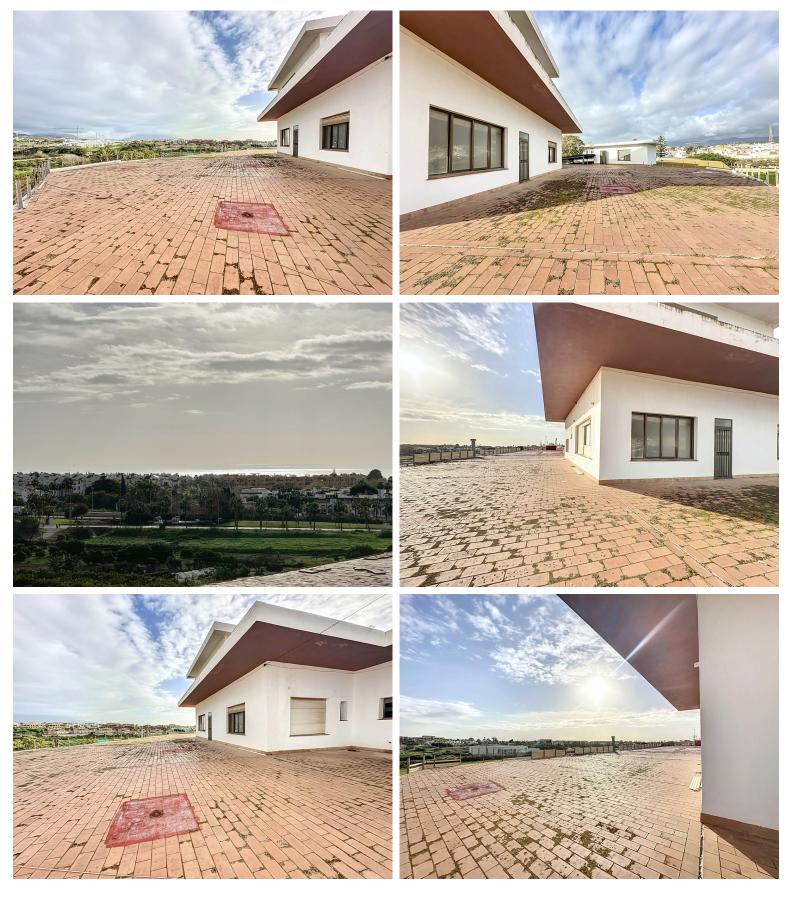

## 

Located in the Cancelada area, in East Estepona, these commercial premises offer a unique opportunity to establish a business in a strategic environment. With a total built area of 898 m<sup>2</sup>, including 569.75 m<sup>2</sup> of interiors and 328.75 m<sup>2</sup> of terraces, this set of premises stands out for its incredible open views, including terraces with sea views. The proximity to essential services such as schools, shops, restaurants, public transport, and golf courses, as well as the beach and the city center, makes it a privileged location. The asset package consists of a set of six premises distributed over two floors. On the first floor, there are four premises, three of which are fully equipped for office use, with areas of 82.16 m<sup>2</sup>, 60.37 m<sup>2</sup>, and 54.26 m<sup>2</sup> respectively. The fourth premise, in its raw state, offers 104.30 m<sup>2</sup> of interior space and a terrace of 133.26 m<sup>2</sup>. Additionally, on this same flo...