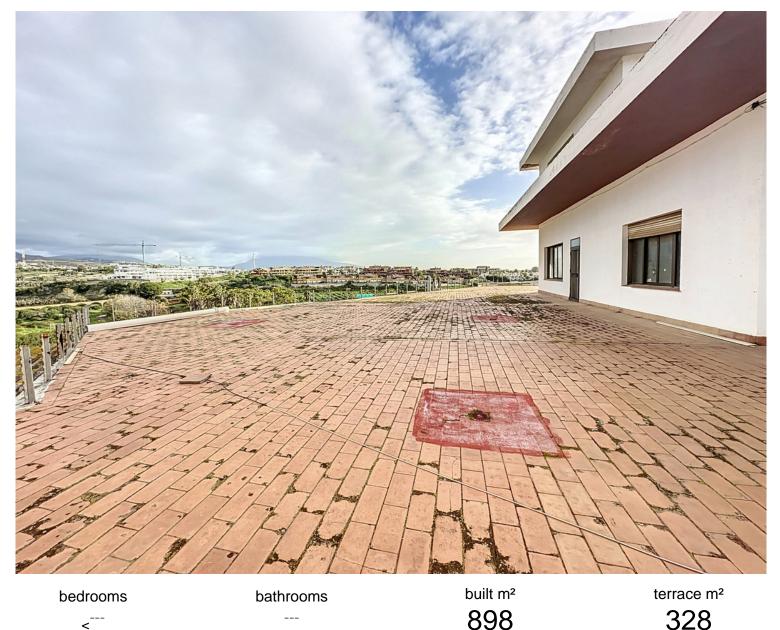

## 

Located in the Cancelada area, in East Estepona, these commercial premises offer a unique opportunity to establish a business in a strategic environment. With a total built area of 898 m<sup>2</sup>, including 569.75 m<sup>2</sup> of interiors and 328.75 m<sup>2</sup> of terraces, this set of premises stands out for its incredible open views, including terraces with sea views. The proximity to essential services such as schools, shops, restaurants, public transport, and golf courses, as well as the beach and the city center, makes it a privileged location. The asset package consists of a set of six premises distributed over two floors. On the first floor, there are four premises, three of which are fully equipped for office use, with areas of 82.16 m<sup>2</sup>, 60.37 m<sup>2</sup>, and 54.26 m<sup>2</sup> respectively. The fourth premise, in its raw state, offers 104.30 m<sup>2</sup> of interior space and a terrace of 133.26 m<sup>2</sup>. Additionally, on this same flo...