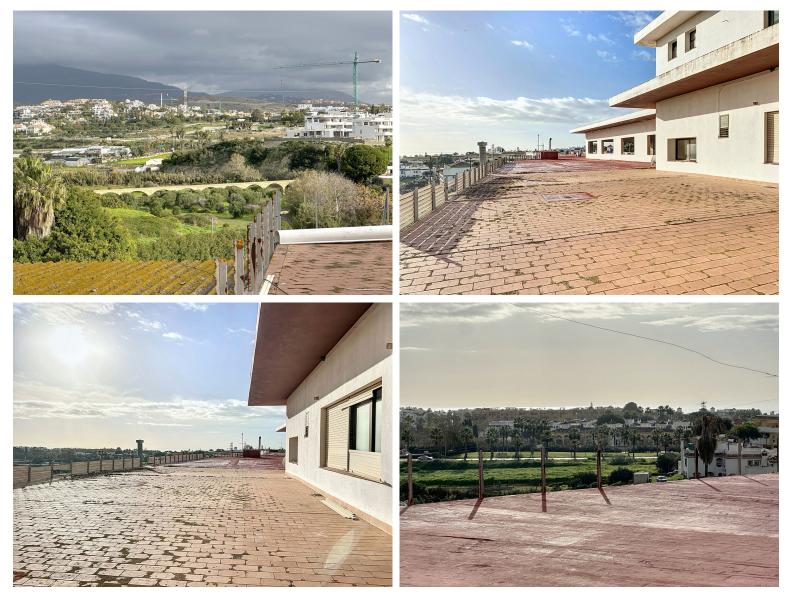

## 

Located in the Cancelada area, in East Estepona, these commercial premises offer a unique opportunity to establish a business in a strategic environment. With a total built area of 898 m<sup>2</sup>, including 569.75 m<sup>2</sup> of interiors and 328.75 m<sup>2</sup> of terraces, this set of premises stands out for its incredible open views, including terraces with sea views. The proximity to essential services such as schools, shops, restaurants, public transport, and golf courses, as well as the beach and the city center, makes it a privileged location. The asset package consists of a set of six premises distributed over two floors. On the first floor, there are four premises, three of which are fully equipped for office use, with areas of 82.16 m<sup>2</sup>, 60.37 m<sup>2</sup>, and 54.26 m<sup>2</sup> respectively. The fourth premise, in its raw state, offers 104.30 m<sup>2</sup> of interior space and a terrace of 133.26 m<sup>2</sup>. Additionally, on this same flo...