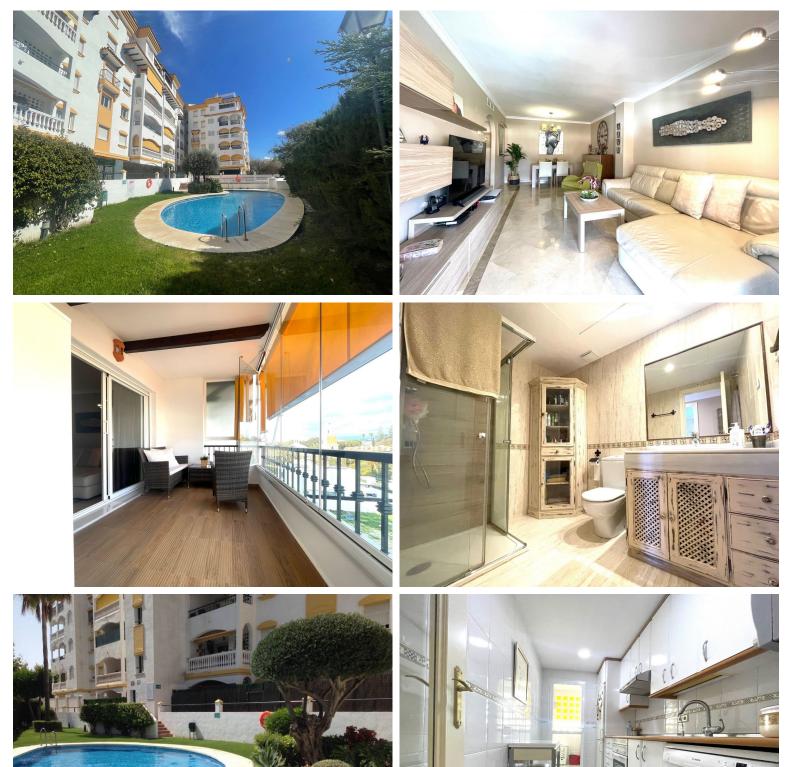

## ■■■■■■■■■■ IN SAN PEDRO DE ALCÁNTARA

Discover your new home in the prestigious Rosamar Building! This magnificent apartment, located on a high floor, offers an unparalleled lifestyle in a quiet residential area of San Pedro de Alcántara. With 92 m² of built area and 90 m² of usable area, this home stands out for its excellent state of conservation and functional design. Enjoy the comfort of two bedrooms with built-in wardrobes, two full bathrooms, and a fully equipped kitchen that includes a practical laundry room. The highlight of this apartment is its spacious 20 m² private terrace with modular glass curtains, perfect for relaxing while admiring the stunning mountain views. Direct access to the communal gardens and pool allows you to enjoy the outdoors without leaving home. The living-dining room is ideal for entertaining guests, and the entrance hall adds a touch of elegance. The property includes a private parking ...