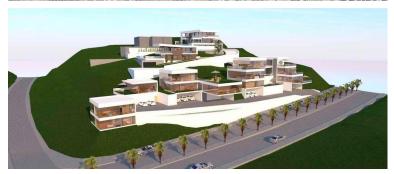

## ■■■■■■■ IN LA CALA DE MIJAS

- Urban plot located in La Cala de Mijas, 2400m from the coast. - 3000m2 with the possibility of building 18 semi-detached houses of 1,125 m2 built. URBAN AND BUILDABLE QUALIFICATION: CHARACTERISTIC USE: Residential Housing in its multi-family and single-family, detached and semi-detached modalities - MAXIMUM HEIGHT: Low + 2 for plots of more than 1,200 m2 up to 10 m - SET BACKS: 3m - USE: 3 m 0.60 m2 t/m2s - OCCUPANCY: 45% - BUILDABLE: 0.60 m2 t/m2s - TOTAL ROOF: 1800m2