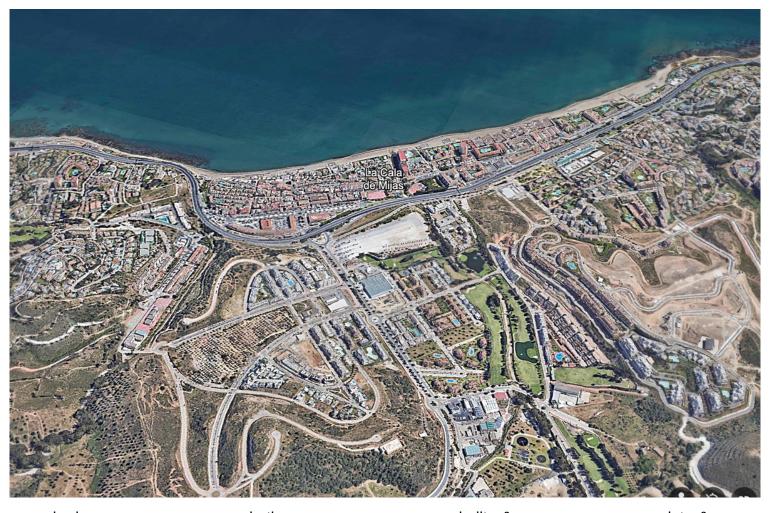

## ■■■■■■■ IN LA CALA DE MIJAS

- Urban plot located in La Cala de Mijas, 2400m from the coast. - 3000m2 with the possibility of building 18 semi-detached houses of 1,125 m2 built. URBAN AND BUILDABLE QUALIFICATION: CHARACTERISTIC USE: Residential Housing in its multi-family and single-family, detached and semi-detached modalities - MAXIMUM HEIGHT: Low + 2 for plots of more than 1,200 m2 up to 10 m - SET BACKS: 3m - USE: 3 m 0.60 m2 t/m2s - OCCUPANCY: 45% - BUILDABLE: 0.60 m2 t/m2s - TOTAL ROOF: 1800m2