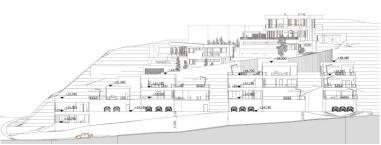

## ■■■■■■■ IN LA CALA DE MIJAS

- Urban plot located in La Cala de Mijas, 2400m from the coast. - 3000m2 with the possibility of building 18 semi-detached houses of 1,125 m2 built. URBAN AND BUILDABLE QUALIFICATION: CHARACTERISTIC USE: Residential Housing in its multi-family and single-family, detached and semi-detached modalities - MAXIMUM HEIGHT: Low + 2 for plots of more than 1,200 m2 up to 10 m - SET BACKS: 3m - USE: 3 m 0.60 m2 t/m2s - OCCUPANCY: 45% - BUILDABLE: 0.60 m2 t/m2s - TOTAL ROOF: 1800m2