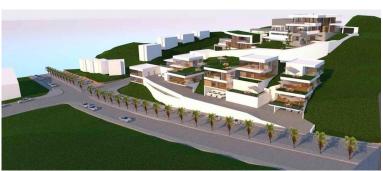

## ■■■■■■■ IN LA CALA DE MIJAS

- Urban plot located in La Cala de Mijas, 2400m from the coast. - 3000m2 with the possibility of building 18 semi-detached houses of 1,125 m2 built. URBAN AND BUILDABLE QUALIFICATION: CHARACTERISTIC USE: Residential Housing in its multi-family and single-family, detached and semi-detached modalities - MAXIMUM HEIGHT: Low + 2 for plots of more than 1,200 m2 up to 10 m - SET BACKS: 3m - USE: 3 m 0.60 m2 t/m2s - OCCUPANCY: 45% - BUILDABLE: 0.60 m2 t/m2s - TOTAL ROOF: 1800m2