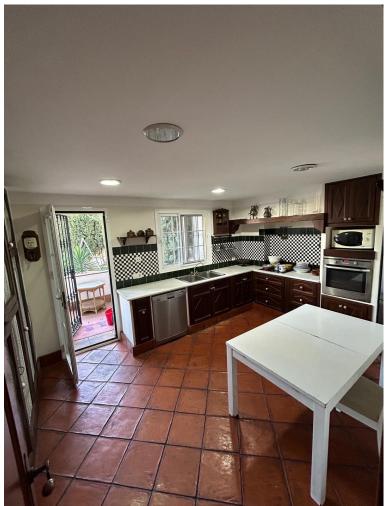

## ■■■ IN SAN PEDRO DE ALCÁNTARA

Elegant Townhouse – A Tranquil Residential Oasis Located in the sought-after Tiro de Pichón urbanization, between San Pedro Alcántara and Guadalmina, this semi-detached home offers a peaceful residential setting with direct access to major roads. Situated on a corner plot, the property enjoys additional space and privacy. Spanning three floors, the ground level features a bright and spacious living area with a natural gas fireplace, seamless access to outdoor terraces, a fully equipped kitchen, and a guest bathroom. The first floor boasts two en-suite bedrooms, while the attic level includes two additional bedrooms, a large living space, and a bathroom. The basement offers a private garage with a fireproof door, ensuring safety, alongside a laundry area, a cozy lounge, and space for an additional bathroom if desired. Outdoor areas combine sun-drenched terraces with shaded spots, p...