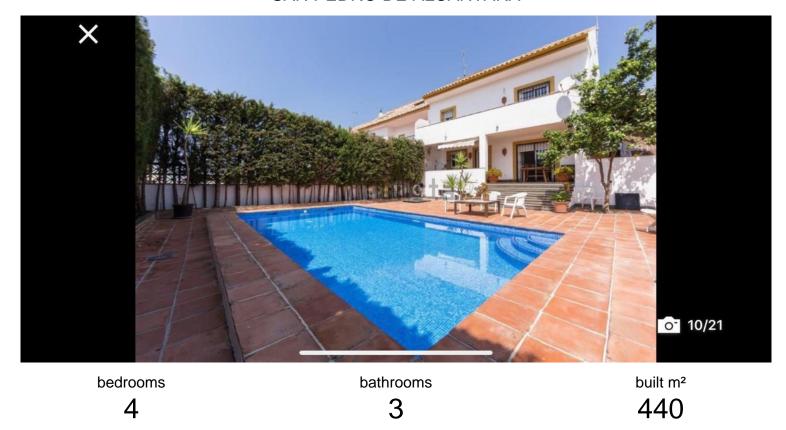

## ■■■ IN SAN PEDRO DE ALCÁNTARA

Elegant Townhouse – A Tranquil Residential Oasis Located in the sought-after Tiro de Pichón urbanization, between San Pedro Alcántara and Guadalmina, this semi-detached home offers a peaceful residential setting with direct access to major roads. Situated on a corner plot, the property enjoys additional space and privacy. Spanning three floors, the ground level features a bright and spacious living area with a natural gas fireplace, seamless access to outdoor terraces, a fully equipped kitchen, and a guest bathroom. The first floor boasts two en-suite bedrooms, while the attic level includes two additional bedrooms, a large living space, and a bathroom. The basement offers a private garage with a fireproof door, ensuring safety, alongside a laundry area, a cozy lounge, and space for an additional bathroom if desired. Outdoor areas combine sun-drenched terraces with shaded spots, p...