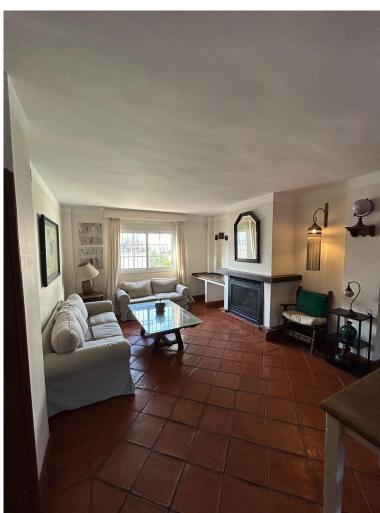

## ■■■ IN SAN PEDRO DE ALCÁNTARA

Elegant Townhouse – A Tranquil Residential Oasis Located in the sought-after Tiro de Pichón urbanization, between San Pedro Alcántara and Guadalmina, this semi-detached home offers a peaceful residential setting with direct access to major roads. Situated on a corner plot, the property enjoys additional space and privacy. Spanning three floors, the ground level features a bright and spacious living area with a natural gas fireplace, seamless access to outdoor terraces, a fully equipped kitchen, and a guest bathroom. The first floor boasts two en-suite bedrooms, while the attic level includes two additional bedrooms, a large living space, and a bathroom. The basement offers a private garage with a fireproof door, ensuring safety, alongside a laundry area, a cozy lounge, and space for an additional bathroom if desired. Outdoor areas combine sun-drenched terraces with shaded spots, p...