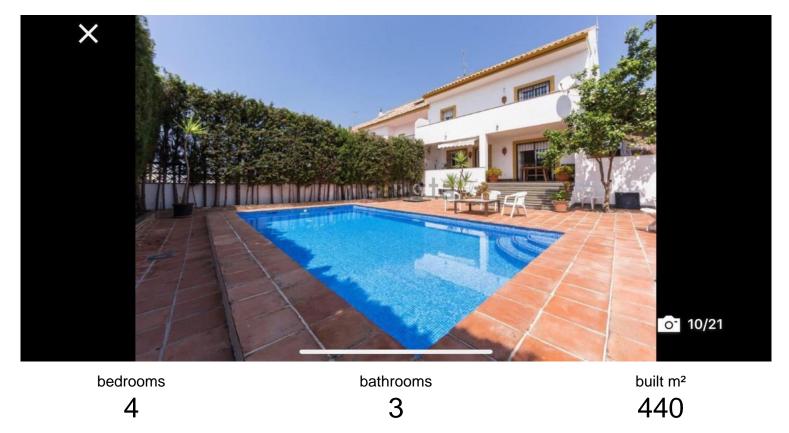

## ■■■ IN SAN PEDRO DE ALCÁNTARA

Elegant Townhouse – A Tranquil Residential Oasis Located in the sought-after Tiro de Pichón urbanization, between San Pedro Alcántara and Guadalmina, this semi-detached home offers a peaceful residential setting with direct access to major roads. Situated on a corner plot, the property enjoys additional space and privacy. Spanning three floors, the ground level features a bright and spacious living area with a natural gas fireplace, seamless access to outdoor terraces, a fully equipped kitchen, and a guest bathroom. The first floor boasts two en-suite bedrooms, while the attic level includes two additional bedrooms, a large living space, and a bathroom. The basement offers a private garage with a fireproof door, ensuring safety, alongside a laundry area, a cozy lounge, and space for an additional bathroom if desired. Outdoor areas combine sun-drenched terraces with shaded spots, p...