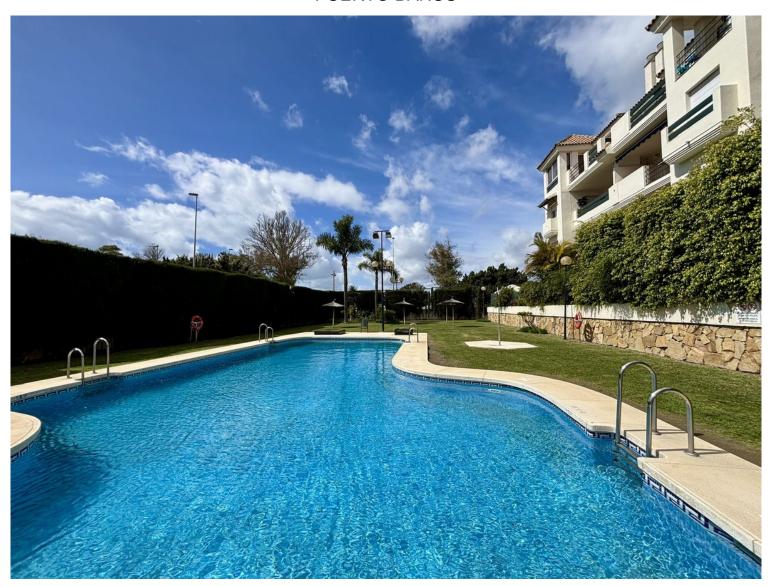

## ■■■■■■■■■■ IN PUERTO BANÚS

Beautiful Ground Floor Apartment with Large Terrace in Locrimar 1 This spacious two-bedroom, one-bathroom apartment is located in the well-known Locrimar 1 development. With a total area of **125** m², including a 50 m² south-facing terrace, it is an excellent option for both living and investment. Located within walking distance of the beach, shops, and some of Levandalucia's best areas, including the Hard Rock Café and the casino area, this apartment offers an unbeatable location. The property has a First Occupancy License and is part of a community with swimming pools and gardens. A parking space is also included in the price. The apartment is being sold unfurnished, in its current condition. The development also accepts vacation rentals! Available for viewings at any time. For more information, please do not hesitate to contact us.