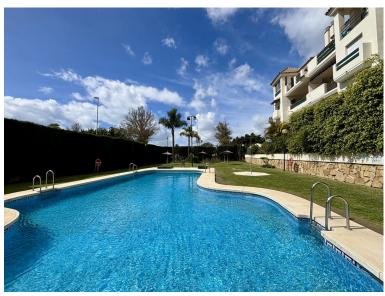

## ■■■■■■■■■■ IN PUERTO BANÚS

Beautiful Ground Floor Apartment with Large Terrace in Locrimar 1 This spacious two-bedroom, one-bathroom apartment is located in the well-known Locrimar 1 development. With a total area of **125** m², including a 50 m² south-facing terrace, it is an excellent option for both living and investment. Located within walking distance of the beach, shops, and some of Levandalucia's best areas, including the Hard Rock Café and the casino area, this apartment offers an unbeatable location. The property has a First Occupancy License and is part of a community with swimming pools and gardens. A parking space is also included in the price. The apartment is being sold unfurnished, in its current condition. The development also accepts vacation rentals! Available for viewings at any time. For more information, please do not hesitate to contact us.