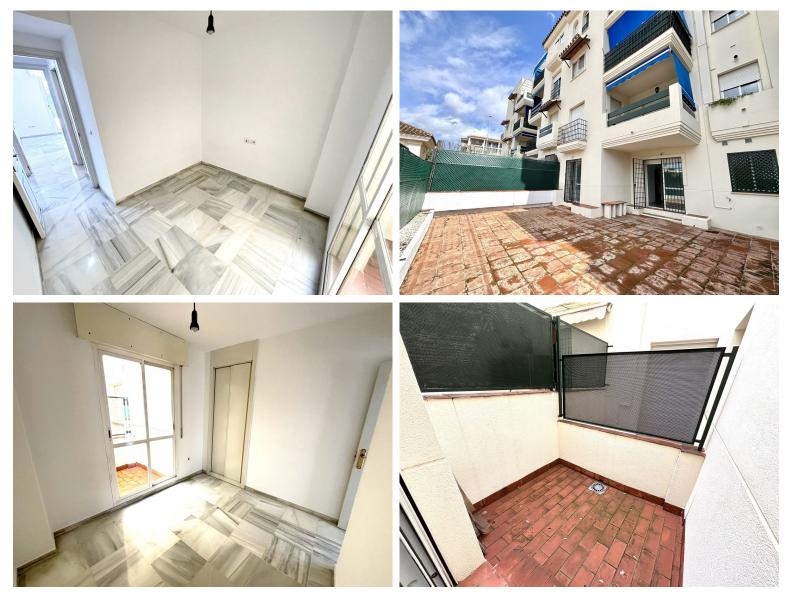

## ■■■■■■■■■■ IN PUERTO BANÚS

Beautiful Ground Floor Apartment with Large Terrace in Locrimar 1 This spacious two-bedroom, one-bathroom apartment is located in the well-known Locrimar 1 development. With a total area of **125** m², including a 50 m² south-facing terrace, it is an excellent option for both living and investment. Located within walking distance of the beach, shops, and some of Levandalucia's best areas, including the Hard Rock Café and the casino area, this apartment offers an unbeatable location. The property has a First Occupancy License and is part of a community with swimming pools and gardens. A parking space is also included in the price. The apartment is being sold unfurnished, in its current condition. The development also accepts vacation rentals! Available for viewings at any time. For more information, please do not hesitate to contact us.