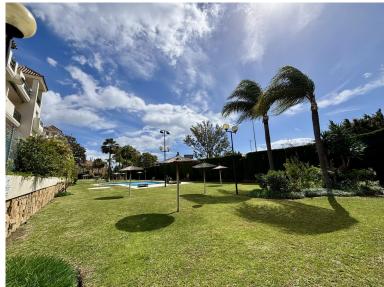

## ■■■■■■■■■■ IN PUERTO BANÚS

Beautiful Ground Floor Apartment with Large Terrace in Locrimar 1 This spacious two-bedroom, one-bathroom apartment is located in the well-known Locrimar 1 development. With a total area of **125** m², including a 50 m² south-facing terrace, it is an excellent option for both living and investment. Located within walking distance of the beach, shops, and some of Levandalucia's best areas, including the Hard Rock Café and the casino area, this apartment offers an unbeatable location. The property has a First Occupancy License and is part of a community with swimming pools and gardens. A parking space is also included in the price. The apartment is being sold unfurnished, in its current condition. The development also accepts vacation rentals! Available for viewings at any time. For more information, please do not hesitate to contact us.