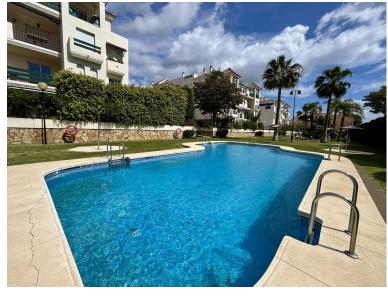

## ■■■■■■■■■■ IN PUERTO BANÚS

Beautiful Ground Floor Apartment with Large Terrace in Locrimar 1 This spacious two-bedroom, one-bathroom apartment is located in the well-known Locrimar 1 development. With a total area of **125** m², including a 50 m² south-facing terrace, it is an excellent option for both living and investment. Located within walking distance of the beach, shops, and some of Levandalucia's best areas, including the Hard Rock Café and the casino area, this apartment offers an unbeatable location. The property has a First Occupancy License and is part of a community with swimming pools and gardens. A parking space is also included in the price. The apartment is being sold unfurnished, in its current condition. The development also accepts vacation rentals! Available for viewings at any time. For more information, please do not hesitate to contact us.