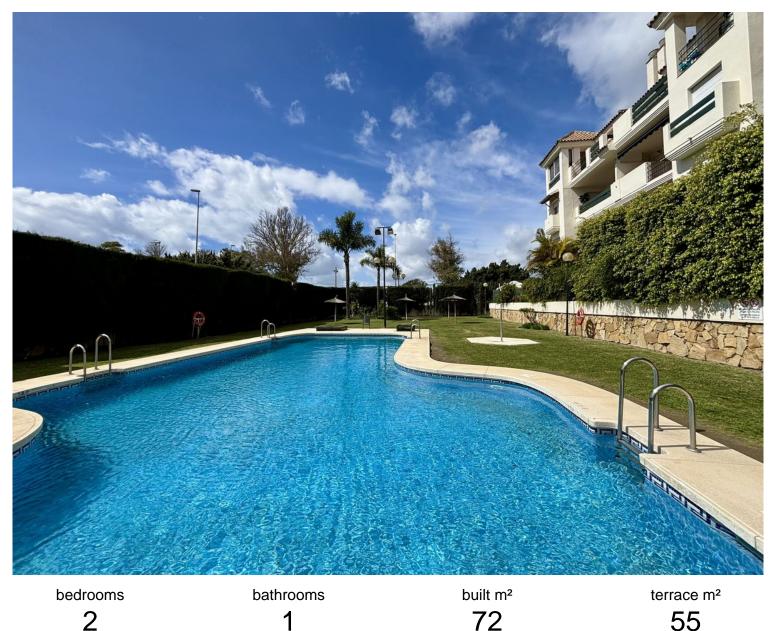

## IN PUERTO BANÚS

Beautiful Ground Floor Apartment with Large Terrace in Locrimar 1 This spacious two-bedroom, one-bathroom apartment is located in the well-known Locrimar 1 development. With a total area of **1**25 m<sup>2</sup>, including a 50 m<sup>2</sup> south-facing terrace, it is an excellent option for both living and investment. Located within walking distance of the beach, shops, and some of Levandalucia's best areas, including the Hard Rock Café and the casino area, this apartment offers an unbeatable location. The property has a First Occupancy License and is part of a community with swimming pools and gardens. A parking space is also included in the price. The apartment is being sold unfurnished, in its current condition. The development also accepts vacation rentals! Available for viewings at any time. For more information, please do not hesitate to contact us.