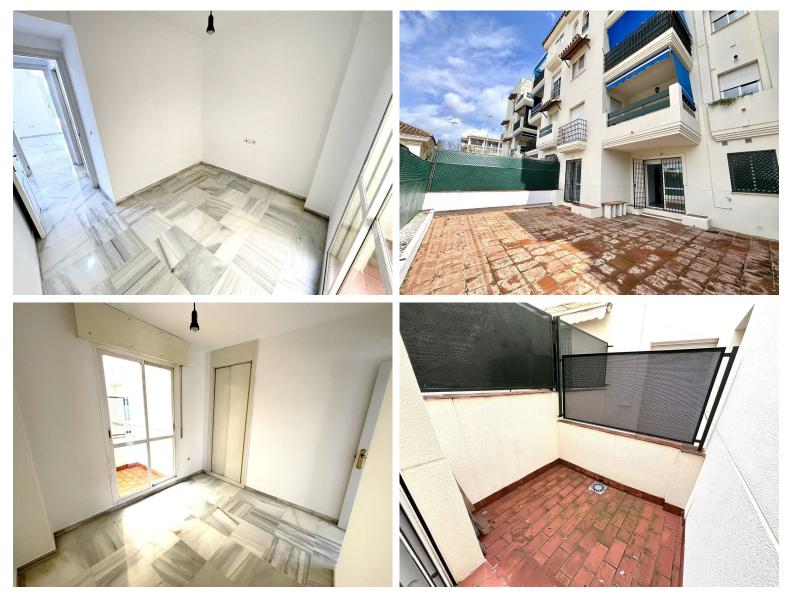

## IN PUERTO BANÚS

Beautiful Ground Floor Apartment with Large Terrace in Locrimar 1 This spacious two-bedroom, one-bathroom apartment is located in the well-known Locrimar 1 development. With a total area of **1**25 m<sup>2</sup>, including a 50 m<sup>2</sup> south-facing terrace, it is an excellent option for both living and investment. Located within walking distance of the beach, shops, and some of Levandalucia's best areas, including the Hard Rock Café and the casino area, this apartment offers an unbeatable location. The property has a First Occupancy License and is part of a community with swimming pools and gardens. A parking space is also included in the price. The apartment is being sold unfurnished, in its current condition. The development also accepts vacation rentals! Available for viewings at any time. For more information, please do not hesitate to contact us.