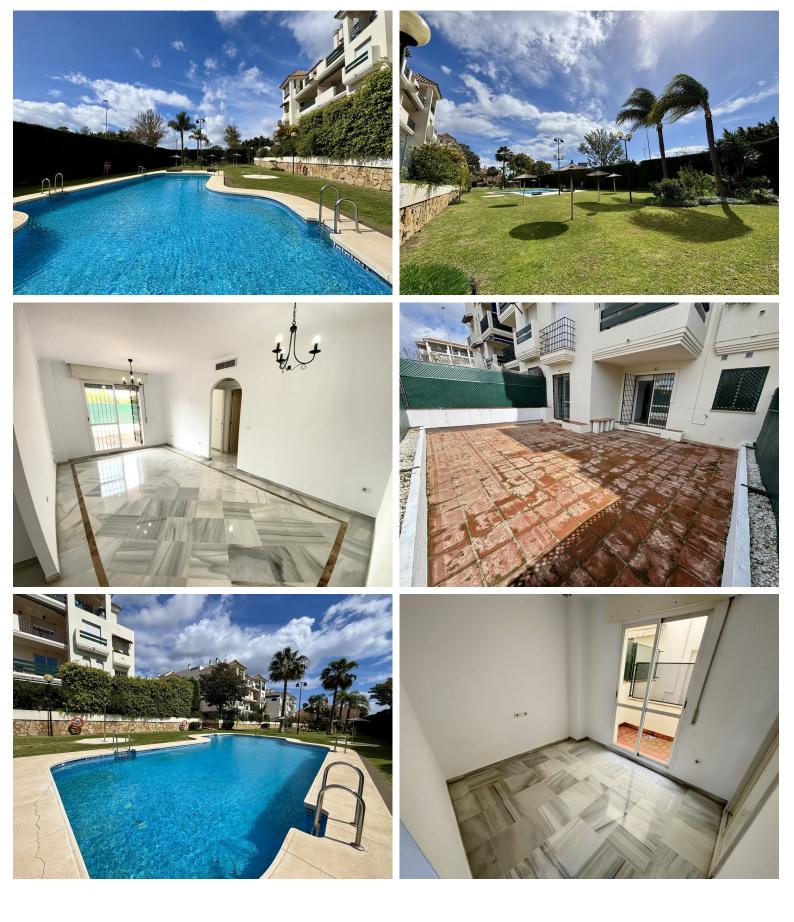

## IN PUERTO BANÚS

Beautiful Ground Floor Apartment with Large Terrace in Locrimar 1 This spacious two-bedroom, one-bathroom apartment is located in the well-known Locrimar 1 development. With a total area of **1**25 m<sup>2</sup>, including a 50 m<sup>2</sup> south-facing terrace, it is an excellent option for both living and investment. Located within walking distance of the beach, shops, and some of Levandalucia's best areas, including the Hard Rock Café and the casino area, this apartment offers an unbeatable location. The property has a First Occupancy License and is part of a community with swimming pools and gardens. A parking space is also included in the price. The apartment is being sold unfurnished, in its current condition. The development also accepts vacation rentals! Available for viewings at any time. For more information, please do not hesitate to contact us.