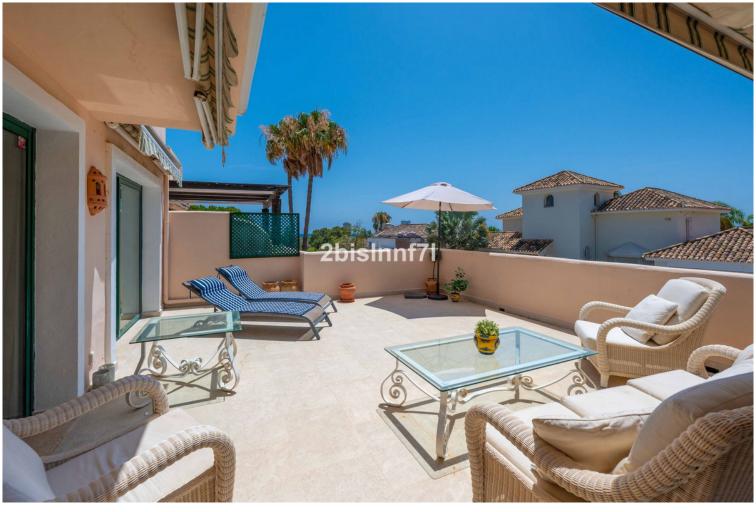

## IN ELVIRIA

Discover this stunning 3-bedroom, 2-bathroom apartment in the exclusive EI Manantial community, and idyllic setting surrounded by tropical gardens, picturesque walkways with fountains and waterfals, and four beautiful swimming pools for residents to enjoy. This apartment is in perfect condition, ready to move in! With a bright and airy design that enhances natural light. The spacious and cozy living-dining room features floor-to-ceiling windows that flood the space with sunlight. The apartment consists of two generously sized bedrooms and a third smaller one, ideal as a guest room, home office, or children's bedroom. Bedrooms benefits from lovely views of the landscape gardens. The two bathrooms have been renovated and feature underfloor heating for maximum comfort. The kitchen has also been completely renovated with high-end appliances and a modern design. One of the highlights...