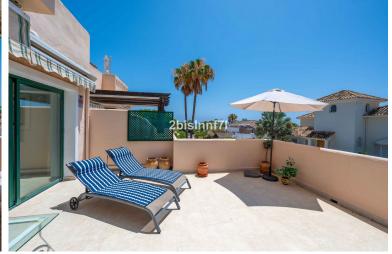

## IN ELVIRIA

Discover this stunning 3-bedroom, 2-bathroom apartment in the exclusive EI Manantial community, and idyllic setting surrounded by tropical gardens, picturesque walkways with fountains and waterfals, and four beautiful swimming pools for residents to enjoy. This apartment is in perfect condition, ready to move in! With a bright and airy design that enhances natural light. The spacious and cozy living-dining room features floor-to-ceiling windows that flood the space with sunlight. The apartment consists of two generously sized bedrooms and a third smaller one, ideal as a guest room, home office, or children's bedroom. Bedrooms benefits from lovely views of the landscape gardens. The two bathrooms have been renovated and feature underfloor heating for maximum comfort. The kitchen has also been completely renovated with high-end appliances and a modern design. One of the highlights...