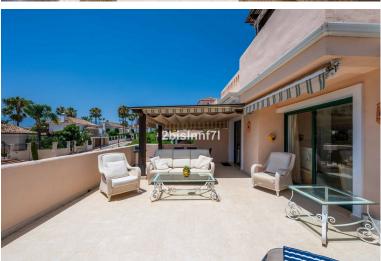

## IN ELVIRIA

Discover this stunning 3-bedroom, 2-bathroom apartment in the exclusive EI Manantial community, and idyllic setting surrounded by tropical gardens, picturesque walkways with fountains and waterfals, and four beautiful swimming pools for residents to enjoy. This apartment is in perfect condition, ready to move in! With a bright and airy design that enhances natural light. The spacious and cozy living-dining room features floor-to-ceiling windows that flood the space with sunlight. The apartment consists of two generously sized bedrooms and a third smaller one, ideal as a guest room, home office, or children's bedroom. Bedrooms benefits from lovely views of the landscape gardens. The two bathrooms have been renovated and feature underfloor heating for maximum comfort. The kitchen has also been completely renovated with high-end appliances and a modern design. One of the highlights...