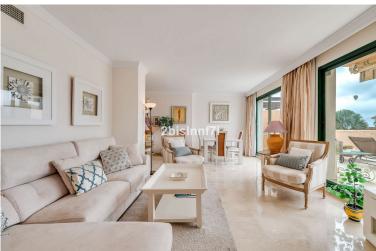

## IN ELVIRIA

Discover this stunning 3-bedroom, 2-bathroom apartment in the exclusive EI Manantial community, and idyllic setting surrounded by tropical gardens, picturesque walkways with fountains and waterfals, and four beautiful swimming pools for residents to enjoy. This apartment is in perfect condition, ready to move in! With a bright and airy design that enhances natural light. The spacious and cozy living-dining room features floor-to-ceiling windows that flood the space with sunlight. The apartment consists of two generously sized bedrooms and a third smaller one, ideal as a guest room, home office, or children's bedroom. Bedrooms benefits from lovely views of the landscape gardens. The two bathrooms have been renovated and feature underfloor heating for maximum comfort. The kitchen has also been completely renovated with high-end appliances and a modern design. One of the highlights...