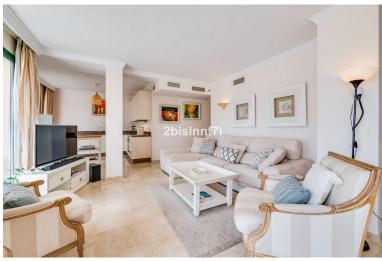

## IN ELVIRIA

Discover this stunning 3-bedroom, 2-bathroom apartment in the exclusive EI Manantial community, and idyllic setting surrounded by tropical gardens, picturesque walkways with fountains and waterfals, and four beautiful swimming pools for residents to enjoy. This apartment is in perfect condition, ready to move in! With a bright and airy design that enhances natural light. The spacious and cozy living-dining room features floor-to-ceiling windows that flood the space with sunlight. The apartment consists of two generously sized bedrooms and a third smaller one, ideal as a guest room, home office, or children's bedroom. Bedrooms benefits from lovely views of the landscape gardens. The two bathrooms have been renovated and feature underfloor heating for maximum comfort. The kitchen has also been completely renovated with high-end appliances and a modern design. One of the highlights...