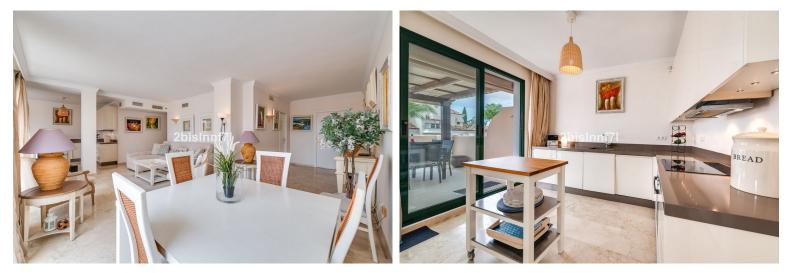

## IN ELVIRIA

Discover this stunning 3-bedroom, 2-bathroom apartment in the exclusive EI Manantial community, and idyllic setting surrounded by tropical gardens, picturesque walkways with fountains and waterfals, and four beautiful swimming pools for residents to enjoy. This apartment is in perfect condition, ready to move in! With a bright and airy design that enhances natural light. The spacious and cozy living-dining room features floor-to-ceiling windows that flood the space with sunlight. The apartment consists of two generously sized bedrooms and a third smaller one, ideal as a guest room, home office, or children's bedroom. Bedrooms benefits from lovely views of the landscape gardens. The two bathrooms have been renovated and feature underfloor heating for maximum comfort. The kitchen has also been completely renovated with high-end appliances and a modern design. One of the highlights...