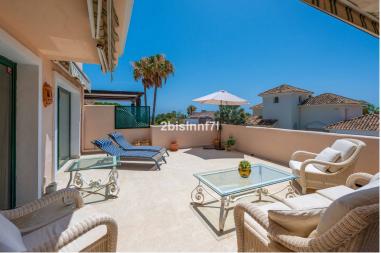

## IN ELVIRIA

Discover this stunning 3-bedroom, 2-bathroom apartment in the exclusive EI Manantial community, and idyllic setting surrounded by tropical gardens, picturesque walkways with fountains and waterfals, and four beautiful swimming pools for residents to enjoy. This apartment is in perfect condition, ready to move in! With a bright and airy design that enhances natural light. The spacious and cozy living-dining room features floor-to-ceiling windows that flood the space with sunlight. The apartment consists of two generously sized bedrooms and a third smaller one, ideal as a guest room, home office, or children's bedroom. Bedrooms benefits from lovely views of the landscape gardens. The two bathrooms have been renovated and feature underfloor heating for maximum comfort. The kitchen has also been completely renovated with high-end appliances and a modern design. One of the highlights...