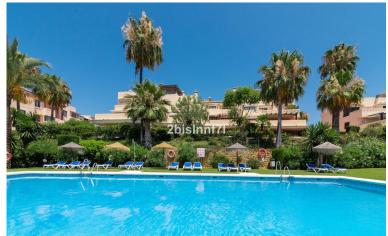

## IN ELVIRIA

Discover this stunning 3-bedroom, 2-bathroom apartment in the exclusive EI Manantial community, and idyllic setting surrounded by tropical gardens, picturesque walkways with fountains and waterfals, and four beautiful swimming pools for residents to enjoy. This apartment is in perfect condition, ready to move in! With a bright and airy design that enhances natural light. The spacious and cozy living-dining room features floor-to-ceiling windows that flood the space with sunlight. The apartment consists of two generously sized bedrooms and a third smaller one, ideal as a guest room, home office, or children's bedroom. Bedrooms benefits from lovely views of the landscape gardens. The two bathrooms have been renovated and feature underfloor heating for maximum comfort. The kitchen has also been completely renovated with high-end appliances and a modern design. One of the highlights...