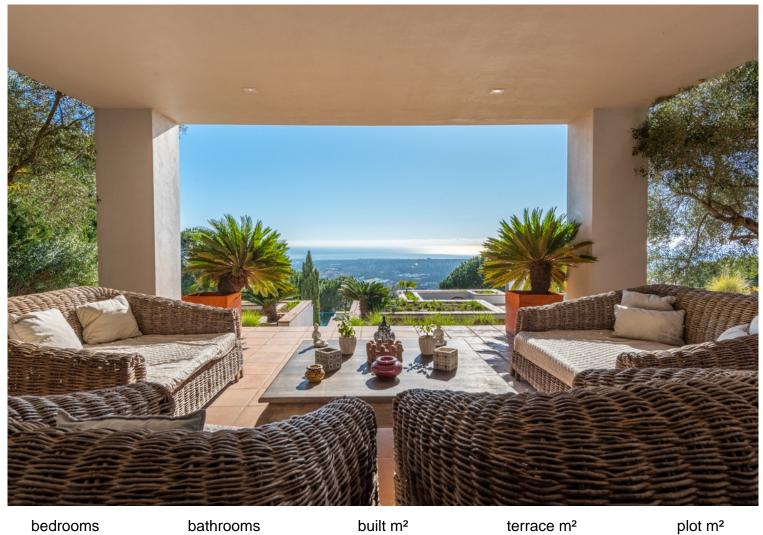

## **SOTOGRANDE**

bedrooms bathrooms built  $m^2$  terrace  $m^2$  plot  $m^2$  7 9 1.128 228 3.284