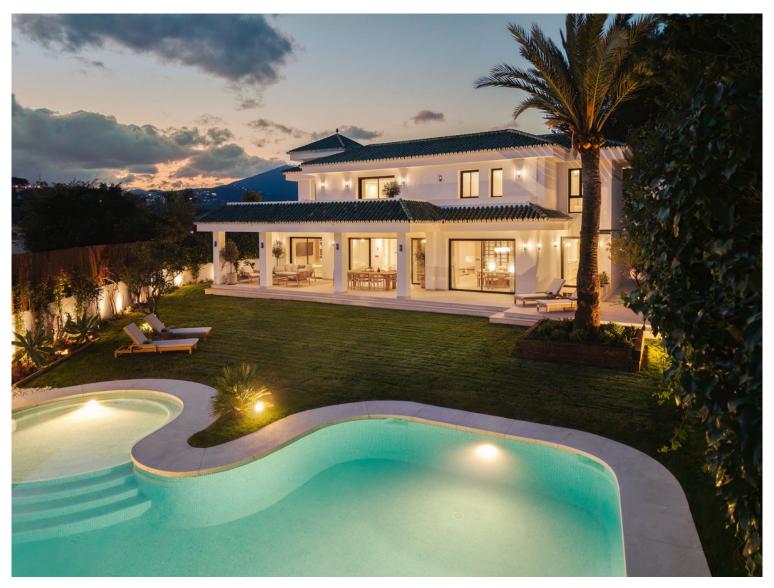

## ■■■■ IN NUEVA ANDALUCÍA

Welcome to Perla Verde, a splendid villa for sale in the prestigious Atalaya de Rio Verde urbanization, just moments from the vibrant center of Marbella. Featuring five bedrooms and five bathrooms ensuite and a guest toilet, this home offers 290 square meters of carefully designed indoor living space, ideally complemented by expansive terraces that invite seamless indoor-outdoor living. The villa's advantageous south-facing orientation allows for ample natural light, while its location offers captivating pool views and easy access to Marbella's renowned amenities, from shops and schools to pristine beaches. Atalaya de Rio Verde is esteemed for its combination of convenience and exclusivity. Positioned strategically between Aloha and Puerto Banús, residents enjoy peaceful surroundings combined with close proximity to high-end dining, shopping, and entertainment options. This ...