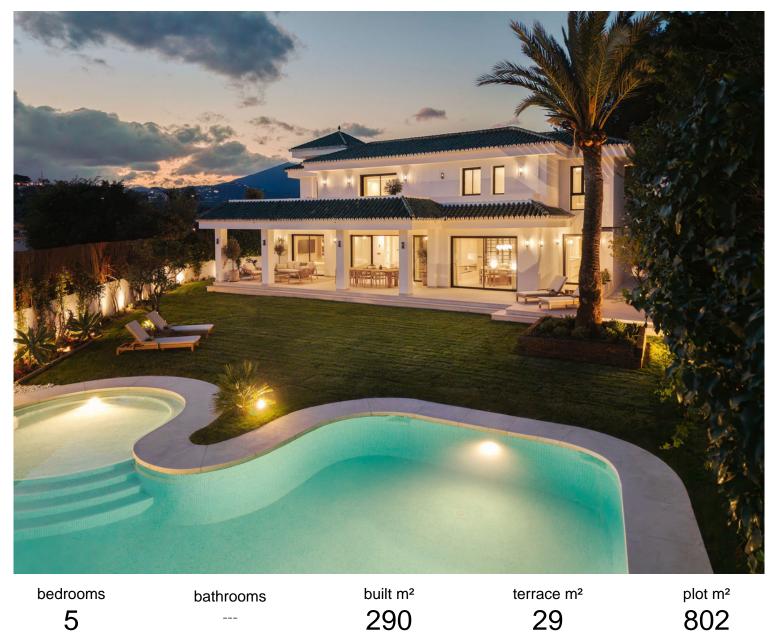

## IN NUEVA ANDALUCÍA

Welcome to Perla Verde, a splendid villa for sale in the prestigious Atalaya de Rio Verde urbanization, just moments from the vibrant center of Marbella. Featuring five bedrooms and five bathrooms ensuite and a guest toilet, this home offers 290 square meters of carefully designed indoor living space, ideally complemented by expansive terraces that invite seamless indoor-outdoor living. The villa's advantageous south-facing orientation allows for ample natural light, while its location offers captivating pool views and easy access to Marbella's renowned amenities, from shops and schools to pristine beaches. Atalaya de Rio Verde is esteemed for its combination of convenience and exclusivity. Positioned strategically between Aloha and Puerto Banús, residents enjoy peaceful surroundings combined with close proximity to high-end dining, shopping, and entertainment options. This ...