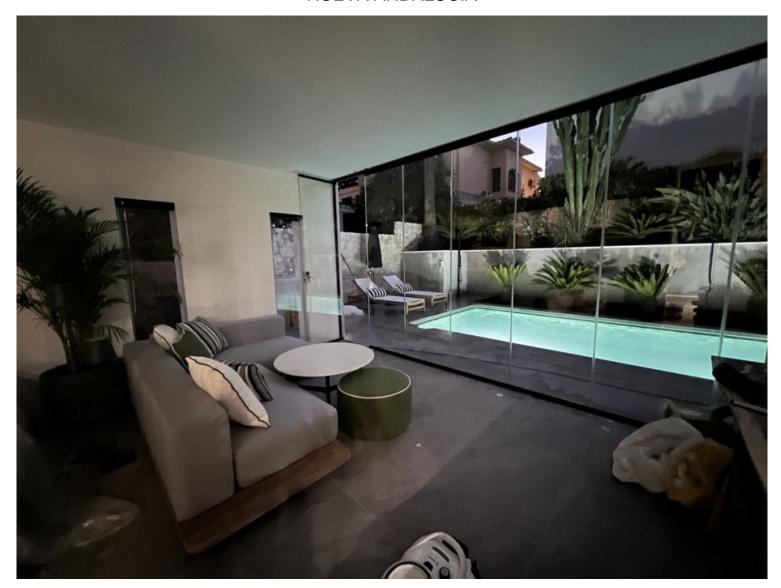

## ■■■■ IN NUEVA ANDALUCÍA

Absolutely stunning south facing villa just a few meters from Puerto Banus. The ultra-modern designed villa just 700 meters from the beach is significantly ahead of most of the best new properties on the market. Impressive attention to detail and architectural thought has gone into this property. Set on a 550 m2 plot, the 290 m2 contemporary villa has been created using cutting-edge technology and luxury materials. It has 4 serene bedrooms, one with a real fireplace and 3 magnificent bathrooms with luxurious freestanding oval bathtub, thermostatic showers. An open living room unites a lounge, a lounge with a fireplace perfect for movie nights, a bar and an open kitchen, fully equipped and personalized with top quality appliances. Covered sunny terraces, beautiful tropical outdoor area with waterfalls, outdoor lounges, solarium and chill out and outdoor dining area that invite you to rel...