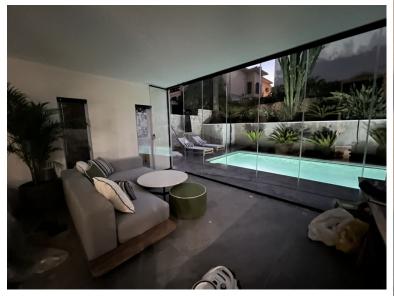

## ■■■■ IN NUEVA ANDALUCÍA

Absolutely stunning south facing villa just a few meters from Puerto Banus. The ultra-modern designed villa just 700 meters from the beach is significantly ahead of most of the best new properties on the market. Impressive attention to detail and architectural thought has gone into this property. Set on a 550 m2 plot, the 290 m2 contemporary villa has been created using cutting-edge technology and luxury materials. It has 4 serene bedrooms, one with a real fireplace and 3 magnificent bathrooms with luxurious freestanding oval bathtub, thermostatic showers. An open living room unites a lounge, a lounge with a fireplace perfect for movie nights, a bar and an open kitchen, fully equipped and personalized with top quality appliances. Covered sunny terraces, beautiful tropical outdoor area with waterfalls, outdoor lounges, solarium and chill out and outdoor dining area that invite you to rel...