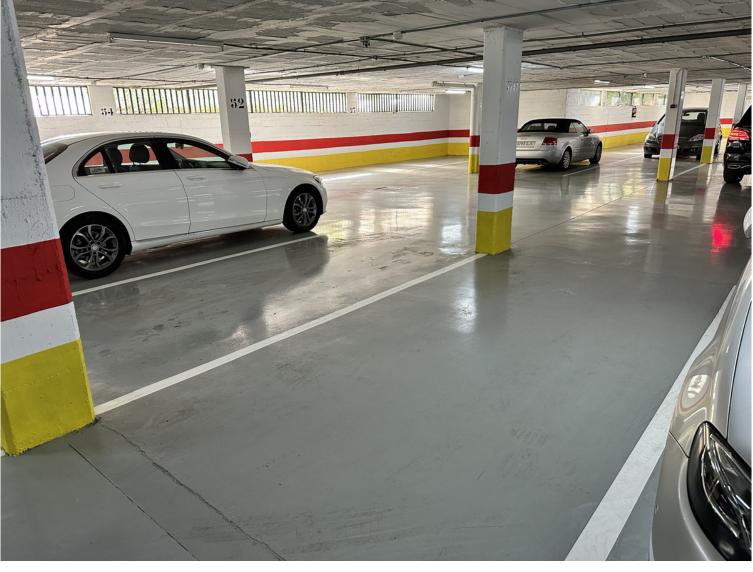

## IN NUEVA ANDALUCÍA

This generously sized underground parking space is situated in the highly desirable Cerro Blanco complex. Recently renovated and freshly painted, the garage offers a clean and well-maintained environment, complete with access to a communal bathroom for added convenience. Ideally located just a short stroll from Nueva Andalucía's bustling Centro Plaza and the yachting marina of Puerto Banús, this is a prime opportunity for secure and easily accessible parking in a prestigious area.