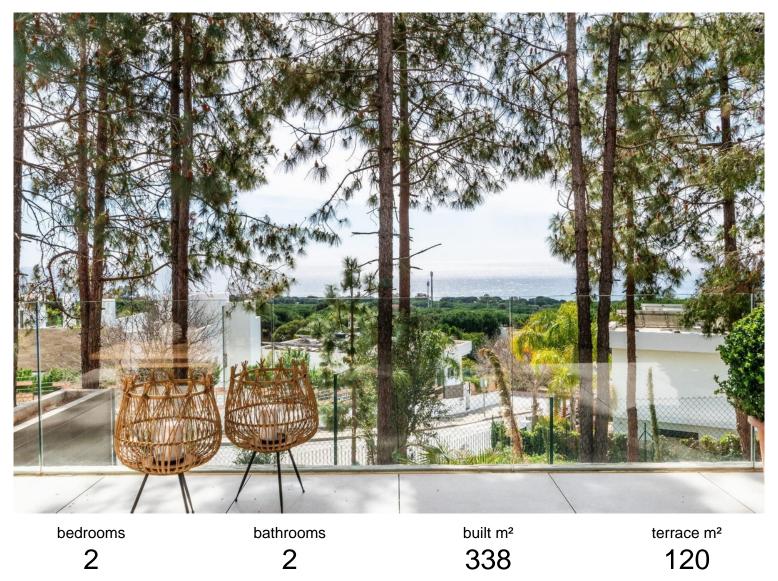

## IN ARTOLA

Discover this exceptional 2-bedroom, 2-bathroom ground floor duplex apartment located in the prestigious Artola Homes development. Boasting a south-facing orientation, this property offers breathtaking sea views and an abundance of natural light throughout the day. Spacious and Versatile Layout Beyond the two well-appointed bedrooms and bathrooms, this duplex features a generous basement area, providing additional space that can be customized to suit your needs—be it extra bedrooms, a home office, gym, or entertainment room. The open-plan living area seamlessly connects to a private terrace and garden, creating an ideal setting for outdoor dining and relaxation while enjoying the Mediterranean climate. Modern Amenities and Prime Location Artola Homes is renowned for its contemporary design and high-quality finishes. Residents have access to two large outdoor swimming pools, a fully ...