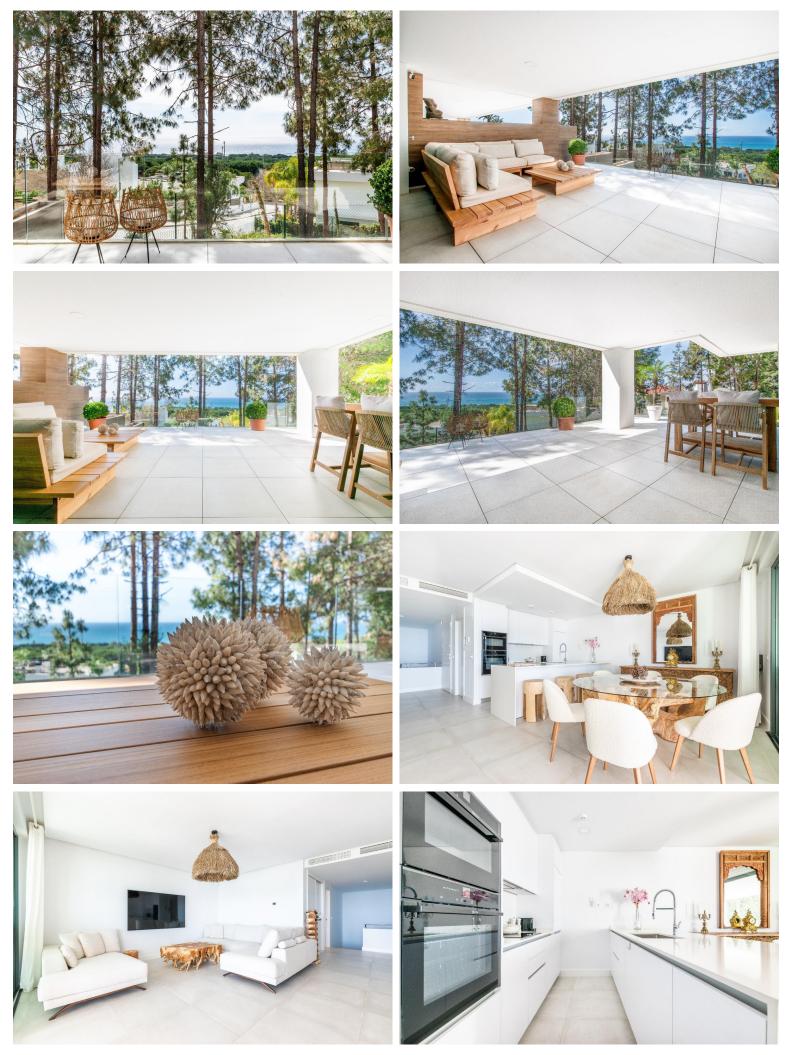

## ■■■■■■■■■■■■ IN ARTOLA

Discover this exceptional 2-bedroom, 2-bathroom ground floor duplex apartment located in the prestigious Artola Homes development. Boasting a south-facing orientation, this property offers breathtaking sea views and an abundance of natural light throughout the day. Spacious and Versatile Layout Beyond the two well-appointed bedrooms and bathrooms, this duplex features a generous basement area, providing additional space that can be customized to suit your needs—be it extra bedrooms, a home office, gym, or entertainment room. The open-plan living area seamlessly connects to a private terrace and garden, creating an ideal setting for outdoor dining and relaxation while enjoying the Mediterranean climate. Modern Amenities and Prime Location Artola Homes is renowned for its contemporary design and high-quality finishes. Residents have access to two large outdoor swimming pools, a fully ...