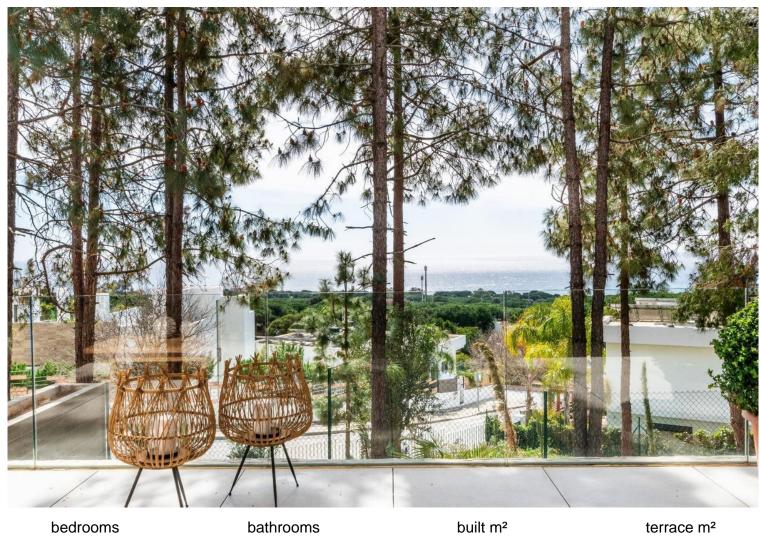

## **ARTOLA**

pedrooms bathrooms built m² terrace m
2 2 338 120

## ■■■■■■■■■■■■ IN ARTOLA

Discover this exceptional 2-bedroom, 2-bathroom ground floor duplex apartment located in the prestigious Artola Homes development. Boasting a south-facing orientation, this property offers breathtaking sea views and an abundance of natural light throughout the day. Spacious and Versatile Layout Beyond the two well-appointed bedrooms and bathrooms, this duplex features a generous basement area, providing additional space that can be customized to suit your needs—be it extra bedrooms, a home office, gym, or entertainment room. The open-plan living area seamlessly connects to a private terrace and garden, creating an ideal setting for outdoor dining and relaxation while enjoying the Mediterranean climate. Modern Amenities and Prime Location Artola Homes is renowned for its contemporary design and high-quality finishes. Residents have access to two large outdoor swimming pools, a fully ...