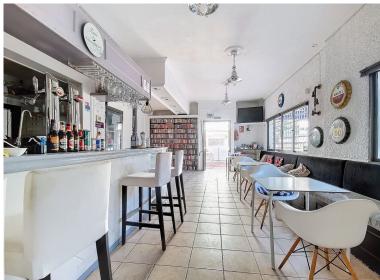

## ■■■■■■■■■■ IN BENALMADENA COSTA

UNIQUE OPPORTUNITY: Commercial Premises with Residential Space and Terrace in Gamonal, Benalmádena Located in the bustling Gamonal area of Benalmádena, this commercial property with an upstairs studio apartment offers an exceptional opportunity for investors and entrepreneurs in the hospitality sector. Surrounded by shops, residential buildings, and high-footfall areas, it provides a strategic location to attract both locals and tourists. Prime Location for Hospitality Businesses Currently operating as a restaurant, the property features 70 m² of interior space and a large 60 m<sup>2</sup> terrace with open views. Its southwest orientation ensures natural light throughout the day and stunning sunsets, adding value to attract customers and maximize profitability. -Fully Equipped and Ready to Operate -Fully fitted industrial kitchen -Included furniture for immediate operation -Security bars for ...