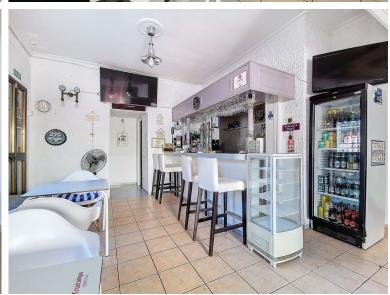

## ■■■■■■■■■■ IN BENALMADENA COSTA

UNIQUE OPPORTUNITY: Commercial Premises with Residential Space and Terrace in Gamonal, Benalmádena Located in the bustling Gamonal area of Benalmádena, this commercial property with an upstairs studio apartment offers an exceptional opportunity for investors and entrepreneurs in the hospitality sector. Surrounded by shops, residential buildings, and high-footfall areas, it provides a strategic location to attract both locals and tourists. Prime Location for Hospitality Businesses Currently operating as a restaurant, the property features 70 m² of interior space and a large 60 m<sup>2</sup> terrace with open views. Its southwest orientation ensures natural light throughout the day and stunning sunsets, adding value to attract customers and maximize profitability. -Fully Equipped and Ready to Operate -Fully fitted industrial kitchen -Included furniture for immediate operation -Security bars for ...