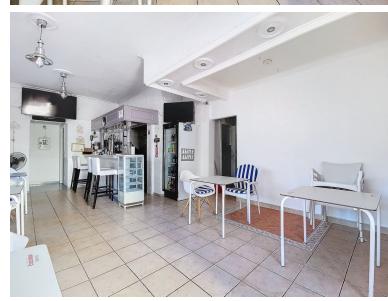

## ■■■■■■■■■■ IN BENALMADENA COSTA

UNIQUE OPPORTUNITY: Commercial Premises with Residential Space and Terrace in Gamonal, Benalmádena Located in the bustling Gamonal area of Benalmádena, this commercial property with an upstairs studio apartment offers an exceptional opportunity for investors and entrepreneurs in the hospitality sector. Surrounded by shops, residential buildings, and high-footfall areas, it provides a strategic location to attract both locals and tourists. Prime Location for Hospitality Businesses Currently operating as a restaurant, the property features 70 m² of interior space and a large 60 m<sup>2</sup> terrace with open views. Its southwest orientation ensures natural light throughout the day and stunning sunsets, adding value to attract customers and maximize profitability. -Fully Equipped and Ready to Operate -Fully fitted industrial kitchen -Included furniture for immediate operation -Security bars for ...