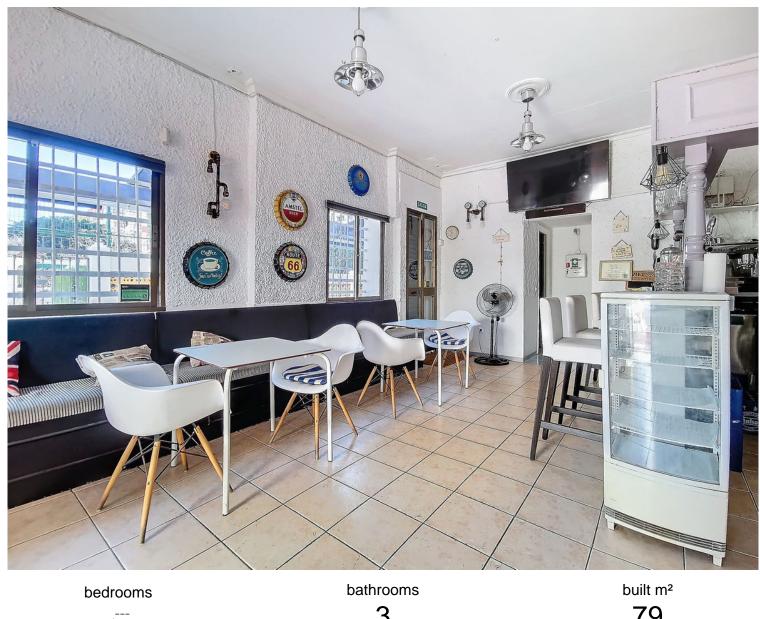

## ■■■■■■■■■■ IN BENALMADENA COSTA

UNIQUE OPPORTUNITY: Commercial Premises with Residential Space and Terrace in Gamonal, Benalmádena Located in the bustling Gamonal area of Benalmádena, this commercial property with an upstairs studio apartment offers an exceptional opportunity for investors and entrepreneurs in the hospitality sector. Surrounded by shops, residential buildings, and high-footfall areas, it provides a strategic location to attract both locals and tourists. Prime Location for Hospitality Businesses Currently operating as a restaurant, the property features 70 m² of interior space and a large 60 m<sup>2</sup> terrace with open views. Its southwest orientation ensures natural light throughout the day and stunning sunsets, adding value to attract customers and maximize profitability. -Fully Equipped and Ready to Operate -Fully fitted industrial kitchen -Included furniture for immediate operation -Security bars for ...