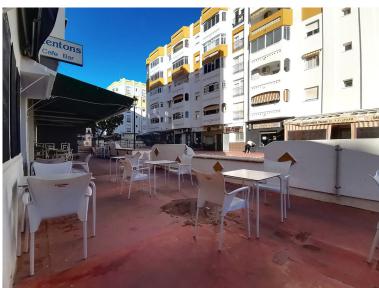

## ■■■■■■■■■■ IN BENALMADENA COSTA

UNIQUE OPPORTUNITY: Commercial Premises with Residential Space and Terrace in Gamonal, Benalmádena Located in the bustling Gamonal area of Benalmádena, this commercial property with an upstairs studio apartment offers an exceptional opportunity for investors and entrepreneurs in the hospitality sector. Surrounded by shops, residential buildings, and high-footfall areas, it provides a strategic location to attract both locals and tourists. Prime Location for Hospitality Businesses Currently operating as a restaurant, the property features 70 m² of interior space and a large 60 m<sup>2</sup> terrace with open views. Its southwest orientation ensures natural light throughout the day and stunning sunsets, adding value to attract customers and maximize profitability. -Fully Equipped and Ready to Operate -Fully fitted industrial kitchen -Included furniture for immediate operation -Security bars for ...