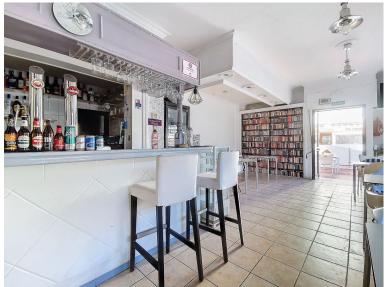

## ■■■■■■■■■■ IN BENALMADENA COSTA

UNIQUE OPPORTUNITY: Commercial Premises with Residential Space and Terrace in Gamonal, Benalmádena Located in the bustling Gamonal area of Benalmádena, this commercial property with an upstairs studio apartment offers an exceptional opportunity for investors and entrepreneurs in the hospitality sector. Surrounded by shops, residential buildings, and high-footfall areas, it provides a strategic location to attract both locals and tourists. Prime Location for Hospitality Businesses Currently operating as a restaurant, the property features 70 m² of interior space and a large 60 m<sup>2</sup> terrace with open views. Its southwest orientation ensures natural light throughout the day and stunning sunsets, adding value to attract customers and maximize profitability. -Fully Equipped and Ready to Operate -Fully fitted industrial kitchen -Included furniture for immediate operation -Security bars for ...