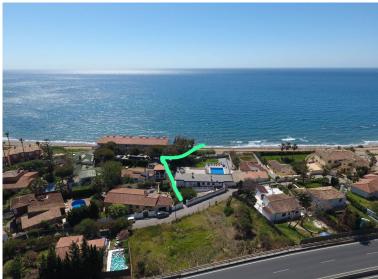

## ■■■■■■■ IN ESTEPONA

SEA VIEWS Magnificent plot of land, very well connected, on the second line of the beach with direct access to the sea and the Estepona coastal path. Direct urban land. It is an independent single-family plot on which a villa can be built. Sea views. A hotel or tourism project can also be developed, be it a boutique hotel of suites or studios or holiday apartments with private parking, gardens and swimming pool, as the use is compatible with this purpose. APPLICABLE ORDINANCE UE-2 CHARACTERISTIC USE Residential in detached single-family homes. COMPATIBLE USES Hotel and community accommodation. Office in the form of a professional office. Sports Private parking Community Equipment Administrative, Educational, Sports, Facilities and Services, Assistance, Health and Socio-cultural and Open Spaces. Hotel with the conditions referred to in ordinance H-2. MAXIMUM HEIGHT Ground floor + 1...