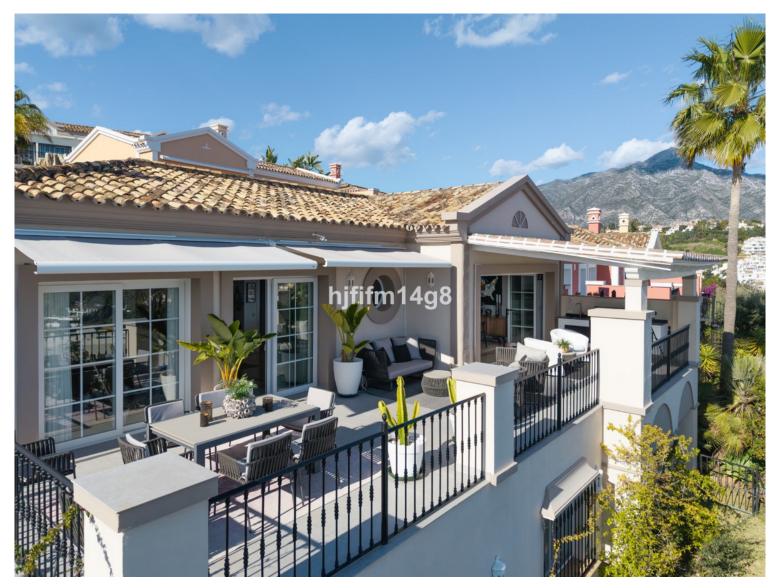

## ■■■■ IN NUEVA ANDALUCÍA

Welcome to this stunning semi-detached villa located in the sought-after area of Aldea Dorada, Nueva Andalucía, With its breathtaking panoramic views, luxurious features, and ideal layout, this property offers the perfect combination of comfort, style, and convenience, making it the ideal home for families or those looking to enjoy the best of Marbella living. As you enter the villa, you're immediately greeted by a spacious, open-plan living area with soaring ceilings and large windows that fill the space with natural light. The expansive windows provide unobstructed panoramic views, extending all the way through the living room, enhancing the sense of openness and tranquillity. A charming open fireplace adds warmth and ambiance to the space, while a guest toilet and a handy storage room provide added convenience. The modern, fully refurbished kitchen is a standout feature, design...